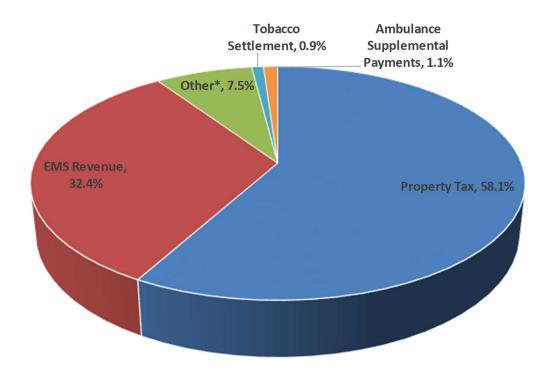

## Sources of Revenue

|                                 | Actual<br>FY 2022 | Actual FY 2023 | Budget<br>FY 2024 | Budget<br>FY 2025 |        |
|---------------------------------|-------------------|----------------|-------------------|-------------------|--------|
| Property Tax                    | \$38,499,906      | \$41,791,705   | \$46,212,533      | \$50,840,782      | 58.1%  |
| EMS Revenue                     | \$19,302,130      | \$23,567,868   | \$24,399,296      | \$28,304,713      | 32.4%  |
| Other*                          | \$5,629,901       | \$7,303,929    | \$6,947,069       | \$6,525,248       | 7.5%   |
| 1115 Waiver                     | \$631,600         | \$0            | \$0               | \$0               | 0.0%   |
| Tobacco Settlement              | \$780,843         | \$826,826      | \$800,000         | \$800,000         | 0.9%   |
| Ambulance Supplemental Payments | \$973,423         | \$1,257,582    | \$1,000,000       | \$1,000,000       | 1.1%   |
|                                 |                   |                |                   |                   |        |
| Total                           | \$65,817,804      | \$74,747,910   | \$79,358,898      | \$87,470,743      | 100.0% |

<sup>\*</sup>Other income includes Investment Income, Employee Medical Premiums, Education and Training Revenue