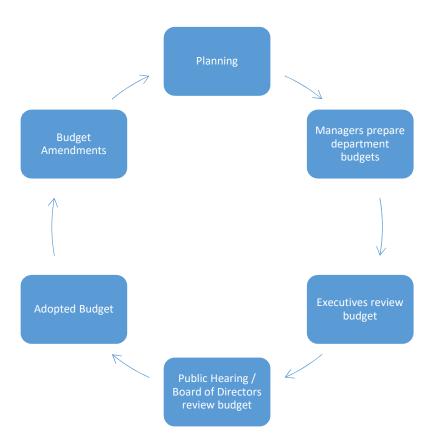

## **Budget Timeline**

# December - March

- Planning
- Managers meet to discuss budget assumptions and current trends
- •Budget templates sent to Department Managers

## April-May

- Managers prepare department budgets
- Capital Cordination meetings with Managers and Executives
- •Executive review of Operating budgets

## June - July

- Executive Review of Payroll, Operating, and Capital budgets
- Dry Run of budget presentation to Board of Directors
- Public Budget Workshop Board of Directors review

## August -September

- Publication of the no-new revenue and voter-approval tax rates
- •Tax Assessor presentation
- Budget Committee Meeting
- Adopt budget and tax rate