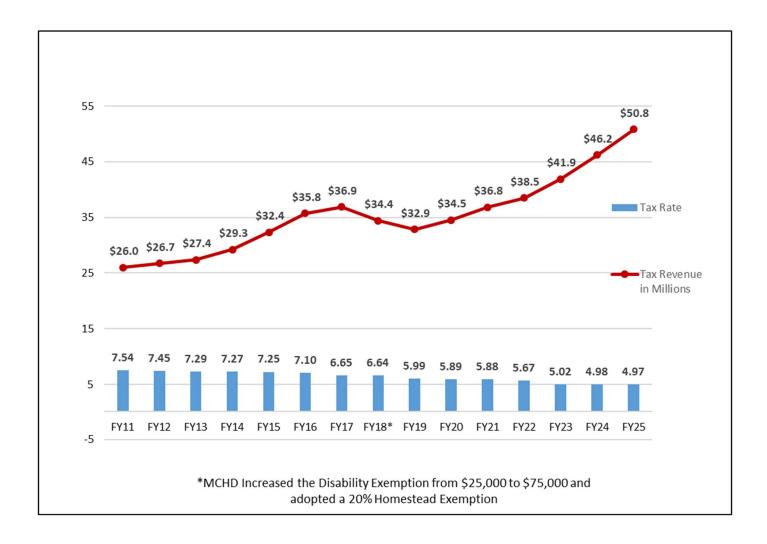

As the FY 2025 Budget is presented, it is important to provide context by reviewing past actions the Montgomery County Hospital District (MCHD) Board of Directors has taken to reduce taxes.

Even though ad valorem property taxes are the District's largest source of revenue, this will be the twenty-second consecutive year the MCHD Board of Directors has decreased the property tax rate.

The MCHD Board of Directors helped taxpayers in FY 2018 by implementing the maximum homestead exemption of 20%. Following the implementation of the homestead exemption, MCHD's tax revenue each year from FY 2018 through FY 2021 was less than the tax revenue in FY 2017.

For FY 2024, Tax Revenue was budgeted at \$46,212,533, which was less than the original tax levy of \$47,145,265.

FY 2025 is budgeted at a deficit with a proposed tax rate of 0.0497 / 100 valuation. By reducing the tax rate from 0.0498 to 0.0497 / 100 valuation, Tax Revenue is budgeted at 50,840,782, which is 10.0% greater than last year's Budgeted Tax Revenue and 7.8% greater than last year's original tax levy.

#### Tax Rate and Revenue Trend

After implementing the Homestead Exemption and increasing the Disability Exemption in FY 2018, tax revenue was reduced for several years compared to FY 2017. Even in FY 2021, tax revenue was still less than it was four years earlier in FY 2017.

Budgeted tax revenue in FY 2024 was \$46,212,533, which was less than the tax levy of \$47,145,265. By reducing the tax rate from \$0.0498 to \$0.0497 / \$100 valuation for FY 2025, the tax revenue budget is \$50,840,782; thus, tax revenue is budgeted to increase 10% or \$4.6 million compared to the FY 2024 budget and to increase 7.8% or \$3.7 million compared to the tax levy.