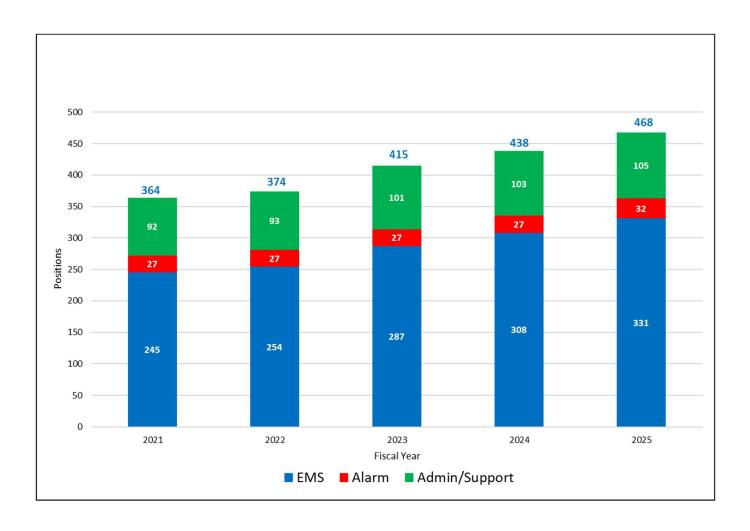

Total Expenditures are budgeted to be \$95,161,308, which represents a 6.4% increase compared to the FY 2024 Forecast. The largest increases occur in payroll and capital. The higher payroll cost occurs due to an increase in staff required to provide necessary services along with increased healthcare expenses. The higher capital costs primarily stem from the need to upgrade VHF equipment, replace ambulances, and invest in EMS stations.