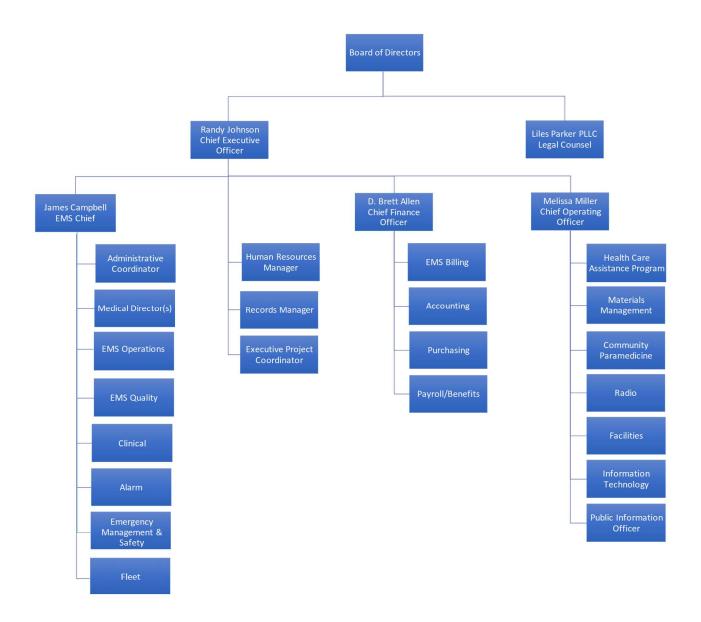

## Organization Chart

Population Growth and Personal Consumption Expenditures (PCE) Inflation

| Texas A&M University Real Estate Center |            |          |  |  |  |  |
|-----------------------------------------|------------|----------|--|--|--|--|
|                                         |            |          |  |  |  |  |
| Year                                    | Population | Growth % |  |  |  |  |
|                                         |            |          |  |  |  |  |
|                                         |            |          |  |  |  |  |
| 2023                                    | 711,354    | 4.680%   |  |  |  |  |
| 2022                                    | 679,554    | 4.425%   |  |  |  |  |
| 2021                                    | 650,755    | 4.072%   |  |  |  |  |
| 2020                                    | 625,291    | 2.914%   |  |  |  |  |
| 2019                                    | 607,583    | 2.958%   |  |  |  |  |
| 2018                                    | 590,127    | 3.252%   |  |  |  |  |
| 2017                                    | 571,542    | 2.918%   |  |  |  |  |
| 2016                                    | 555,338    | 3.625%   |  |  |  |  |
|                                         |            |          |  |  |  |  |
|                                         |            |          |  |  |  |  |
|                                         |            |          |  |  |  |  |