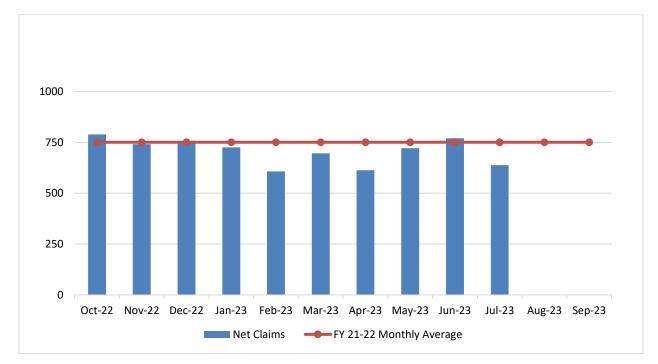

## Montgomery County Hospital District Summary of Claims Processed For the Period 06/07/2023 to 07/26/2023

| Disbursement Date          | <b>Board Reviewed</b> | •  | Payments Made to All Other<br>Vendors (Non-UPL) |  |  |
|----------------------------|-----------------------|----|-------------------------------------------------|--|--|
| Leve                       |                       |    |                                                 |  |  |
| <u>June</u>                | V                     | ¢  | 25 210 17                                       |  |  |
| June 7, 2023               | Yes                   | \$ | 25,219.17                                       |  |  |
| June 14, 2023              | Yes                   | \$ | 49,129.98                                       |  |  |
| June 21, 2023              | Yes                   | \$ | 31,026.71                                       |  |  |
| June 28, 2023              | Yes                   | \$ | 64,906.45                                       |  |  |
| Total June Payments - MTD  |                       | \$ | 170,282.31                                      |  |  |
| Monthly Budget - June 2023 |                       | \$ | 218,948.00                                      |  |  |
| July                       |                       |    |                                                 |  |  |
| July 5, 2023               | No                    | \$ | 62,881.37                                       |  |  |
| July 12, 2023              | No                    | \$ | 26,400.36                                       |  |  |
| July 19, 2023              | No                    | \$ | 46,043.49                                       |  |  |
| July 26, 2023              | No                    | \$ | 30,945.18                                       |  |  |
| Total July Payments - MTD  |                       | \$ | 166,270.40                                      |  |  |
| Monthly Budget - July 2023 |                       | \$ | 218,948.00                                      |  |  |