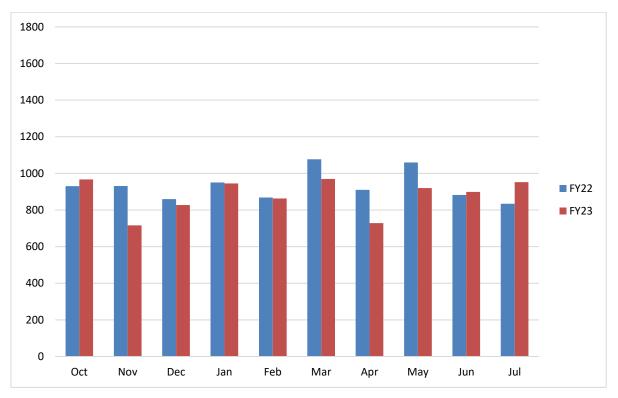

#### Enrollment

- At the end of July, there were 341 active clients on the program, which is a decrease of 5% from the previous month. This puts us right back to where we were in April.
- Figure 3 compares the trends in FY22 and FY23 enrollment numbers while figure 4 shows the number of clients enrolled in the three HCAP program classifications.

Figure 3 - Active Clients FY22 V. FY23

Figure 4 – July HCAP Program Breakdown FY22 V. FY23