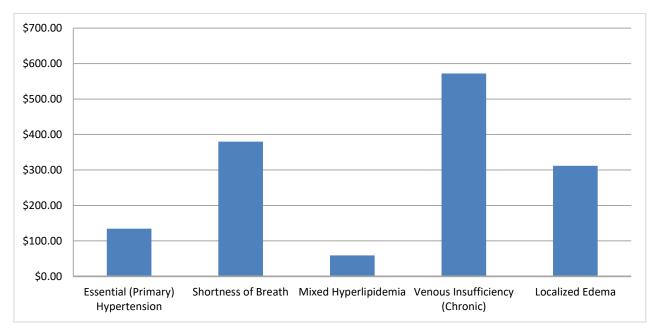

#### Top Five Diagnoses

The diagnoses below were extracted from claims processed in July. Subsequent graphs provide a visual of the average cost of each claim for the top 5 diagnoses and the corresponding reimbursement amount for provider services.

Figure 11 – Average Cost per Claim for Top 5 Diagnoses

Figure 12 – Amount Billed V. Amount Paid for Top 5 diagnoses