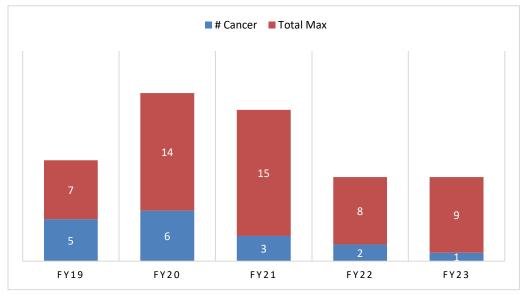

#### Maximum Liability

Figure 13 shows the number of clients who have reached the maximum annual benefits of \$60,000 or 30 inpatient days each fiscal year and figure 14 depicts the number of clients who reached their maximum liability due to a cancer diagnosis. Ten clients have exhausted their benefits for FY23.

Figure 13 – Maximum Liability Exhausted FY19-22

Figure 14 – Number of Clients at Maximum Liability V. Portion of Max with Cancer Diagnosis