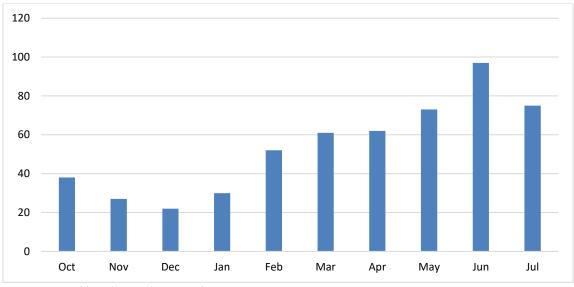

Figure 1 – Monthly Application Volume FY22 V. FY23

 Our office received 75 online applications in July, bringing the fiscal year total to 537. The graph below depicts the volume received each month. Data shows a steady increase in the utilization of the online tool.

Figure 2 – Monthly Online Application Volume FY23