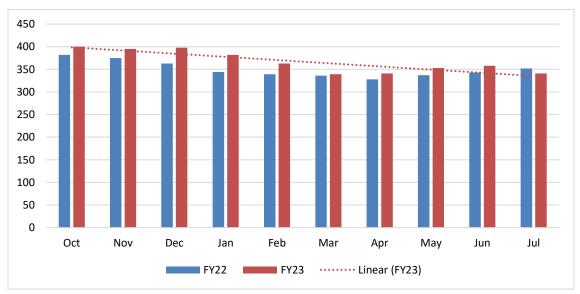

#### Enrollment

- At the end of July, there were 341 active clients on the program, which is a decrease of 5% from the previous month. This puts us right back to where we were in April.
- Figure 3 compares the trends in FY22 and FY23 enrollment numbers while figure 4 shows the number of clients enrolled in the three HCAP program classifications.

Figure 3 - Active Clients FY22 V. FY23

Figure 4 – July HCAP Program Breakdown FY22 V. FY23