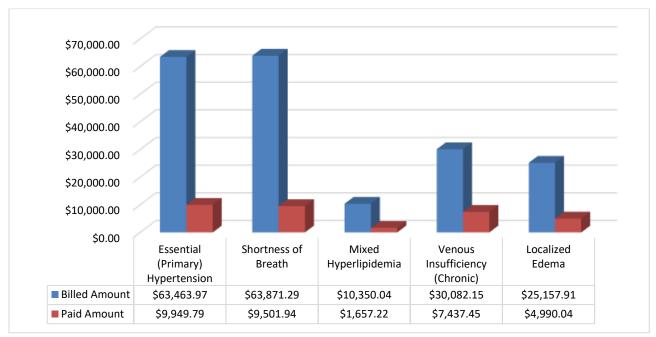

#### Top Five Diagnoses

The diagnoses below were extracted from claims processed in July. Subsequent graphs provide a visual of the average cost of each claim for the top 5 diagnoses and the corresponding reimbursement amount for provider services.

Figure 11 – Average Cost per Claim for Top 5 Diagnoses

Figure 12 – Amount Billed V. Amount Paid for Top 5 diagnoses