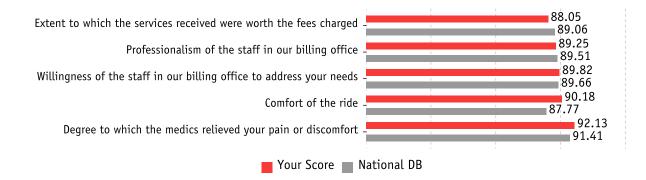

| Dispatch Composite                                                             | Current | Previous | (+/-) | National DB |
|--------------------------------------------------------------------------------|---------|----------|-------|-------------|
| Helpfulness of the person you called for ambulance service                     | 94.78   | 94.39    | 0.39  | 94.10       |
| Concern shown by the person you called for ambulance service                   | 95.30   | 94.07    | 1.23  | 94.02       |
| Extent to which you were told what to do until the ambulance arrived           | 94.04   | 93.21    | 0.83  | 92.61       |
|                                                                                |         |          |       |             |
| Ambulance Composite                                                            | Current | Previous | (+/-) | National DB |
| Extent to which the ambulance arrived in a timely manner                       | 93.98   | 93.64    | 0.34  | 92.61       |
| Cleanliness of the ambulance                                                   | 96.31   | 95.87    | 0.44  | 95.03       |
| Comfort of the ride                                                            | 90.18   | 89.41    | 0.77  | 87.77       |
| Skill of the person driving the ambulance                                      | 94.40   | 95.21    | -0.81 | 94.06       |
|                                                                                |         |          |       |             |
| Medic Composite                                                                | Current | Previous | (+/-) | National DB |
| Care shown by the medics who arrived with the ambulance                        | 95.08   | 96.04    | -0.96 | 94.95       |
| Degree to which the medics took your problem seriously                         | 94.76   | 95.52    | -0.76 | 94.90       |
| Degree to which the medics listened to you and/or your family                  | 94.74   | 95.30    | -0.56 | 94.78       |
| Skill of the medics                                                            | 95.40   | 95.36    | 0.04  | 95.10       |
| Extent to which the medics kept you informed about your treatment              | 93.97   | 93.91    | 0.06  | 93.50       |
| Extent to which medics included you in the treatment decisions (if applicable) | 93.71   | 94.02    | -0.31 | 93.41       |
| Degree to which the medics relieved your pain or discomfort                    | 92.13   | 92.20    | -0.07 | 91.41       |
| Medics' concern for your privacy                                               | 93.32   | 94.87    | -1.55 | 94.02       |
| Extent to which medics cared for you as a person                               | 94.32   | 95.03    | -0.71 | 94.78       |
|                                                                                |         |          |       |             |
| Billing Office Staff Composite                                                 | Current | Previous | (+/-) | National DB |
| Professionalism of the staff in our billing office                             | 89.25   | 90.40    | -1.15 | 89.51       |
| Willingness of the staff in our billing office to address your needs           | 89.82   | 89.82    | -0.00 | 89.66       |

| Overall Experience Composite                                                | Current | Previous | (+/-) | National DB |
|-----------------------------------------------------------------------------|---------|----------|-------|-------------|
| How well did our staff work together to care for you                        | 94.39   | 95.10    | -0.71 | 94.20       |
| Extent to which our staff eased your entry into the medical facility        | 94.12   | 95.08    | -0.96 | 94.40       |
| Appropriateness of Emergency Medical Transportation treatment               | 94.99   | 93.83    | 1.16  | 94.15       |
| Extent to which the services received were worth the fees charged           | 88.05   | 88.18    | -0.13 | 89.06       |
| Overall rating of the care provided by our Emergency Medical Transportation | 94.76   | 95.36    | -0.60 | 94.24       |
| Likelihood of recommending this ambulance service to others                 | 94.18   | 94.49    | -0.31 | 93.74       |