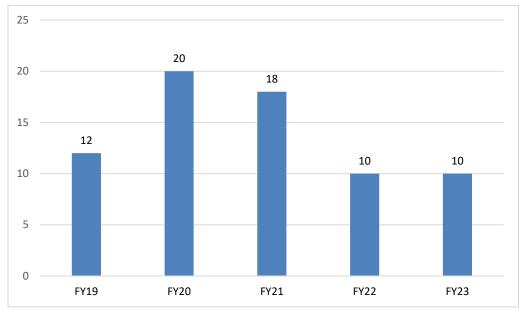

#### Maximum Liability

Figure 13 shows the number of clients who have reached the maximum annual benefits of \$60,000 or 30 inpatient days each fiscal year and figure 14 depicts the number of clients who reached their maximum liability due to a cancer diagnosis. Ten clients have exhausted their benefits for FY23.

Figure 13 – Maximum Liability Exhausted FY19-22

Figure 14 – Number of Clients at Maximum Liability V. Portion of Max with Cancer Diagnosis