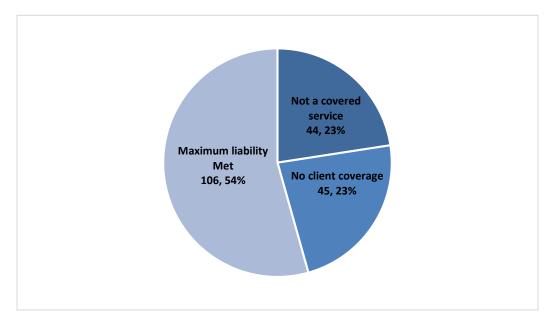

#### Maximum Liability

Figure 13 shows the number of clients who have reached the maximum annual benefits of \$60,000 or 30 inpatient days each fiscal year and figure 14 depicts the number of clients who reached their maximum liability due to a cancer diagnosis. Ten clients have exhausted their benefits for FY23.

Figure 13 – Maximum Liability Exhausted FY19-22

Figure 14 – Number of Clients at Maximum Liability V. Portion of Max with Cancer Diagnosis