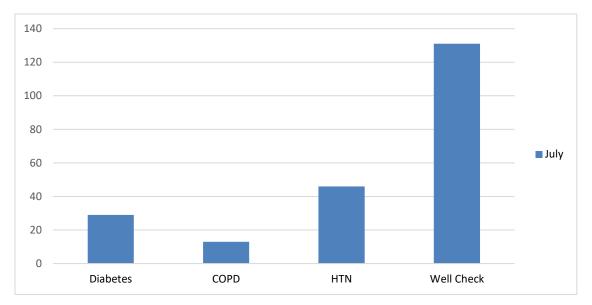

#### Education

This is a tool the case managers utilize to assist clients with chronic disease management. The goal is to encourage clients to adopt and maintain healthy behaviors needed for health stabilization. Our team emphasizes care plans implemented by primary care providers, and also conduct well checks with clients to foster compliance.

The graph below shows the education efforts initiated in July. Our sole case manager continues to effectively collaborate with Prime DX case management team to address the needs of the HCAP population.

Figure 10 - Client Education