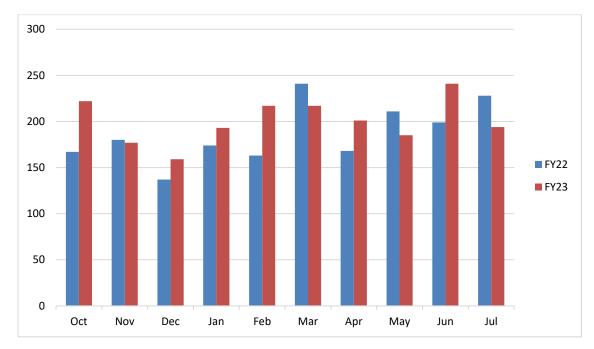

#### **Applications**

The total number of applications received and processed for FY23 is 1,976. This represents a 6% increase from FY22 July numbers. Figure 1 depicts a monthly comparison between FY22 and FY23 application numbers.

Figure 1 – Monthly Application Volume FY22 V. FY23

 Our office received 75 online applications in July, bringing the fiscal year total to 537. The graph below depicts the volume received each month. Data shows a steady increase in the utilization of the online tool.