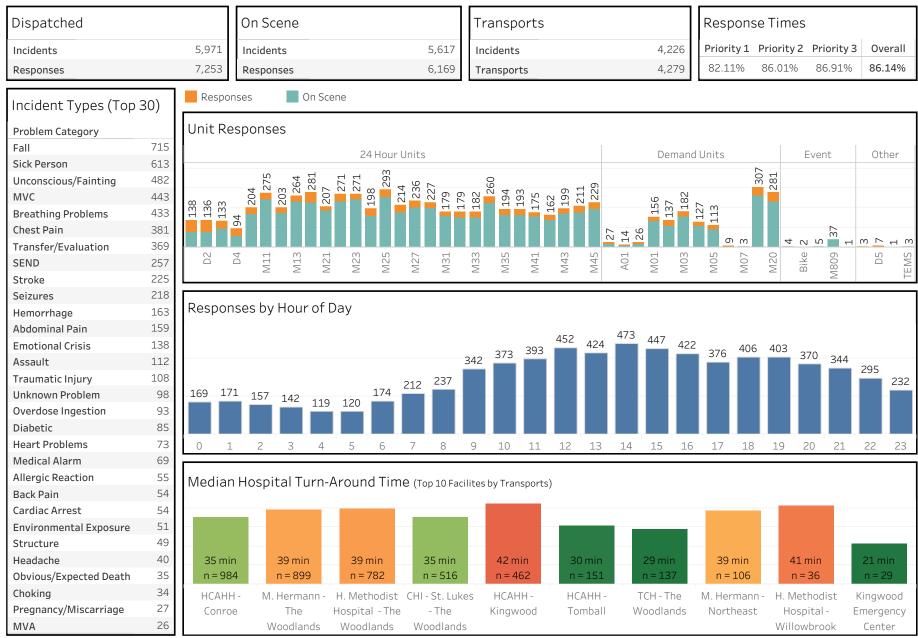

#### **Executive Summary**

- Customer service scores for July 2023 rank MCHD 2nd compared to other similar EMS systems. There were 414 patient surveys returned between 7/1/2023 and 7/31/2023. Our overall survey score was 93.81 and 83.71% of responses gave MCHD the highest rating of "very good." In addition, our rolling 12-month score of 94.09 is a difference of 0.65 points higher than that national database score of 93.44.
- MCHD EMS responded to 7,253 calls and transported 4,279 patients in July 2023. That is an average of 234 responses per day resulting in an average of 138 patient transports per day. We have now had our 5th consecutive month with an average of 7,000 responses and 4,000 transports. At this point, it seems like 7k and 4k is becoming less of an anomaly and more of a trend.

| 2023    | Responses | Incidents | Transports |  |  |
|---------|-----------|-----------|------------|--|--|
| January | 6909      | 5835      | 4103       |  |  |
| Feb     | 6511      | 5531      | 3834       |  |  |
| March   | 7253      | 5978      | 4186       |  |  |
| April   | 6975      | 5885      | 4008       |  |  |
| May     | 7405      | 6243      | 4412       |  |  |
| June    | 7027      | 5932      | 4115       |  |  |
| July    | 7253      | 6169      | 4279       |  |  |
| Total   | 49333     | 41573     | 28937      |  |  |