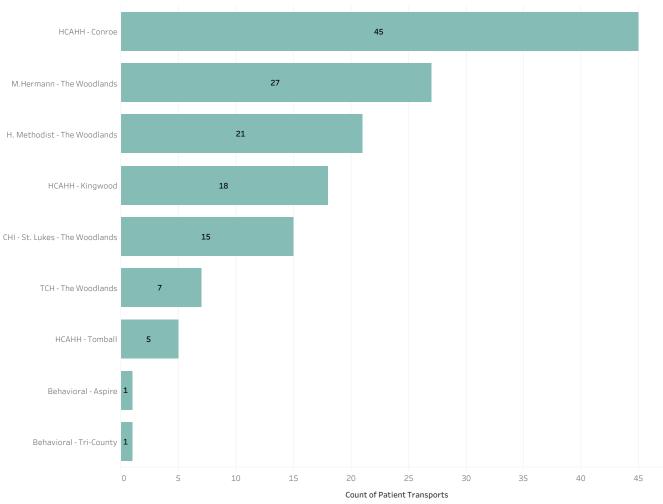

## Avg. Turnaround Time Main Facilities (Minutes)

| Lyndon B Johnson General                | 78.67 | HCAHH - Conroe                        | 998 |
|-----------------------------------------|-------|---------------------------------------|-----|
| M. Hermann - Children's TMC             | 65.00 | M.Hermann - The Woodlands             | 906 |
| M.Hermann - Katy                        | 56.00 | H. Methodist - The Woodlands          | 785 |
| M.Hermann - TMC                         | 48.08 | CHI - St. Lukes - The Woodlands       | 517 |
| HCAHH - Kingwood                        | 46.70 | HCAHH - Kingwood                      | 469 |
| H.Methodist Hospital - Willowbrook      | 45.43 | HCAHH - Tomball                       | 151 |
| H. Methodist Hospital - TMC             | 43.67 | TCH - The Woodlands                   | 138 |
| M. Hermann – Cypress                    | 42.44 | M.Hermann - Northeast                 | 107 |
| H. Methodist - The Woodlands            | 42.42 | H.Methodist Hospital - Willowbrook    | 37  |
| MD Anderson Cancer Center - TMC         | 42.25 | CHI - St. Luke's Vintage              | 14  |
| M.Hermann - Northeast                   | 41.97 | M.Hermann - TMC                       | 13  |
| M.Hermann - The Woodlands               | 41.96 | CHI - St. Luke's - TMC                | 9   |
| Michael E. DeBakey VA Medical Center    | 41.60 | M. Hermann – Cypress                  | 9   |
| CHI - St. Luke's Vintage                | 41.36 | H. Methodist Hospital - TMC           | 6   |
| ТСН - ТМС                               | 40.83 | TCH - TMC                             | 6   |
| CHI - St. Luke's - TMC                  | 39.78 | HCAHH - Northwest                     | 5   |
| HCAHH - Houston Healthcare Medical C    | 39.00 | Michael E. DeBakey VA Medical Center  | 5   |
| HCAHH - Conroe                          | 37.60 | MD Anderson Cancer Center - TMC       | 4   |
| CHI - St. Lukes - The Woodlands         | 37.28 | Baylor Scott & White College Station  | 3   |
| St. Joseph Health College Station Hosp. | 37.00 | Lyndon B Johnson General              | 3   |
| HCAHH - Tomball                         | 36.44 | M. Hermann - Children's TMC           | 2   |
| HCAHH - Northwest                       | 36.00 | HCAHH - Houston Healthcare Medical    | 1   |
| TCH - The Woodlands                     | 29.71 | HCAHH - North Cypress                 | 1   |
| HCAHH - North Cypress                   | 29.00 | Huntsville Memorial                   | 1   |
| Huntsville Memorial                     | 28.00 | M.Hermann - Katy                      | 1   |
| Baylor Scott & White College Station    | 22.33 | St. Joseph Health College Station Hos | 1   |