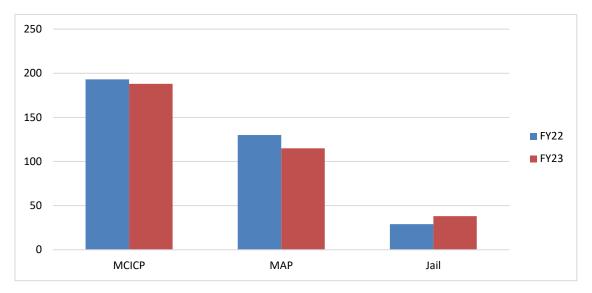

#### Enrollment

- At the end of July, there were 341 active clients on the program, which is a decrease of 5% from the previous month. This puts us right back to where we were in April.
- Figure 3 compares the trends in FY22 and FY23 enrollment numbers while figure 4 shows the number of clients enrolled in the three HCAP program classifications.

Figure 3 - Active Clients FY22 V. FY23

Figure 4 – July HCAP Program Breakdown FY22 V. FY23