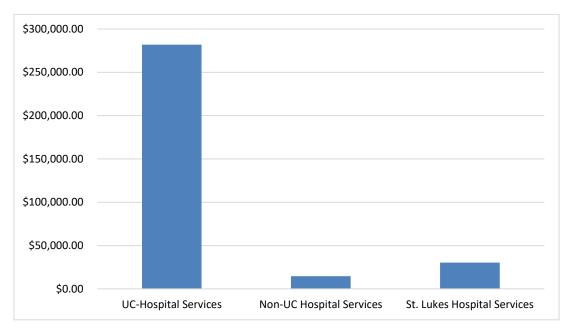

#### Provider Utilization

- Figure 8 represents the percentage breakdown of claims by provider groups and depicts the main providers that HCAP clients are using for their health care needs each month. Figure 9 shows the amount spent on each of the frequently utilized provider type/group.
  - UC hospital inpatient and outpatient refers to HCA Houston Healthcare Conroe, Tomball, and Kingwood hospitals
  - Inpatient/outpatient hospital without the UC designation refers to CHI St. Luke's The
     Woodlands and other non HCA local hospitals

UC hospital inpatient and outpatient services represent our highest expenditures for claims processed in July.

Figure 8 - Source of Care Identified by the Top 5 Providers Utilized by HCAP Clients in July

Figure 9 – Amount Spent on Top Providers