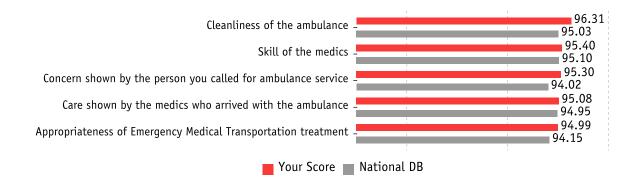

| Dispatch Composite                                                             | Current | Previous | (+/-) | National DB |
|--------------------------------------------------------------------------------|---------|----------|-------|-------------|
| Helpfulness of the person you called for ambulance service                     | 94.78   | 94.39    | 0.39  | 94.10       |
| Concern shown by the person you called for ambulance service                   | 95.30   | 94.07    | 1.23  | 94.02       |
| Extent to which you were told what to do until the ambulance arrived           | 94.04   | 93.21    | 0.83  | 92.61       |
|                                                                                |         |          |       |             |
| Ambulance Composite                                                            | Current | Previous | (+/-) | National DB |
| Extent to which the ambulance arrived in a timely manner                       | 93.98   | 93.64    | 0.34  | 92.61       |
| Cleanliness of the ambulance                                                   | 96.31   | 95.87    | 0.44  | 95.03       |
| Comfort of the ride                                                            | 90.18   | 89.41    | 0.77  | 87.77       |
| Skill of the person driving the ambulance                                      | 94.40   | 95.21    | -0.81 | 94.06       |
|                                                                                |         |          |       |             |
| Medic Composite                                                                | Current | Previous | (+/-) | National DB |
| Care shown by the medics who arrived with the ambulance                        | 95.08   | 96.04    | -0.96 | 94.95       |
| Degree to which the medics took your problem seriously                         | 94.76   | 95.52    | -0.76 | 94.90       |
| Degree to which the medics listened to you and/or your family                  | 94.74   | 95.30    | -0.56 | 94.78       |
| Skill of the medics                                                            | 95.40   | 95.36    | 0.04  | 95.10       |
| Extent to which the medics kept you informed about your treatment              | 93.97   | 93.91    | 0.06  | 93.50       |
| Extent to which medics included you in the treatment decisions (if applicable) | 93.71   | 94.02    | -0.31 | 93.41       |
| Degree to which the medics relieved your pain or discomfort                    | 92.13   | 92.20    | -0.07 | 91.41       |
| Medics' concern for your privacy                                               | 93.32   | 94.87    | -1.55 | 94.02       |
| Extent to which medics cared for you as a person                               | 94.32   | 95.03    | -0.71 | 94.78       |
|                                                                                |         |          |       |             |
| Billing Office Staff Composite                                                 | Current | Previous | (+/-) | National DB |
| Professionalism of the staff in our billing office                             | 89.25   | 90.40    | -1.15 | 89.51       |
| Willingness of the staff in our billing office to address your needs           | 89.82   | 89.82    | -0.00 | 89.66       |