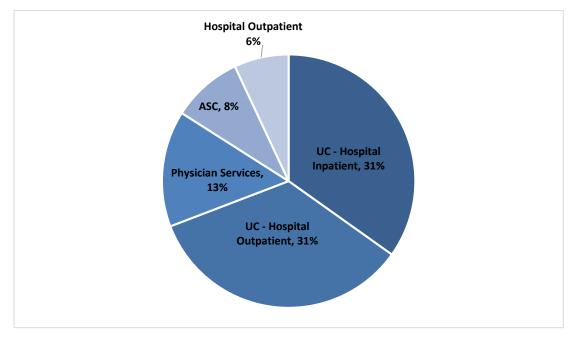

#### Provider Utilization

- Figure 8 represents the percentage breakdown of claims by provider groups and depicts the main providers that HCAP clients are using for their health care needs each month. Figure 9 shows the amount spent on each of the frequently utilized provider type/group.
  - UC hospital inpatient and outpatient refers to HCA Houston Healthcare Conroe, Tomball, and Kingwood hospitals
  - Inpatient/outpatient hospital without the UC designation refers to CHI St. Luke's The
     Woodlands and other non HCA local hospitals

UC hospital inpatient and outpatient services represent our highest expenditures for claims processed in July.

Figure 8 - Source of Care Identified by the Top 5 Providers Utilized by HCAP Clients in July