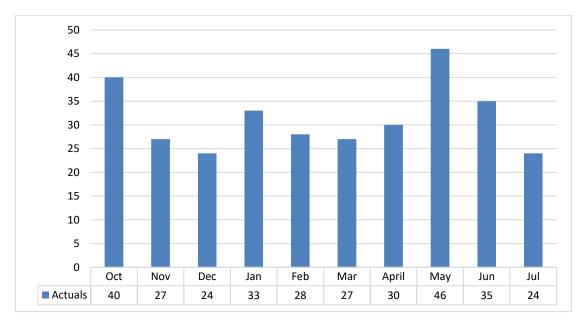

#### **Applications**

The total number of applications received and processed for FY23 is 1,976. This represents a 6% increase from FY22 July numbers. Figure 1 depicts a monthly comparison between FY22 and FY23 application numbers.

Figure 1 – Monthly Application Volume FY22 V. FY23

 Our office received 75 online applications in July, bringing the fiscal year total to 537. The graph below depicts the volume received each month. Data shows a steady increase in the utilization of the online tool.