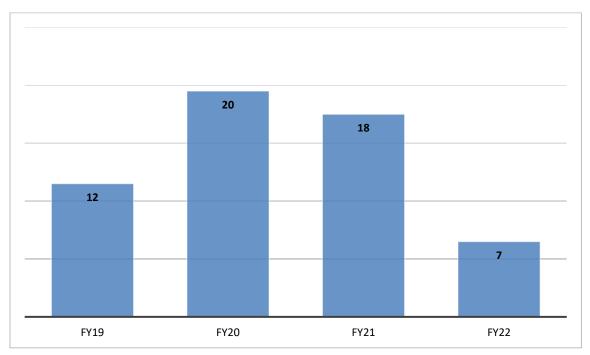

# Turnover Report 4/1/2022 – 6/30/2022

Human Resources
July 2022

## 4/1 – 6/30 TURNOVER REPORT

## 4/1 – 6/30 TURNOVER BY DEPARTMENT

4/1 – 6/30 Voluntary VS Involuntary Turnover