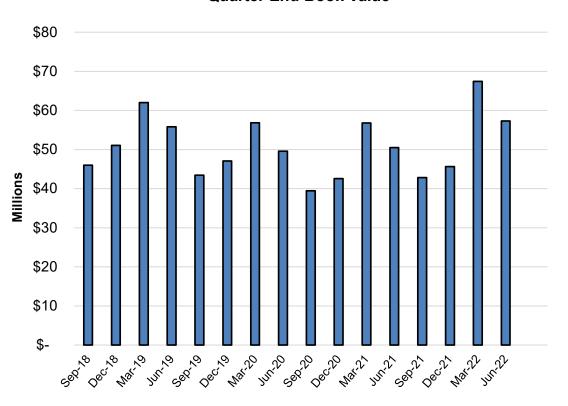

### **Quarter End Results by Investment Category:**

|             | March 31, 2022 |                   |            |              |            | June 30, 2022     |            |              |            |            |  |  |
|-------------|----------------|-------------------|------------|--------------|------------|-------------------|------------|--------------|------------|------------|--|--|
| Asset Type  |                | <b>Book Value</b> |            | Market Value |            | <b>Book Value</b> |            | Market Value |            | Ave. Yield |  |  |
| DDA         |                | \$                | 8,513,720  | \$           | 8,513,720  | \$                | 4,213,316  | \$           | 4,213,316  | 0.33%      |  |  |
| MMA         |                |                   | 18,387,243 |              | 18,387,243 |                   | 28,437,984 |              | 28,437,984 | 1.25%      |  |  |
| MMF/LGIP    |                |                   | 18,426,485 |              | 18,426,485 |                   | 6,545,562  |              | 6,545,562  | 0.99%      |  |  |
| CD/Security |                |                   | 22,080,123 |              | 22,080,123 |                   | 18,107,887 |              | 18,107,887 | 0.75%      |  |  |
|             | Totals         | \$                | 67,407,571 | \$           | 67,407,571 | \$                | 57,304,749 | \$           | 57,304,749 | 1.00%      |  |  |

### **Quarter End Book Value**