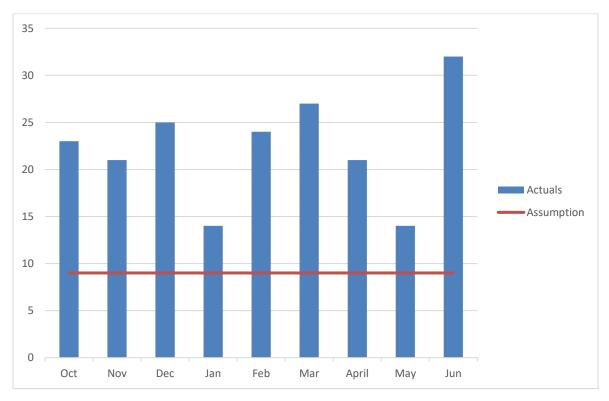

# Current Turnover Workforce by Years of Service (dark gray) &

**To:** Board of Directors

From: Melissa Miller, COO

**Date:** July 26, 2022

Re: Non-Field Paygrade

Consider and act on the moving the Non-Field pay grade 100 positions into pay grade 101 thereby eliminating pay grade 100. (Mr. Chance, Chair –Personnel Committee).