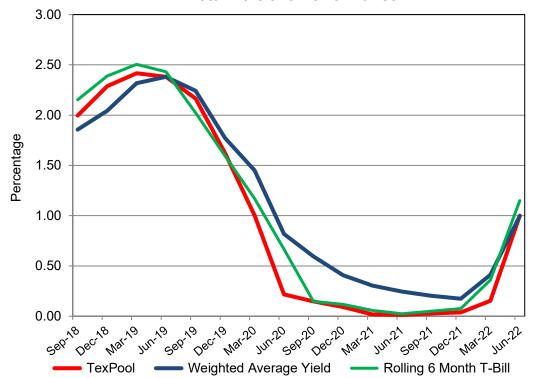

| Current Quarter Portfolio Perf | ormance: (1) | Fiscal Year-to-Date Portfolio Performance: (2) |   |
|--------------------------------|--------------|------------------------------------------------|---|
| Average Quarterly Yield        | 1.00%        | Average Quarter End Yield 0.53%                | ó |
| Rolling Three Month Treasury   | 1.13%        | Rolling Three Month Treasury 0.50%             | 6 |
| Rolling Six Month Treasury     | 1.15%        | Rolling Six Month Treasury 0.53%               | ó |
| TexPool                        | 1.00%        | TexPool 0.40%                                  | ó |

### **Total Portfolio Performance**