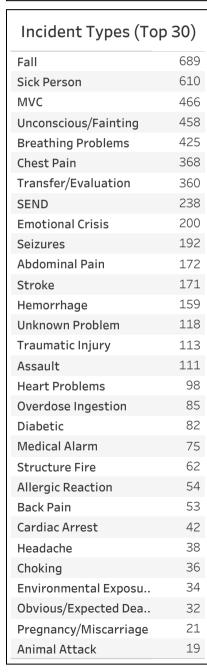

id the growing industry
  of emergency services.

### **EMS Committee Update**

• The next committee meeting is scheduled for August 4, 2022 at 2pm.



## **Dispatched Incident Review**

Last Month

6/1/2022 - 6/30/2022

| Dispatched |       |
|------------|-------|
| Incidents  | 5,724 |
| Responses  | 6,837 |

On Scene

| On Scene  |       |
|-----------|-------|
| Incidents | 5,401 |
| Responses | 5,858 |
|           |       |

Responses

| Transported |       |
|-------------|-------|
| Incidents   | 3,902 |
| Transports  | 3,945 |

| Response Times |            |            |         |  |  |  |
|----------------|------------|------------|---------|--|--|--|
| Priority 1     | Priority 2 | Priority 3 | Overall |  |  |  |
| 95.6%          | 94.8%      | 95.3%      | 95.0%   |  |  |  |









# **Hospital Patient Transports**

6/1/2022 - 6/30/2022

Total Transports to All Facilities

4,051

|                                      | Sepsis | STEMI | Stroke | Trauma | Grand Total |
|--------------------------------------|--------|-------|--------|--------|-------------|
| H. Methodist - The Woodlands         | 26     | 4     | 30     |        | 60          |
| M.Hermann - The Woodlands            | 19     | 3     | 15     | 15     | 52          |
| HCAHH - Conroe                       | 14     | 5     | 8      | 11     | 38          |
| CHI - St. Luke's - The Woodlands     | 12     | 3     | 22     |        | 37          |
| HCAHH - Kingwood                     | 11     | 2     | 11     | 6      | 30          |
| H.Methodist Hospital - Willowbrook   | 5      | 1     | 5