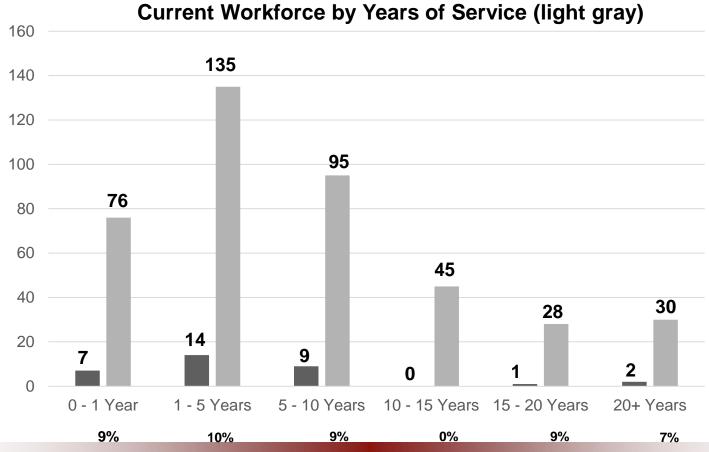

# Current Turnover Workforce by Years of Service (dark gray) &

**To:** Board of Directors

From: Melissa Miller, COO

**Date:** July 26, 2022

Re: Non-Field Paygrade

Consider and act on the moving the Non-Field pay grade 100 positions into pay grade 101 thereby eliminating pay grade 100. (Mr. Chance, Chair –Personnel Committee).