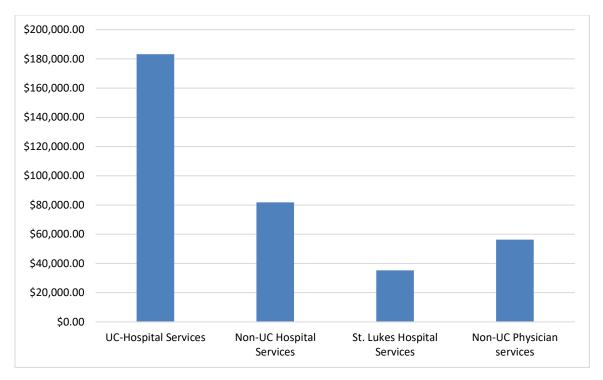

#### Finance

- 26. Presentation of preliminary Financial Report for nine months ended June 30, 2022 Brett Allen, CFO, report to include Financial Summary, Financial Statements, Supplemental EMS Billing Information, and Supplemental Schedules.
- 27. Consider and act upon recommendation for amendment(s) to the budget for fiscal year ending September 30, 2022. (Mr. Spratt, Treasurer MCHD Board)
- 28. Consider and act on ratification of payment of District invoices. (Mr. Spratt, Treasurer MCHD Board)
- 29. Consider and act on salvage and surplus. (Mr. Spratt, Treasurer MCHD Board)