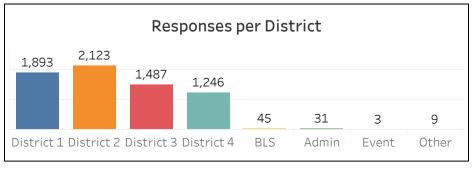

he growing industry
  of emergency services.

### **EMS Committee Update**

• The next committee meeting is scheduled for August 4, 2022 at 2pm.



## **Dispatched Incident Review**

Last Month

6/1/2022 - 6/30/2022

| Dispatched |       |
|------------|-------|
| Incidents  | 5,724 |
| Responses  | 6,837 |

On Scene

| On Scene  |       |
|-----------|-------|
| Incidents | 5,401 |
| Responses | 5,858 |
|           |       |

Responses

| Transported |       |
|-------------|-------|
| Incidents   | 3,902 |
| Transports  | 3,945 |

| Response Times |            |            |         |  |  |  |
|----------------|------------|------------|---------|--|--|--|
| Priority 1     | Priority 2 | Priority 3 | Overall |  |  |  |
| 95.6%          | 94.8%      | 95.3%      | 95.0%   |  |  |  |









# **Hospital Patient Transports**

6/1/2022 - 6/30/2022

Total Transports to All Facilities

4,051

|                                      | Sepsis | STEMI | Stroke | Trauma | Grand Total |
|--------------------------------------|--------|-------|--------|--------|-------------|
| H. Methodist - The Woodlands         | 26     | 4     | 30     |        | 60          |
| M.Hermann - The Woodlands            | 19     | 3     | 15     | 15     | 52          |
| HCAHH - Conroe                       | 14     | 5     | 8      | 11     | 38          |
| CHI - St. Luke's - The Woodlands     | 12     | 3     | 22     |        | 37          |
| HCAHH - Kingwood                     | 11     | 2     | 11     | 6      | 30          |
| H.Methodist Hospital - Willowbrook   | 5      | 1     | 5      |