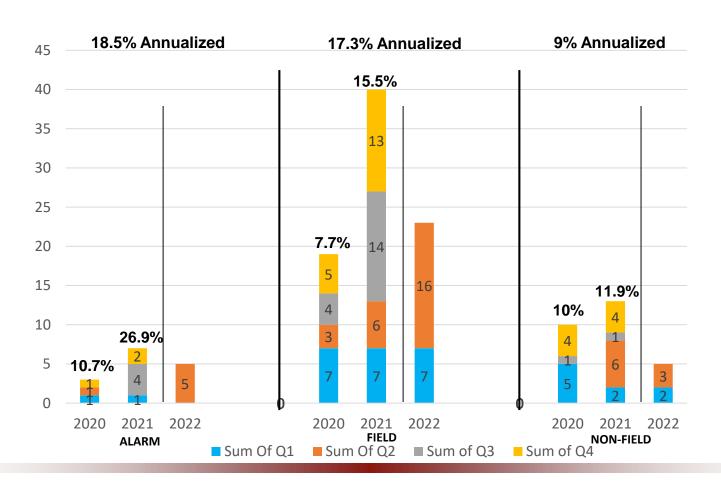

## 4/1 – 6/30 TURNOVER BY DEPARTMENT

4/1 – 6/30 Voluntary VS Involuntary Turnover