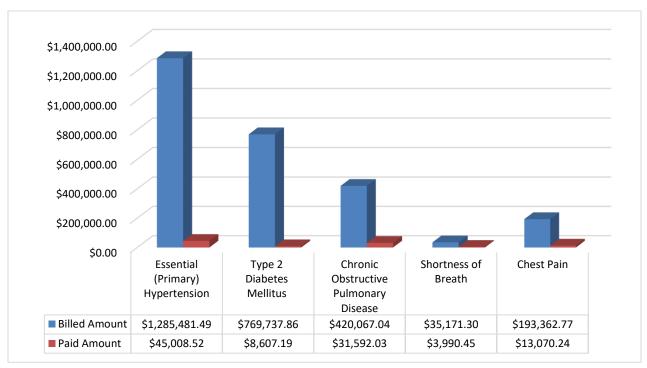

#### Finance

- 26. Presentation of preliminary Financial Report for nine months ended June 30, 2022 Brett Allen, CFO, report to include Financial Summary, Financial Statements, Supplemental EMS Billing Information, and Supplemental Schedules.
- 27. Consider and act upon recommendation for amendment(s) to the budget for fiscal year ending September 30, 2022. (Mr. Spratt, Treasurer MCHD Board)
- 28. Consider and act on ratification of payment of District invoices. (Mr. Spratt, Treasurer MCHD Board)
- 29. Consider and act on salvage and surplus. (Mr. Spratt, Treasurer MCHD Board)