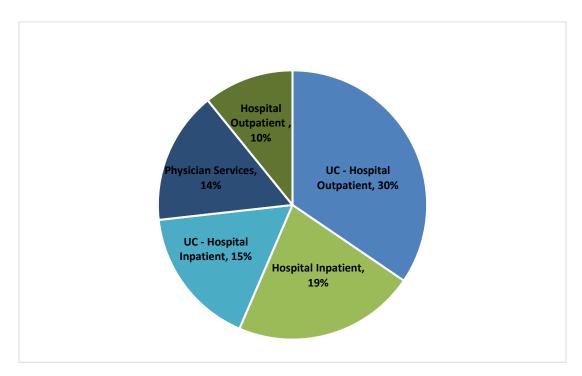

#### Finance

- 26. Presentation of preliminary Financial Report for nine months ended June 30, 2022 Brett Allen, CFO, report to include Financial Summary, Financial Statements, Supplemental EMS Billing Information, and Supplemental Schedules.
- 27. Consider and act upon recommendation for amendment(s) to the budget for fiscal year ending September 30, 2022. (Mr. Spratt, Treasurer MCHD Board)
- 28. Consider and act on ratification of payment of District invoices. (Mr. Spratt, Treasurer MCHD Board)
- 29. Consider and act on salvage and surplus. (Mr. Spratt, Treasurer MCHD Board)