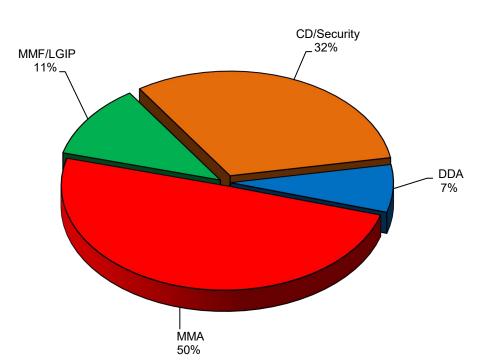

### **Quarter End Results by Investment Category:**

|             | March 31, 2022 |                   |            |              |            | June 30, 2022     |            |              |            |            |  |  |
|-------------|----------------|-------------------|------------|--------------|------------|-------------------|------------|--------------|------------|------------|--|--|
| Asset Type  |                | <b>Book Value</b> |            | Market Value |            | <b>Book Value</b> |            | Market Value |            | Ave. Yield |  |  |
| DDA         |                | \$                | 8,513,720  | \$           | 8,513,720  | \$                | 4,213,316  | \$           | 4,213,316  | 0.33%      |  |  |
| MMA         |                |                   | 18,387,243 |              | 18,387,243 |                   | 28,437,984 |              | 28,437,984 | 1.25%      |  |  |
| MMF/LGIP    |                |                   | 18,426,485 |              | 18,426,485 |                   | 6,545,562  |              | 6,545,562  | 0.99%      |  |  |
| CD/Security |                |                   | 22,080,123 |              | 22,080,123 |                   | 18,107,887 |              | 18,107,887 | 0.75%      |  |  |
|             | Totals         | \$                | 67,407,571 | \$           | 67,407,571 | \$                | 57,304,749 | \$           | 57,304,749 | 1.00%      |  |  |

### **Portfolio Composition**