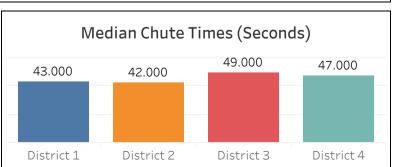

growing industry
  of emergency services.

### **EMS Committee Update**

• The next committee meeting is scheduled for August 4, 2022 at 2pm.



## **Dispatched Incident Review**

Last Month

6/1/2022 - 6/30/2022

| Dispatched |       |
|------------|-------|
| Incidents  | 5,724 |
| Responses  | 6,837 |

On Scene

| On Scene  |       |
|-----------|-------|
| Incidents | 5,401 |
| Responses | 5,858 |
|           |       |

Responses

| Transported |       |
|-------------|-------|
| Incidents   | 3,902 |
| Transports  | 3,945 |

| Response Times |            |            |         |  |  |  |
|----------------|------------|------------|---------|--|--|--|
| Priority 1     | Priority 2 | Priority 3 | Overall |  |  |  |
| 95.6%          | 94.8%      | 95.3%      | 95.0%   |  |  |  |









# **Hospital Patient Transports**

6/1/2022 - 6/30/2022

Total Transports to All Facilities

4,051

|                                      | Sepsis | STEMI | Stroke | Trauma | Grand Total |
|--------------------------------------|--------|-------|--------|--------|-------------|
| H. Methodist - The Woodlands         | 26     | 4     | 30     |        | 60          |
| M.Hermann - The Woodlands            | 19     | 3     | 15     | 15     | 52          |
| HCAHH - Conroe                       | 14     | 5     | 8      | 11     | 38          |
| CHI - St. Luke's - The Woodlands     | 12     | 3     | 22     |        | 37          |
| HCAHH - Kingwood                     | 11     | 2     | 11     | 6      | 30          |
| H.Methodist Hospital - Willowbrook   | 5      | 1     | 5      |