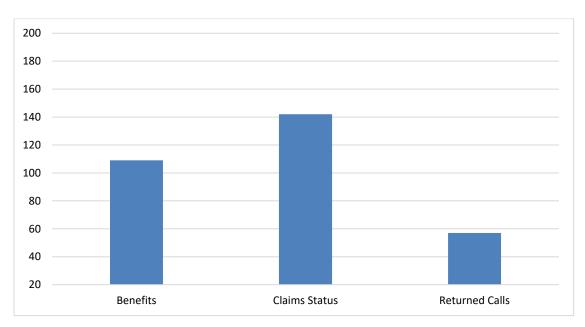

#### Finance

- 26. Presentation of preliminary Financial Report for nine months ended June 30, 2022 Brett Allen, CFO, report to include Financial Summary, Financial Statements, Supplemental EMS Billing Information, and Supplemental Schedules.
- 27. Consider and act upon recommendation for amendment(s) to the budget for fiscal year ending September 30, 2022. (Mr. Spratt, Treasurer MCHD Board)
- 28. Consider and act on ratification of payment of District invoices. (Mr. Spratt, Treasurer MCHD Board)
- 29. Consider and act on salvage and surplus. (Mr. Spratt, Treasurer MCHD Board)