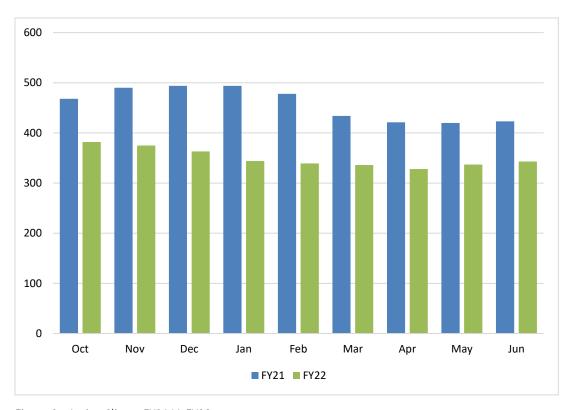

## 4/1 – 6/30 TURNOVER BY DEPARTMENT

4/1 – 6/30 Voluntary VS Involuntary Turnover