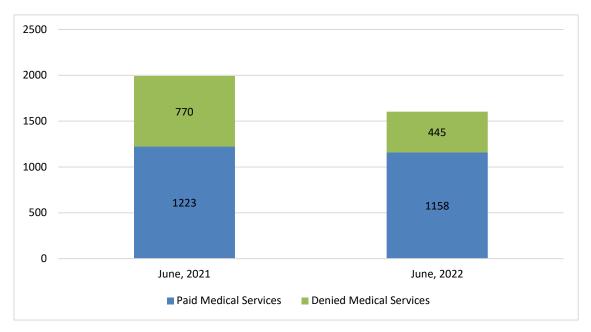

#### Finance

- 26. Presentation of preliminary Financial Report for nine months ended June 30, 2022 Brett Allen, CFO, report to include Financial Summary, Financial Statements, Supplemental EMS Billing Information, and Supplemental Schedules.
- 27. Consider and act upon recommendation for amendment(s) to the budget for fiscal year ending September 30, 2022. (Mr. Spratt, Treasurer MCHD Board)
- 28. Consider and act on ratification of payment of District invoices. (Mr. Spratt, Treasurer MCHD Board)
- 29. Consider and act on salvage and surplus. (Mr. Spratt, Treasurer MCHD Board)