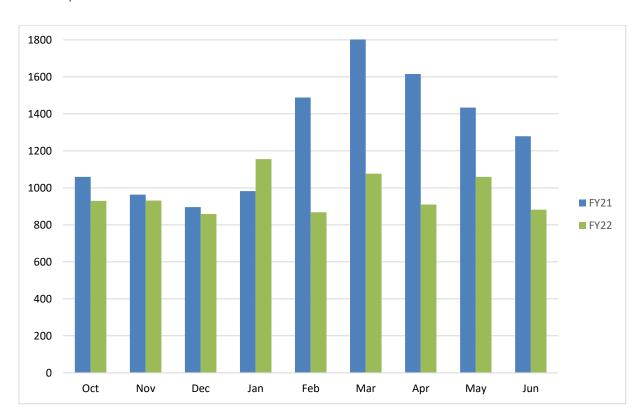

#### Finance

- 26. Presentation of preliminary Financial Report for nine months ended June 30, 2022 Brett Allen, CFO, report to include Financial Summary, Financial Statements, Supplemental EMS Billing Information, and Supplemental Schedules.
- 27. Consider and act upon recommendation for amendment(s) to the budget for fiscal year ending September 30, 2022. (Mr. Spratt, Treasurer MCHD Board)
- 28. Consider and act on ratification of payment of District invoices. (Mr. Spratt, Treasurer MCHD Board)
- 29. Consider and act on salvage and surplus. (Mr. Spratt, Treasurer MCHD Board)