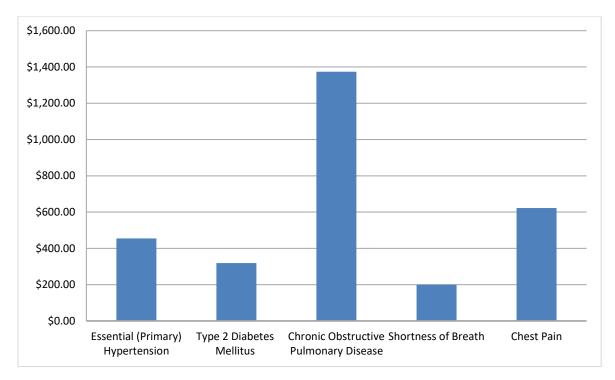

#### Finance

- 26. Presentation of preliminary Financial Report for nine months ended June 30, 2022 Brett Allen, CFO, report to include Financial Summary, Financial Statements, Supplemental EMS Billing Information, and Supplemental Schedules.
- 27. Consider and act upon recommendation for amendment(s) to the budget for fiscal year ending September 30, 2022. (Mr. Spratt, Treasurer MCHD Board)
- 28. Consider and act on ratification of payment of District invoices. (Mr. Spratt, Treasurer MCHD Board)
- 29. Consider and act on salvage and surplus. (Mr. Spratt, Treasurer MCHD Board)