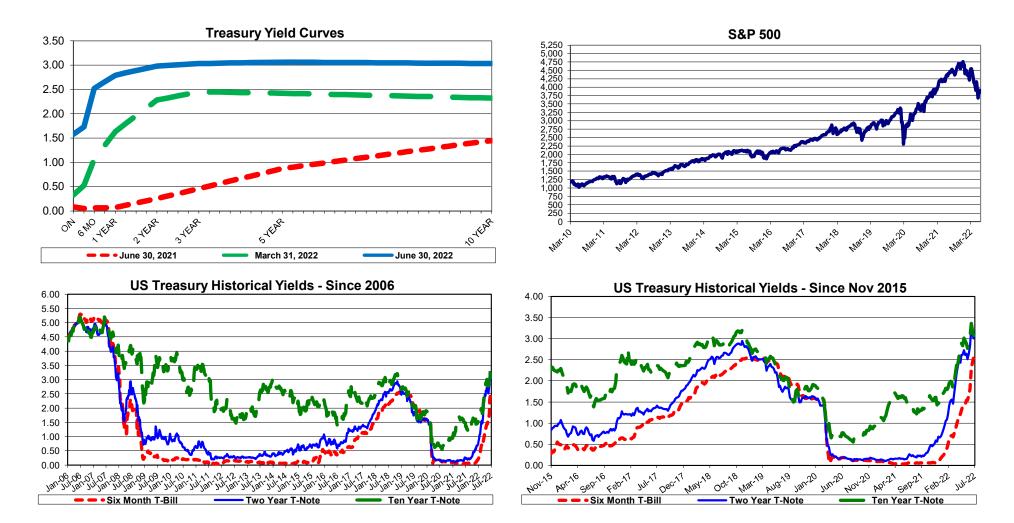

The Federal Open Market Committee (FOMC) raised the Fed Funds target range 0.75% to 1.50% - 1.75% June 15th (Effective Fed Funds are trading +/-1.60%). The FOMC begin actively reducing their balance sheet June 1. An additional 0.75% increase is anticipated July 27. First Quarter GDP (final) was -1.6%. June Non-Farm Payroll added 372k net new jobs while the Three Month Average NFP declined to 375k. Crude oil settled in at +/-\$105 per barrel. The Stock Markets continued sliding lower, but may be stabilizing. More domestic and international economic indicators softened, including housing data. A recession in the next 12 to 18 months is being openly discussed. Inflation remained well over the FOMC 2% target (Core PCE +/-4.7% and CPI exceeding 8%).