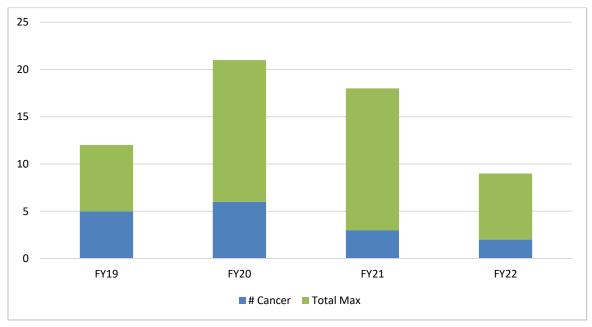

## 4/1 – 6/30 TURNOVER BY DEPARTMENT

4/1 – 6/30 Voluntary VS Involuntary Turnover