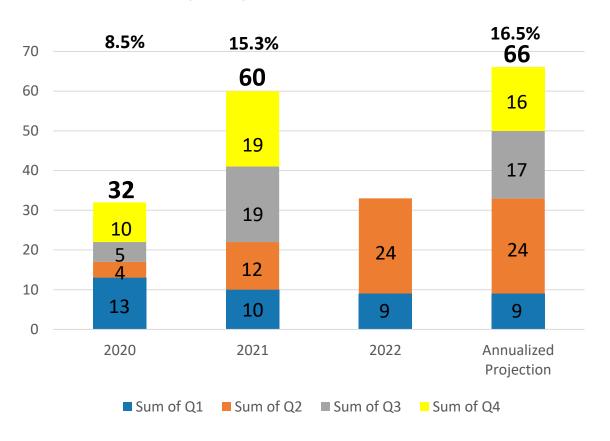

## 4/1 – 6/30 TURNOVER REPORT

## 4/1 – 6/30 TURNOVER BY DEPARTMENT

4/1 – 6/30 Voluntary VS Involuntary Turnover