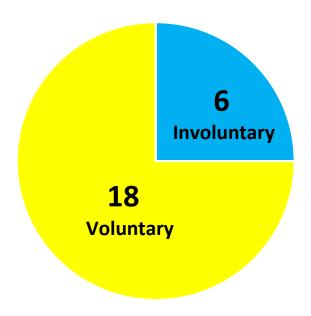

## 4/1 – 6/30 TURNOVER BY DEPARTMENT

4/1 – 6/30 Voluntary VS Involuntary Turnover

# **Voluntary Reasons**

January 1, 2022 – March 31, 2022 <u>8 Voluntarily left</u>

- 3 Took another job opportunity
  - 1 field = took another job opportunity after graduating law school
  - 1 field = took another job in a hospital
  - 1 non field = took another job with family
- 2 Personal Reasons
  - 1 field = needed to tend to family concerns
  - 1 non field = personal reasons
- 1 Field Going back to school full time
- 2 Field Could not meet part time field requirements

April 1, 2022 – June 30, 2022 18 Voluntarily

- 2 Non Field Retired
- 6 Could not meet part time requirements due to other full time job
  - 4 Field
  - 1 Field took a full time nursing position in Florida
  - 1 Alarm
- 5 took another job opportunity
  - 1 non field took another job opportunity at a school
  - 4 field EMS was not for him anymore, going to school full time, accepted a leadership role at another organization, accepted a job at Cy-Fair
- 5 Personal Reasons
  - 1 Alarm = to care for parents
  - 1 Alarm = to care for a family member in another state
  - 1 Field = childcare issues
  - 2 Field = reasons they wished not to share