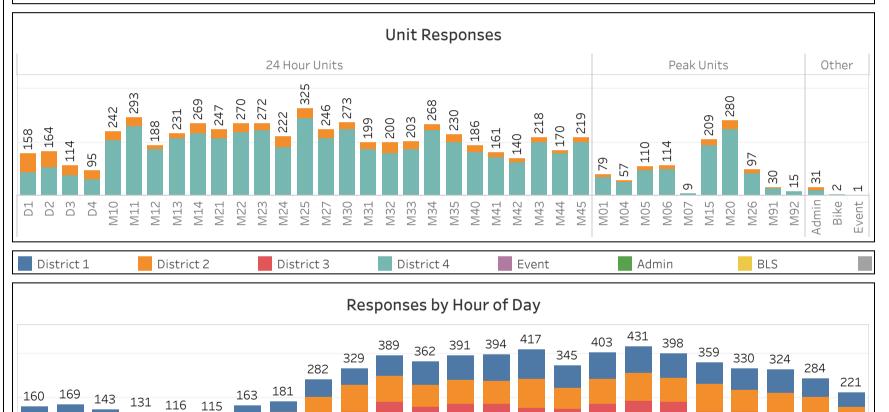

the growing industry
  of emergency services.

### **EMS Committee Update**

• The next committee meeting is scheduled for August 4, 2022 at 2pm.



## **Dispatched Incident Review**

Last Month

6/1/2022 - 6/30/2022

| Dispatched |       |
|------------|-------|
| Incidents  | 5,724 |
| Responses  | 6,837 |

On Scene

| On Scene  |       |
|-----------|-------|
| Incidents | 5,401 |
| Responses | 5,858 |
|           |       |

Responses

| Transported |       |
|-------------|-------|
| Incidents   | 3,902 |
| Transports  | 3,945 |

| Response Times |            |            |         |  |  |  |
|----------------|------------|------------|---------|--|--|--|
| Priority 1     | Priority 2 | Priority 3 | Overall |  |  |  |
| 95.6%          | 94.8%      | 95.3%      | 95.0%   |  |  |  |









# **Hospital Patient Transports**

6/1/2022 - 6/30/2022

Total Transports to All Facilities

4,051

|                                      | Sepsis | STEMI | Stroke | Trauma | Grand Total |
|--------------------------------------|--------|-------|--------|--------|-------------|
| H. Methodist - The Woodlands         | 26     | 4     | 30     |        | 60          |
| M.Hermann - The Woodlands            | 19     | 3     | 15     | 15     | 52          |
| HCAHH - Conroe                       | 14     | 5     | 8      | 11     | 38          |
| CHI - St. Luke's - The Woodlands     | 12     | 3     | 22     |        | 37          |
| HCAHH - Kingwood                     | 11     | 2     | 11     | 6      | 30          |
| H.Methodist Hospital - Willowbrook   | 5      | 1     | 5