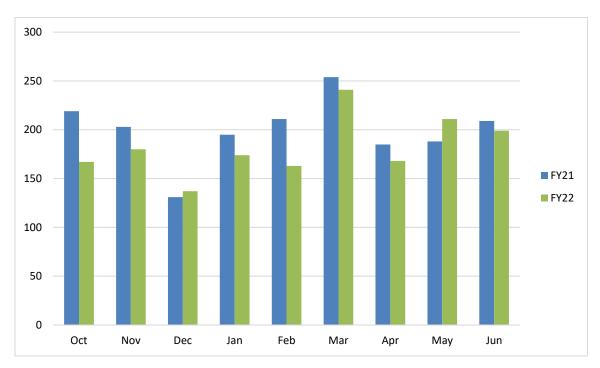

## 4/1 – 6/30 TURNOVER BY DEPARTMENT

4/1 – 6/30 Voluntary VS Involuntary Turnover