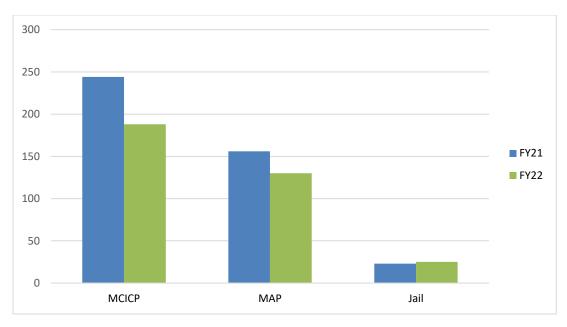

## 4/1 – 6/30 TURNOVER BY DEPARTMENT

4/1 – 6/30 Voluntary VS Involuntary Turnover