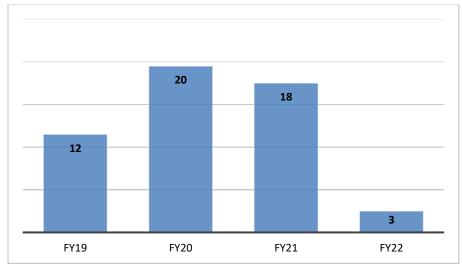

in the HCAP population for claims processed in November include:

- Hypertension (I10)
- Obstructive sleep apnea (G47.33)
- Shortness of breath (R06.02)
- Mixed Hyperlipidemia (E78.2)
- Dietary counseling and Surveillance (Z71.3)

The graphs below provide a visual of the average cost of each claim for the top 5 diagnoses and the reimbursement amount for the services.



Figure 11 – Average Cost per Claim for Top 5 Diagnoses



Figure 12 – Amount Billed V. Amount Paid for Top 5 diagnoses

#### Maximum Liability:

Figure 13 shows the number of clients who have reached the maximum annual benefits of \$60,000 or 30 inpatient days each fiscal year. Three clients have exhausted their maximum liability for FY22. Two of the clients were on MCICP (0-21% FPIL) and one was on MAP (21% - 150% FPIL).



Figure 13 – Maximum Liability Exhausted FY19-22

## **Prescription Benefits Services:**

Table 1

| Month  | Applying Clients | Total Applications | Monthly Savings (AWP-16% + Dispensing Fee) |
|--------|------------------|--------------------|--------------------------------------------|
| Oct-21 | 13               | 17                 | \$7,898.41                                 |
| Sep-21 | 19               | 24                 | \$22,039.47                                |
| Aug-21 | 13               | 18                 | \$21,749.87                                |
| Jul-21 | 13               | 19                 | \$27,892.16                                |
| Jun-21 | 14               | 17                 | \$40,87.97                                 |
| May-21 | 25