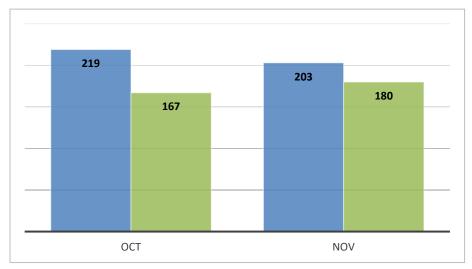

### **Executive Summary**

- Customer service scores for November 2021 rank MCHD 1<sup>st</sup> compared to other EMS systems. There were 380 patient surveys returned between 11/1/2021 and 11/30/2021. Our average survey score was 95.65 and 85.67% of responses gave MCHD the highest rating of "very good." In addition, our rolling 12-month score of 94.84 is a difference of 1.57 higher than that national database score of 93.27.
- Customer service scores for October 2021 rank MCHD 2<sup>nd</sup> compared to other EMS systems. There were 376 patient surveys returned between 10/1/2021 and 10/31/2021. Our average survey score was 95.48 and 85.70% of responses gave MCHD the highest rating of "very good." In addition, our rolling 12-month score of 94.86 is a difference of 1.82 higher than that national database score of 93.66.
- 2021 Texas EMS Conference Recap
  - 18 total people attended the conference, which included many of the 2020-2021 'Of the Year' winners in EMS
  - The MCHD booth was very active with recruiting, visiting with our peers, recording podcasts, and showcasing our data projects with ImageTrend
  - Chief Crocker and Chief Seek presented 2 of the Top 5 Research abstracts at the conference. Since it was a Top 5 Research Project we were able to not only present our poster, but we were also given the opportunity for an oral presentation during the research section of the conference
  - o Dr. Patrick presented our IV Nitrates data and use at the conference
  - Chief Campbell and Misti Willingham co-presented on social media tips and tricks for our organization.
  - The most humbling and best news of the conference: MCHD was selected as the 2021 EMS Provider of the Year! This is an excellent example of what an amazing organization and team we have, and we are all very proud of this recognition from the state and our peers!
- In October and November 2021, our call volume was still higher than normal, but we are continuing to trend down to our baseline. In October we had 6,839 responses compared to 6,305 responses in November.
- MCHD EMS call volume continues to trend more towards normal EMS volume in the county.
  - August 2021 MCHD EMS averaged 266 responses per day
  - September 2021 MCHD EMS averaged 245 responses per day
  - October 2021 MCHD EMS averaged 222 responses per day
  - November 2021 MCHD EMS averaged 210 responses per day
- We continue to diligently monitor staffing and trends in the system. The overwhelming majority of openings on the schedule are secondary to PTO and "call-offs." These openings have resulted in peak demand units being shut down, but we have consistently remained above minimum staffing. For the month of November, we averaged 3 peak demand units being shut down per day to fill vacancies on primary units.
- Hospital bed delay times are also trending downward, but as we predicted, the hospital staffing concerns continue to make emergency department availability a challenge in our region.
- The November Chiefs' meeting was the start of Captain professional development. Twice a year all the Captains will be invited to attend the Chiefs' meeting to allow them to become more familiar with how the organization operates and to improve communication.