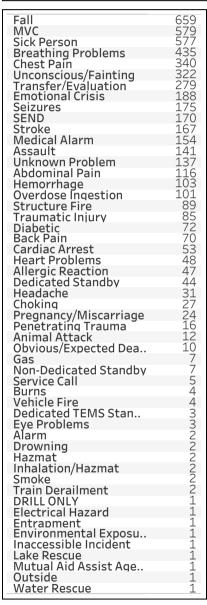

### **Executive Summary**

- Customer service scores for November 2021 rank MCHD 1<sup>st</sup> compared to other EMS systems. There were 380 patient surveys returned between 11/1/2021 and 11/30/2021. Our average survey score was 95.65 and 85.67% of responses gave MCHD the highest rating of "very good." In addition, our rolling 12-month score of 94.84 is a difference of 1.57 higher than that national database score of 93.27.
- Customer service scores for October 2021 rank MCHD 2<sup>nd</sup> compared to other EMS systems. There were 376 patient surveys returned between 10/1/2021 and 10/31/2021. Our average survey score was 95.48 and 85.70% of responses gave MCHD the highest rating of "very good." In addition, our rolling 12-month score of 94.86 is a difference of 1.82 higher than that national database score of 93.66.
- 2021 Texas EMS Conference Recap
  - 18 total people attended the conference, which included many of the 2020-2021 'Of the Year' winners in EMS
  - The MCHD booth was very active with recruiting, visiting with our peers, recording podcasts, and showcasing our data projects with ImageTrend
  - Chief Crocker and Chief Seek presented 2 of the Top 5 Research abstracts at the conference. Since it was a Top 5 Research Project we were able to not only present our poster, but we were also given the opportunity for an oral presentation during the research section of the conference
  - o Dr. Patrick presented our IV Nitrates data and use at the conference
  - Chief Campbell and Misti Willingham co-presented on social media tips and tricks for our organization.
  - The most humbling and best news of the conference: MCHD was selected as the 2021 EMS Provider of the Year! This is an excellent example of what an amazing organization and team we have, and we are all very proud of this recognition from the state and our peers!
- In October and November 2021, our call volume was still higher than normal, but we are continuing to trend down to our baseline. In October we had 6,839 responses compared to 6,305 responses in November.
- MCHD EMS call volume continues to trend more towards normal EMS volume in the county.
  - August 2021 MCHD EMS averaged 266 responses per day
  - September 2021 MCHD EMS averaged 245 responses per day
  - October 2021 MCHD EMS averaged 222 responses per day
  - November 2021 MCHD EMS averaged 210 responses per day
- We continue to diligently monitor staffing and trends in the system. The overwhelming majority of openings on the schedule are secondary to PTO and "call-offs." These openings have resulted in peak demand units being shut down, but we have consistently remained above minimum staffing. For the month of November, we averaged 3 peak demand units being shut down per day to fill vacancies on primary units.
- Hospital bed delay times are also trending downward, but as we predicted, the hospital staffing concerns continue to make emergency department availability a challenge in our region.
- The November Chiefs' meeting was the start of Captain professional development. Twice a year all the Captains will be invited to attend the Chiefs' meeting to allow them to become more familiar with how the organization operates and to improve communication.