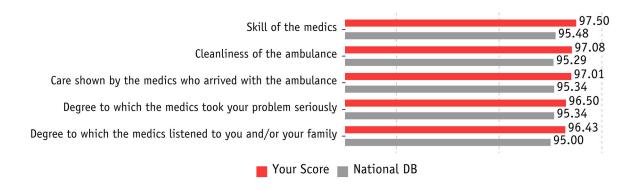

### **5 Highest Scores**

|                                                                                |         | ъ .      | , , , | N. C. LDD   |
|--------------------------------------------------------------------------------|---------|----------|-------|-------------|
| Dispatch Composite                                                             | Current | Previous | ` ' ' | National DB |
| Helpfulness of the person you called for ambulance service                     | 95.67   | 95.89    | -0.22 | 94.11       |
| Concern shown by the person you called for ambulance service                   | 95.56   | 95.35    | 0.21  | 93.74       |
| Extent to which you were told what to do until the ambulance arrived           | 94.48   | 95.35    | -0.87 | 92.66       |
|                                                                                |         |          |       |             |
| Ambulance Composite                                                            | Current | Previous | (+/-) | National DB |
| Extent to which the ambulance arrived in a timely manner                       | 95.42   | 96.26    | -0.84 | 92.61       |
| Cleanliness of the ambulance                                                   | 97.08   | 96.94    | 0.14  | 95.29       |
| Comfort of the ride                                                            | 93.00   | 92.73    | 0.27  | 88.47       |
| Skill of the person driving the ambulance                                      | 95.88   | 95.90    | -0.02 | 94.64       |
|                                                                                |         |          |       |             |
| Medic Composite                                                                | Current | Previous | (+/-) | National DB |
| Care shown by the medics who arrived with the ambulance                        | 97.01   | 96.41    | 0.60  | 95.34       |
| Degree to which the medics took your problem seriously                         | 96.50   | 96.77    | -0.27 | 95.34       |
| Degree to which the medics listened to you and/or your family                  | 96.43   | 96.11    | 0.32  | 95.00       |
| Skill of the medics                                                            | 97.50   | 97.02    | 0.48  | 95.48       |
| Extent to which the medics kept you informed about your treatment              | 95.74   | 95.10    | 0.64  | 93.71       |
| Extent to which medics included you in the treatment decisions (if applicable) | 95.61   | 94.17    | 1.44  | 93.44       |
| Degree to which the medics relieved your pain or discomfort                    | 94.86   | 94.44    | 0.42  | 91.90       |
| Medics' concern for your privacy                                               | 96.42   | 95.82    | 0.60  | 94.47       |
| Extent to which medics cared for you as a person                               | 96.30   | 96.43    | -0.13 | 95.29       |
|                                                                                |         |          |       |             |
| Billing Office Staff Composite                                                 | Current | Previous | (+/-) | National DB |
| Professionalism of the staff in our billing office                             | 93.71   | 94.16    | -0.45 | 89.90       |
| Willingness of the staff in our billing office to address your needs           | 93.09   | 93.51    | -0.42 | 89.92       |