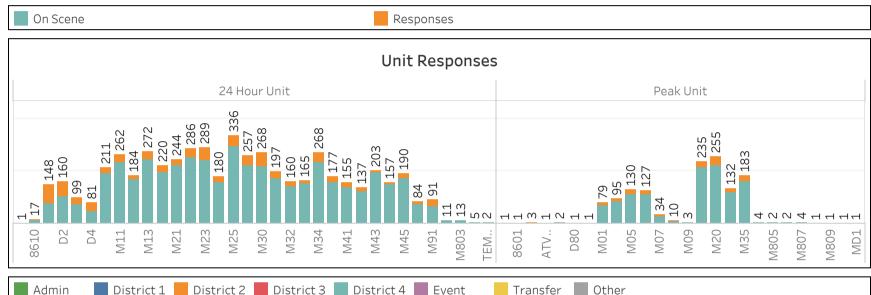

## **Dispatched Incident Review**

Last Month

10/1/2021 - 10/31/2021

| Dispatched |       |
|------------|-------|
| Incidents  | 5,723 |
| Responses  | 6,839 |
|            |       |

| On Scene  |       |
|-----------|-------|
| Incidents | 5,330 |
| Responses | 5,851 |

| Transported |       |
|-------------|-------|
| Incidents   | 3,375 |
| Transports  | 3,410 |

| Response Times |            |            |         |  |
|----------------|------------|------------|---------|--|
| Priority 1     | Priority 2 | Priority 3 | Overall |  |
| 94.0%          | 96.8%      | 92.7%      | 93.8%   |  |