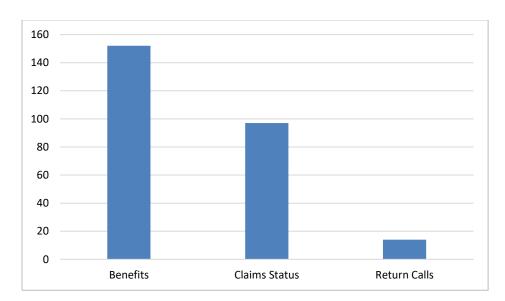

## Question Analysis (Continued)

| Overall Experience Composite                                                | Current | Previous | (+/-) | National DB |
|-----------------------------------------------------------------------------|---------|----------|-------|-------------|
| How well did our staff work together to care for you                        | 95.55   | 96.13    | -0.58 | 94.28       |
| Extent to which our staff eased your entry into the medical facility        | 95.06   | 96.77    | -1.71 | 94.13       |
| Appropriateness of Emergency Medical Transportation treatment               | 96.79   | 95.82    | 0.97  | 94.33       |
| Extent to which the services received were worth the fees charged           | 90.66   | 94.74    | -4.08 | 89.80       |
| Overall rating of the care provided by our Emergency Medical Transportation | 96.29   | 96.07    | 0.22  | 94.55       |
| Likelihood of recommending this ambulance service to others                 | 95.62   | 95.89    | -0.27 | 94.22       |