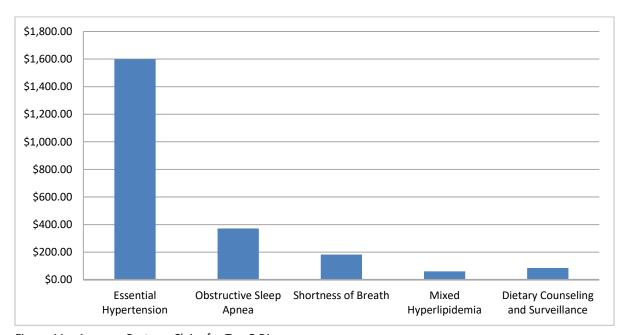

he graphs below provide a visual of the average cost of each claim for the top 5 diagnoses and the reimbursement amount for the services.



Figure 9 – Average Cost per Claim for Top 5 Diagnoses



Figure 10 – Amount Billed V. Amount Paid for Top 5 diagnoses

#### November Top 5 Diagnoses

The diagnoses below were extracted from claims processed in specific months of the year. Based on ICD10 codes, the main health issues within the HCAP population for claims processed in November include:

- Hypertension (I10)
- Obstructive sleep apnea (G47.33)
- Shortness of breath (R06.02)
- Mixed Hyperlipidemia (E78.2)
- Dietary counseling and Surveillance (Z71.3)

The graphs below provide a visual of the average cost of each claim for the top 5 diagnoses and the reimbursement amount for the services.



Figure 11 – Average Cost per Claim for Top 5 Diagnoses



Figure 12 – Amount Billed V. Amount Paid for Top 5 diagnoses

#### Maximum Liability:

Figure 13 shows the number of clients who have reached the maximum annual benefits of \$60,000 or 30 inpatient days each fiscal year. Three clients have exhausted their maximum liability for FY22. Two of the clients were on MCICP (0-21% FPIL) and one was on MAP (21% - 150% FPIL).



Figure 13 – Maximum Liability Exhausted FY19-22

## **Prescription Benefits Services:**

Table 1

| Month  | Applying Clients | Total Applications | Monthly Savings (AWP-16% + Dispensing Fee) |
|--------|------------------|--------------------|--------------------------------------------|
| Oct-21 | 13               | 17                 | \$7,898.41