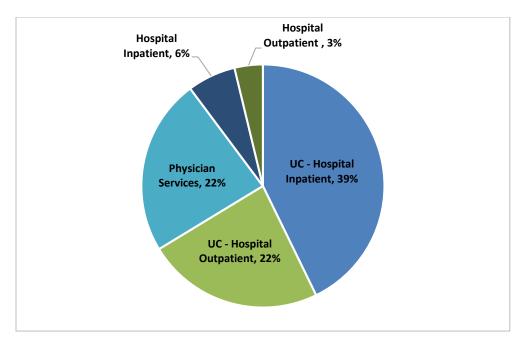

# **Hospital Patient Transports**

November 2021

Total Transports to All Facilities

3,418

| Activation | Type ( | (group) | ) |
|------------|--------|---------|---|
|------------|--------|---------|---|

| Dest Name (group)                | Sepsis | STEMI | Stroke | Trauma | Grand Total |
|----------------------------------|--------|-------|--------|--------|-------------|
| M.Hermann - The Woodlands        | 20     | 4     | 11     | 23     | 58          |
| HCAHH - Conroe                   | 17     | 7     | 1      | 13     | 38          |
| H. Methodist - The Woodlands     | 13     | 2     | 23     |        | 38          |
| HCAHH - Kingwood                 | 8      | 4     | 5      | 3      | 20          |
| CHI - St. Luke's - The Woodlands | 4      | 4     | 5      |        | 13          |
| HCAHH - Tomball                  | 5      | 3     |        |        | 8           |
| TCH - The Woodlands              | 1      |       |        |        | 1           |
| M.Hermann - Northeast            |        | 1     |        |        | 1           |
| M. Hermann – Cypress             |        | 1     |        |        | 1           |
| Grand Total                      | 68     | 26    | 45     | 39     | 178         |