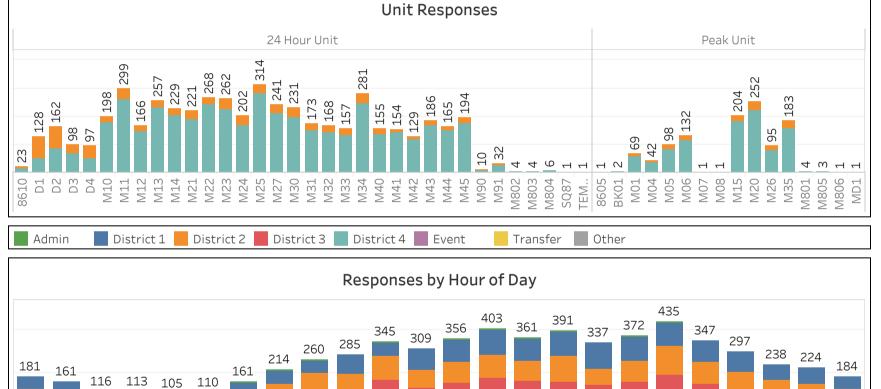

## **Dispatched Incident Review**

Last Month

11/1/2021 - 11/30/2021

| Dispatched |       |
|------------|-------|
| Incidents  | 5,325 |
| Responses  | 6,305 |
|            |       |

On Scene

| On Scene  |       |
|-----------|-------|
| Incidents | 4,957 |
| Responses | 5,316 |

| Transported |       |
|-------------|-------|
| Incidents   | 3,264 |
| Transports  | 3,309 |

Responses

| Response Times |            |            |         |  |
|----------------|------------|------------|---------|--|
| Priority 1     | Priority 2 | Priority 3 | Overall |  |
| 93.7%          | 94.8%      | 94.2%      | 94.1%   |  |