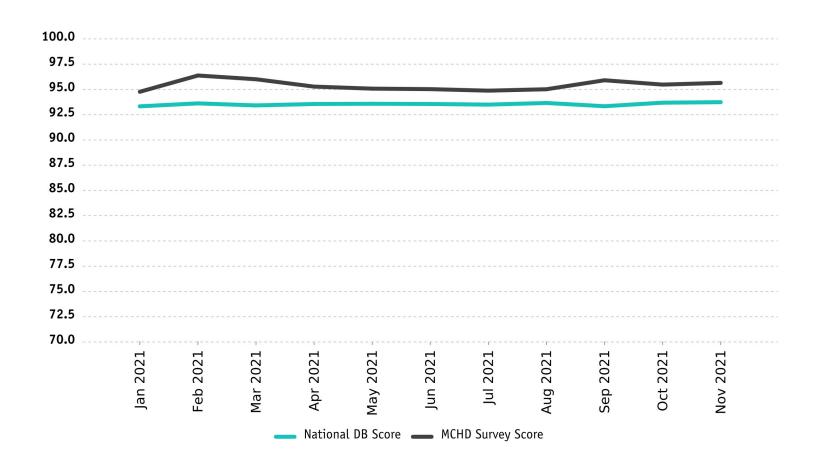

### **Executive Summary**

- Customer service scores for November 2021 rank MCHD 1<sup>st</sup> compared to other EMS systems. There were 380 patient surveys returned between 11/1/2021 and 11/30/2021. Our average survey score was 95.65 and 85.67% of responses gave MCHD the highest rating of "very good." In addition, our rolling 12-month score of 94.84 is a difference of 1.57 higher than that national database score of 93.27.
- Customer service scores for October 2021 rank MCHD 2<sup>nd</sup> compared to other EMS systems. There were 376 patient surveys returned between 10/1/2021 and 10/31/2021. Our average survey score was 95.48 and 85.70% of responses gave MCHD the highest rating of "very good." In addition, our rolling 12-month score of 94.86 is a difference of 1.82 higher than that national database score of 93.66.
- 2021 Texas EMS Conference Recap
  - 18 total people attended the conference, which included many of the 2020-2021 'Of the Year' winners in EMS
  - The MCHD booth was very active with recruiting, visiting with our peers, recording podcasts, and showcasing our data projects with ImageTrend
  - Chief Crocker and Chief Seek presented 2 of the Top 5 Research abstracts at the conference. Since it was a Top 5 Research Project we were able to not only present our poster, but we were also given the opportunity for an oral presentation during the research section of the conference
  - o Dr. Patrick presented our IV Nitrates data and use at the conference
  - Chief Campbell and Misti Willingham co-presented on social media tips and tricks for our organization.
  - The most humbling and best news of the conference: MCHD was selected as the 2021 EMS Provider of the Year! This is an excellent example of what an amazing organization and team we have, and we are all very proud of this recognition from the state and our peers!
- In October and November 2021, our call volume was still higher than normal, but we are continuing to trend down to our baseline. In October we had 6,839 responses compared to 6,305 responses in November.
- MCHD EMS call volume continues to trend more towards normal EMS volume in the county.
  - August 2021 MCHD EMS averaged 266 responses per day
  - September 2021 MCHD EMS averaged 245 responses per day
  - October 2021 MCHD EMS averaged 222 responses per day
  - November 2021 MCHD EMS averaged 210 responses per day
- We continue to diligently monitor staffing and trends in the system. The overwhelming majority of openings on the schedule are secondary to PTO and "call-offs." These openings have resulted in peak demand units being shut down, but we have consistently remained above minimum staffing. For the month of November, we averaged 3 peak demand units being shut down per day to fill vacancies on primary units.
- Hospital bed delay times are also trending downward, but as we predicted, the hospital staffing concerns continue to make emergency department availability a challenge in our region.
- The November Chiefs' meeting was the start of Captain professional development. Twice a year all the Captains will be invited to attend the Chiefs' meeting to allow them to become more familiar with how the organization operates and to improve communication.

In addition, your rolling 12- month score of **94.86** is a difference of **1.82** from the national database score of **93.66**.

When compared to all organizations in the national database, your score of **94.86** is ranked **17th** and **2nd** for comparably sized organizations.

In addition, your rolling 12- month score of **94.84** is a difference of **1.57** from the national database score of **93.27**.

When compared to all organizations in the national database, your score of **94.84** is ranked **18th** and **1st** for comparably sized organizations.