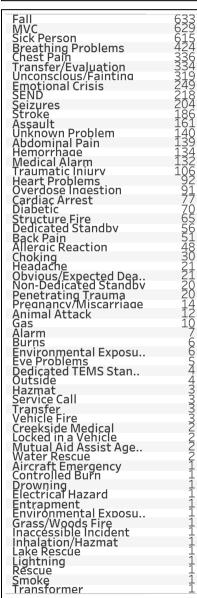

## **Dispatched Incident Review**

Last Month

10/1/2021 - 10/31/2021

| Dispatched |       |
|------------|-------|
| Incidents  | 5,723 |
| Responses  | 6,839 |
|            |       |

| On Scene  |       |
|-----------|-------|
| Incidents | 5,330 |
| Responses | 5,851 |

| Transported |       |
|-------------|-------|
| Incidents   | 3,375 |
| Transports  | 3,410 |

| Response Times |            |            |         |  |
|----------------|------------|------------|---------|--|
| Priority 1     | Priority 2 | Priority 3 | Overall |  |
| 94.0%          | 96.8%      | 92.7%      | 93.8%   |  |

## **Dispatched Incident Review**

Last Month

11/1/2021 - 11/30/2021

| Dispatched |       |
|------------|-------|
| Incidents  | 5,325 |
| Responses  | 6,305 |
|            |       |

On Scene

| On Scene  |       |
|-----------|-------|
| Incidents | 4,957 |
| Responses | 5,316 |

| Transported |       |
|-------------|-------|
| Incidents   | 3,264 |
| Transports  | 3,309 |

Responses

| Response Times |            |            |         |  |
|----------------|------------|------------|---------|--|
| Priority 1     | Priority 2 | Priority 3 | Overall |  |
| 93.7%          | 94.8%      | 94.2%      | 94.1%   |  |