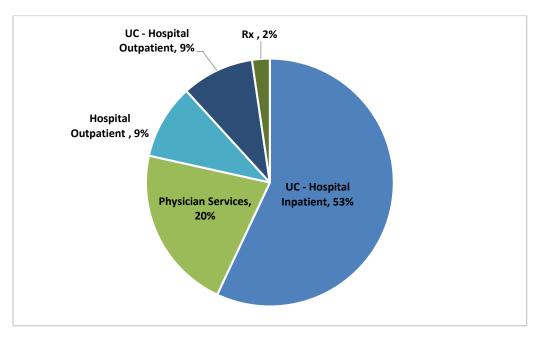

## Activation Type (group)

| Dest Name (group)                  | Sepsis | STEMI | Stroke | Trauma | Grand Total |
|------------------------------------|--------|-------|--------|--------|-------------|
| H. Methodist - The Woodlands       | 10     | 8     | 23     |        | 41          |
| M.Hermann - The Woodlands          | 13     | 2     | 12     | 8      | 35          |
| HCAHH - Conroe                     | 9      | 6     | 4      | 12     | 31          |
| HCAHH - Kingwood                   | 4      | 3     | 6      | 7      | 20          |
| CHI - St. Luke's - The Woodlands   | 6      | 3     | 8      |        | 17          |
| HCAHH - Tomball                    | 3      | 1     | 1      |        | 5           |
| M.Hermann - Northeast              | 1      |       | 1      |        | 2           |
| M. Hermann – Cypress               | 1      |       |        |        | 1           |
| H.Methodist Hospital - Willowbrook | 1      |       |        |        | 1           |
| H. Methodist Hospital - TMC        | 1      |       |        |        | 1           |
| Grand Total                        | 49     | 23    | 55     | 27     | 154         |