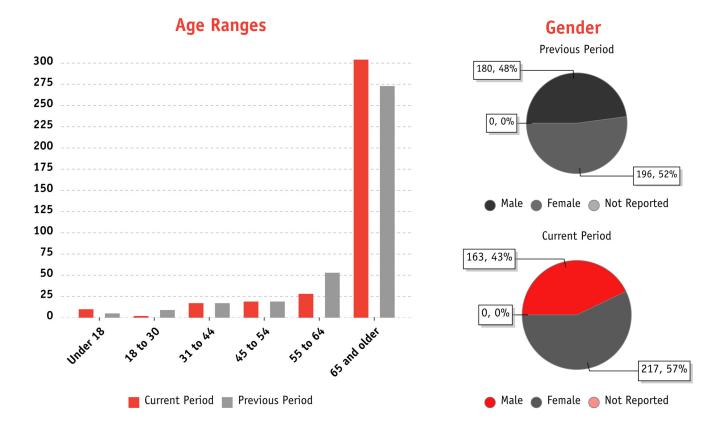

### **5 Lowest Scores**

**Demographics** — This report provides basic information about the patient's age and gender.

|              |       | Previous Period |        |                 |       | Current | Not    |          |
|--------------|-------|-----------------|--------|-----------------|-------|---------|--------|----------|
|              | Total | Male            | Female | Not<br>Reported | Total | Male    | Female | Reported |
| Under 18     | 5     | 3               | 2      | 0               | 10    | 6       | 4      | 0        |
| 18 to 30     | 9     | 4               | 5      | 0               | 2     | 0       | 2      | 0        |
| 31 to 44     | 17    | 10              | 7      | 0               | 17    | 6       | 11     | 0        |
| 45 to 54     | 19    | 11              | 8      | 0               | 19    | 10      | 9      | 0        |
| 55 to 64     | 53    | 23              | 30     | 0               | 28    | 12      | 16     | 0        |
| 65 and older | 273   | 129             | 144    | 0               | 304   | 129     | 175    | 0        |
| Total        | 376   | 180             | 196    | 0               | 380   | 163     | 217    | 0        |