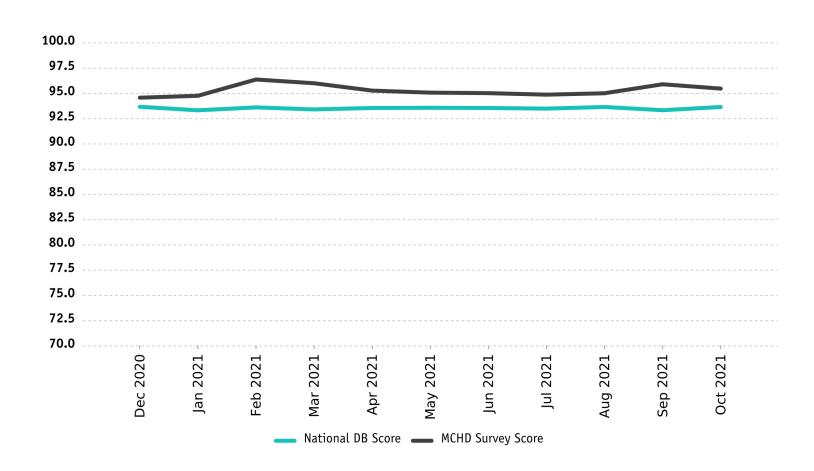

## **Monthly Overall Survey Score**

In addition, your rolling 12- month score of **94.84** is a difference of **1.57** from the national database score of **93.27**.

When compared to all organizations in the national database, your score of **94.84** is ranked **18th** and **1st** for comparably sized organizations.