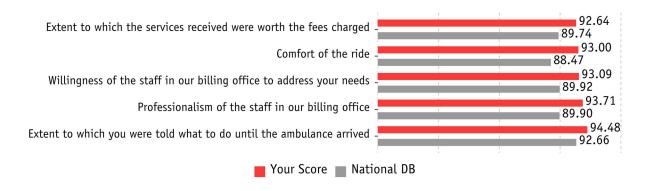

### **5 Lowest Scores**

**Demographics** — This report provides basic information about the patient's age and gender.

|              |       | Previous Period |        |                 |       | Current | Not    |          |
|--------------|-------|-----------------|--------|-----------------|-------|---------|--------|----------|
|              | Total | Male            | Female | Not<br>Reported | Total | Male    | Female | Reported |
| Under 18     | 5     | 3               | 2      | 0               | 10    | 6       | 4      | 0        |
| 18 to 30     | 9     | 4               | 5      | 0               | 2     | 0       | 2      | 0        |
| 31 to 44     | 17    | 10              | 7      | 0               | 17    | 6       | 11     | 0        |
| 45 to 54     | 19    | 11              | 8      | 0               | 19    | 10      | 9      | 0        |
| 55 to 64     | 53    | 23              | 30     | 0               | 28    | 12      | 16     | 0        |
| 65 and older | 273   | 129             | 144    | 0               | 304   | 129     | 175    | 0        |
| Total        | 376   | 180             | 196    | 0               | 380   | 163     | 217    | 0        |

## Question Analysis (Continued)

| Overall Experience Composite                                                | Current | Previous | (+/-) 1 | National DB |
|-----------------------------------------------------------------------------|---------|----------|---------|-------------|
| How well did our staff work together to care for you                        | 95.72   | 95.55    | 0.17    | 94.57       |
| Extent to which our staff eased your entry into the medical facility        | 95.80   | 95.06    | 0.74    | 94.42       |
| Appropriateness of Emergency Medical Transportation treatment               | 95.98   | 96.79    | -0.81   | 94.37       |
| Extent to which the services received were worth the fees charged           | 92.64   | 90.66    | 1.98    | 89.74       |
| Overall rating of the care provided by our Emergency Medical Transportation | 96.03   | 96.29    | -0.26   | 94.52       |
| Likelihood of recommending this ambulance service to others                 | 95.84   | 95.62    | 0.22    | 94.08       |