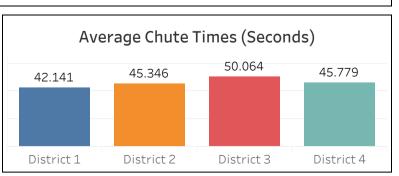

up>

• Alarm posted positions for our four openings on 11/30, the positions will be open for two weeks

## **EMS Committee Update**

• Next meeting is January 12, 2022 at 2pm



## **Dispatched Incident Review**

Last Month

10/1/2021 - 10/31/2021

| Dispatched |       |
|------------|-------|
| Incidents  | 5,723 |
| Responses  | 6,839 |
|            |       |

| On Scene  |       |
|-----------|-------|
| Incidents | 5,330 |
| Responses | 5,851 |

| Transported |       |
|-------------|-------|
| Incidents   | 3,375 |
| Transports  | 3,410 |

| Response Times |            |            |         |  |
|----------------|------------|------------|---------|--|
| Priority 1     | Priority 2 | Priority 3 | Overall |  |
| 94.0%          | 96.8%      | 92.7%      | 93.8%   |  |





Transfer







Responses by Hour of Day

404 399



## **Dispatched Incident Review**

Last Month

11/1/2021 - 11/30/2021

| Dispatched |       |
|------------|-------|
| Incidents  | 5,325 |
| Responses  | 6,305 |
|            |       |

On Scene

| On Scene  |       |
|-----------|-------|
| Incidents | 4,957 |
| Responses | 5,316 |

| Transported |       |
|-------------|-------|
| Incidents   | 3,264 |
| Transports  | 3,309 |

Responses

| Response Times |            |            |         |  |
|----------------|------------|------------|---------|--|
| Priority 1     | Priority 2 | Priority 3 | Overall |  |
| 93.7%          | 94.8%      | 94.2%      | 94.1%   |  |









# **Hospital Patient Transports**

October 2021

Total Transports to All Facilities

3,505

## Activation Type (group)

| De