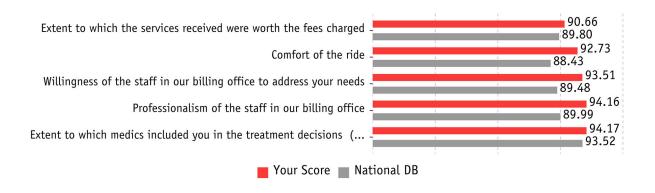

| Dispatch Composite                                                             | Current | Previous | (+/-) | National DB |
|--------------------------------------------------------------------------------|---------|----------|-------|-------------|
| Helpfulness of the person you called for ambulance service                     | 95.89   | 96.34    | -0.45 | 93.55       |
| Concern shown by the person you called for ambulance service                   | 95.35   | 96.66    | -1.31 | 93.39       |
| Extent to which you were told what to do until the ambulance arrived           | 95.35   | 95.30    | 0.05  | 92.32       |
|                                                                                |         |          |       |             |
| Ambulance Composite                                                            | Current | Previous | (+/-) | National DB |
| Extent to which the ambulance arrived in a timely manner                       | 96.26   | 95.53    | 0.73  | 92.88       |
| Cleanliness of the ambulance                                                   | 96.94   | 96.14    | 0.80  | 95.52       |
| Comfort of the ride                                                            | 92.73   | 91.64    | 1.09  | 88.43       |
| Skill of the person driving the ambulance                                      | 95.90   | 95.89    | 0.01  | 94.68       |
|                                                                                |         |          |       |             |
| Medic Composite                                                                | Current | Previous | (+/-) | National DB |
| Care shown by the medics who arrived with the ambulance                        | 96.41   | 96.63    | -0.22 | 95.32       |
| Degree to which the medics took your problem seriously                         | 96.77   | 96.64    | 0.13  | 95.25       |
| Degree to which the medics listened to you and/or your family                  | 96.11   | 95.77    | 0.34  | 94.83       |
| Skill of the medics                                                            | 97.02   | 97.04    | -0.02 | 95.57       |
| Extent to which the medics kept you informed about your treatment              | 95.10   | 96.24    | -1.14 | 93.77       |
| Extent to which medics included you in the treatment decisions (if applicable) | 94.17   | 95.89    | -1.72 | 93.52       |
| Degree to which the medics relieved your pain or discomfort                    | 94.44   | 94.91    | -0.47 | 91.95       |
| Medics' concern for your privacy                                               | 95.82   | 95.96    | -0.14 | 94.60       |
| Extent to which medics cared for you as a person                               | 96.43   | 97.86    | -1.43 | 95.25       |
|                                                                                |         |          |       |             |
| Billing Office Staff Composite                                                 | Current | Previous | (+/-) | National DB |
| Professionalism of the staff in our billing office                             | 94.16   | 94.77    | -0.61 | 89.99       |
| Willingness of the staff in our billing office to address your needs           | 93.51   | 95.75    | -2.24 | 89.48       |

## Question Analysis (Continued)

| Overall Experience Composite                                                | Current | Previous | (+/-) | National DB |
|-----------------------------------------------------------------------------|---------|----------|-------|-------------|
| How well did our staff work together to care for you                        | 95.55   | 96.13    | -0.58 | 94.28       |
| Extent to which our staff eased your entry into the medical facility        | 95.06   | 96.77    | -1.71 | 94.13       |
| Appropriateness of Emergency Medical Transportation treatment               | 96.79   | 95.82    | 0.97  | 94.33       |
| Extent to which the services received were worth the fees charged           | 90.66   | 94.74    | -4.08 | 89.80       |
| Overall rating of the care provided by our Emergency Medical Transportation | 96.29   | 96.07    | 0.22  | 94.55       |
| Likelihood of recommending this ambulance service to others                 | 95.62   | 95.89    | -0.27 | 94.22       |

## Greatest Increase and Decrease in Scores by Question

| Increases                                                                                                                                                                                                                                                                                                                                                                                                                                                                    | Current                                                     | Previous                                                    | (+/-)                                                       | National DB                                                 |
|------------------------------------------------------------------------------------------------------------------------------------------------------------------------------------------------------------------------------------------------------------------------------------------------------------------------------------------------------------------------------------------------------------------------------------------------------------------------------|-------------------------------------------------------------|-------------------------------------------------------------|-------------------------------------------------------------|-------------------------------------------------------------|
| Comfort of the ride                                                                                                                                                                                                                                                                                                                                                                                                                                                          | 92.73                                                       | 91.64                                                       | 1.09                                                        | 88.43                                                       |
| Appropriateness of Emergency Medical Transportation treatment                                                                                                                                                                                                                                                                                                                                                                                                                | 96.79                                                       | 95.82                                                       | 0.96                                                        | 94.33                                                       |
| Cleanliness of the ambulance                                                                                                                                                                                                                                                                                                                                                                                                                                                 | 96.94                                                       | 96.14                                                       | 0.80                                                        | 95.52                                                       |
| Extent to which the ambulance arrived in a timely manner                                                                                                                                                                                                                                                                                                                                                                                                                     | 96.26                                                       | 95.53                                                       | 0.73                                                        | 92.88                                                       |
| Degree to which the medics listened to you and/or your family                                                                                                                                                                                                                                                                                                                                                                                                                | 96.11                                                       | 95.77                                                       | 0.33                                                        | 94.83                                                       |
| Overall rating of the care provided by our Emergency Medical<br>Transportation service                                                                                                                                                                                                                                                                                                                                                                                       | 96.29                                                       | 96.07                                                       | 0.22                                                        | 94.55                                                       |
| Degree to which the medics took your problem seriously                                                                                                                                                                                                                                                                                                                                                                                                                       | 96.77                                                       | 96.64                                                       | 0.13                                                        | 95.25                                                       |
| Extent to which you were told what to do until the ambulance arrived                                                                                                                                                                                                                                                                                                                                                                                                         | 95.35                                                       | 95.30                                                       | 0.05                                                        | 92.32                                                       |
| Skill of the person driving the ambulance                                                                                                                                                                                                                                                                                                                                                                                                                                    | 95.90                                                       | 95.88                                                       | 0.02                                                        | 94.68                                                       |
|                                                                                                                                                                                                                                                                                                                                                                                                                                                                              |                                                             |                                                             |                                                             |                                                             |
| Decreases                                                                                                                                                                                                                                                                                                                                                                                                                                                                    | Current                                                     | Previous                                                    | (+/-)                                                       | National DB                                                 |
| <b>Decreases</b> Extent to which the services received were worth the fees charged                                                                                                                                                                                                                                                                                                                                                                                           | Current<br>90.66                                            | Previous<br>94.74                                           | (+/-)<br>-4.08                                              | National DB<br>89.80                                        |
|                                                                                                                                                                                                                                                                                                                                                                                                                                                                              |                                                             |                                                             |                                                             |                                                             |
| Extent to which the services received were worth the fees charged                                                                                                                                                                                                                                                                                                                                                                                                            | 90.66                                                       | 94.74                                                       | -4.08                                                       | 89.80                                                       |
| Extent to which the services received were worth the fees charged Willingness of the staff in our billing office to address your needs Extent to which medics included you in the treatment decisions                                                                                                                                                                                                                                                                        | 90.66<br>93.51                                              | 94.74<br>95.75                                              | -4.08<br>-2.24                                              | 89.80<br>89.48                                              |
| Extent to which the services received were worth the fees charged Willingness of the staff in our billing office to address your needs Extent to which medics included you in the treatment decisions (if applicable)                                                                                                                                                                                                                                                        | 90.66<br>93.51<br>94.17                                     | 94.74<br>95.75<br>95.89                                     | -4.08<br>-2.24<br>-1.72                                     | 89.80<br>89.48<br>93.52                                     |
| Extent to which the services received were worth the fees charged Willingness of the staff in our billing office to address your needs Extent to which medics included you in the treatment decisions (if applicable)  Extent to which our staff eased your entry into the medical facility                                                                                                                                                                                  | 90.66<br>93.51<br>94.17<br>95.06                            | 94.74<br>95.75<br>95.89<br>96.77                            | -4.08<br>-2.24<br>-1.72<br>-1.71                            | 89.80<br>89.48<br>93.52<br>94.13                            |
| Extent to which the services received were worth the fees charged Willingness of the staff in our billing office to address your needs Extent to which medics included you in the treatment decisions (if applicable)  Extent to which our staff eased your entry into the medical facility Extent to which medics cared for you as a person                                                                                                                                 | 90.66<br>93.51<br>94.17<br>95.06<br>96.43                   | 94.74<br>95.75<br>95.89<br>96.77<br>97.86                   | -4.08<br>-2.24<br>-1.72<br>-1.71<br>-1.43                   | 89.80<br>89.48<br>93.52<br>94.13<br>95.25                   |
| Extent to which the services received were worth the fees charged Willingness of the staff in our billing office to address your needs Extent to which medics included you in the treatment decisions (if applicable) Extent to which our staff eased your entry into the medical facility Extent to which medics cared for you as a person Concern shown by the person you called for ambulance service Extent to which the medics kept you informed about your             | 90.66<br>93.51<br>94.17<br>95.06<br>96.43<br>95.35          | 94.74<br>95.75<br>95.89<br>96.77<br>97.86<br>96.66          | -4.08<br>-2.24<br>-1.72<br>-1.71<br>-1.43<br>-1.31          | 89.80<br>89.48<br>93.52<br>94.13<br>95.25<br>93.39          |
| Extent to which the services received were worth the fees charged Willingness of the staff in our billing office to address your needs Extent to which medics included you in the treatment decisions (if applicable)  Extent to which our staff eased your entry into the medical facility Extent to which medics cared for you as a person  Concern shown by the person you called for ambulance service Extent to which the medics kept you informed about your treatment | 90.66<br>93.51<br>94.17<br>95.06<br>96.43<br>95.35<br>95.10 | 94.74<br>95.75<br>95.89<br>96.77<br>97.86<br>96.66<br>96.24 | -4.08<br>-2.24<br>-1.72<br>-1.71<br>-1.43<br>-1.31<br>-1.14 | 89.80<br>89.48<br>93.52<br>94.13<br>95.25<br>93.39<br>93.77 |