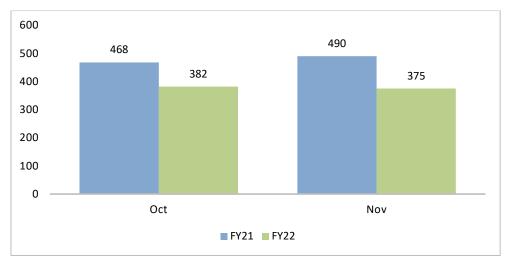

### **Executive Summary**

- Customer service scores for November 2021 rank MCHD 1<sup>st</sup> compared to other EMS systems. There were 380 patient surveys returned between 11/1/2021 and 11/30/2021. Our average survey score was 95.65 and 85.67% of responses gave MCHD the highest rating of "very good." In addition, our rolling 12-month score of 94.84 is a difference of 1.57 higher than that national database score of 93.27.
- Customer service scores for October 2021 rank MCHD 2<sup>nd</sup> compared to other EMS systems. There were 376 patient surveys returned between 10/1/2021 and 10/31/2021. Our average survey score was 95.48 and 85.70% of responses gave MCHD the highest rating of "very good." In addition, our rolling 12-month score of 94.86 is a difference of 1.82 higher than that national database score of 93.66.
- 2021 Texas EMS Conference Recap
  - 18 total people attended the conference, which included many of the 2020-2021 'Of the Year' winners in EMS
  - The MCHD booth was very active with recruiting, visiting with our peers, recording podcasts, and showcasing our data projects with ImageTrend
  - Chief Crocker and Chief Seek presented 2 of the Top 5 Research abstracts at the conference. Since it was a Top 5 Research Project we were able to not only present our poster, but we were also given the opportunity for an oral presentation during the research section of the conference
  - o Dr. Patrick presented our IV Nitrates data and use at the conference
  - Chief Campbell and Misti Willingham co-presented on social media tips and tricks for our organization.
  - The most humbling and best news of the conference: MCHD was selected as the 2021 EMS Provider of the Year! This is an excellent example of what an amazing organization and team we have, and we are all very proud of this recognition from the state and our peers!
- In October and November 2021, our call volume was still higher than normal, but we are continuing to trend down to our baseline. In October we had 6,839 responses compared to 6,305 responses in November.
- MCHD EMS call volume continues to trend more towards normal EMS volume in the county.
  - August 2021 MCHD EMS averaged 266 responses per day
  - September 2021 MCHD EMS averaged 245 responses per day
  - October 2021 MCHD EMS averaged 222 responses per day
  - November 2021 MCHD EMS averaged 210 responses per day
- We continue to diligently monitor staffing and trends in the system. The overwhelming majority of openings on the schedule are secondary to PTO and "call-offs." These openings have resulted in peak demand units being shut down, but we have consistently remained above minimum staffing. For the month of November, we averaged 3 peak demand units being shut down per day to fill vacancies on primary units.
- Hospital bed delay times are also trending downward, but as we predicted, the hospital staffing concerns continue to make emergency department availability a challenge in our region.
- The November Chiefs' meeting was the start of Captain professional development. Twice a year all the Captains will be invited to attend the Chiefs' meeting to allow them to become more familiar with how the organization operates and to improve communication.