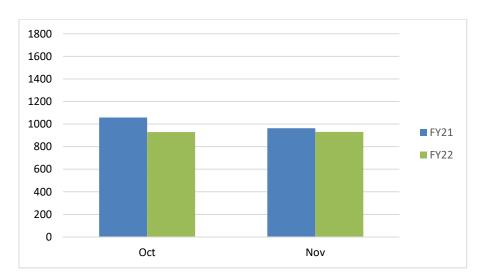

### **Executive Summary**

- Customer service scores for November 2021 rank MCHD 1<sup>st</sup> compared to other EMS systems. There were 380 patient surveys returned between 11/1/2021 and 11/30/2021. Our average survey score was 95.65 and 85.67% of responses gave MCHD the highest rating of "very good." In addition, our rolling 12-month score of 94.84 is a difference of 1.57 higher than that national database score of 93.27.
- Customer service scores for October 2021 rank MCHD 2<sup>nd</sup> compared to other EMS systems. There were 376 patient surveys returned between 10/1/2021 and 10/31/2021. Our average survey score was 95.48 and 85.70% of responses gave MCHD the highest rating of "very good." In addition, our rolling 12-month score of 94.86 is a difference of 1.82 higher than that national database score of 93.66.
- 2021 Texas EMS Conference Recap
  - 18 total people attended the conference, which included many of the 2020-2021 'Of the Year' winners in EMS
  - The MCHD booth was very active with recruiting, visiting with our peers, recording podcasts, and showcasing our data projects with ImageTrend
  - Chief Crocker and Chief Seek presented 2 of the Top 5 Research abstracts at the conference. Since it was a Top 5 Research Project we were able to not only present our poster, but we were also given the opportunity for an oral presentation during the research section of the conference
  - o Dr. Patrick presented our IV Nitrates data and use at the conference
  - Chief Campbell and Misti Willingham co-presented on social media tips and tricks for our organization.
  - The most humbling and best news of the conference: MCHD was selected as the 2021 EMS Provider of the Year! This is an excellent example of what an amazing organization and team we have, and we are all very proud of this recognition from the state and our peers!
- In October and November 2021, our call volume was still higher than normal, but we are continuing to trend down to our baseline. In October we had 6,839 responses compared to 6,305 responses in November.
- MCHD EMS call volume continues to trend more towards normal EMS volume in the county.
  - August 2021 MCHD EMS averaged 266 responses per day
  - September 2021 MCHD EMS averaged 245 responses per day
  - October 2021 MCHD EMS averaged 222 responses per day
  - November 2021 MCHD EMS averaged 210 responses per day
- We continue to diligently monitor staffing and trends in the system. The overwhelming majority of openings on the schedule are secondary to PTO and "call-offs." These openings have resulted in peak demand units being shut down, but we have consistently remained above minimum staffing. For the month of November, we averaged 3 peak demand units being shut down per day to fill vacancies on primary units.
- Hospital bed delay times are also trending downward, but as we predicted, the hospital staffing concerns continue to make emergency department availability a challenge in our region.
- The November Chiefs' meeting was the start of Captain professional development. Twice a year all the Captains will be invited to attend the Chiefs' meeting to allow them to become more familiar with how the organization operates and to improve communication.