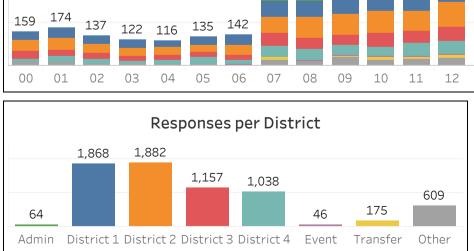

## **Dispatched Incident Review**

Last Month

10/1/2021 - 10/31/2021

| Dispatched |       |
|------------|-------|
| Incidents  | 5,723 |
| Responses  | 6,839 |
|            |       |

| On Scene  |       |
|-----------|-------|
| Incidents | 5,330 |
| Responses | 5,851 |

| Transported |       |
|-------------|-------|
| Incidents   | 3,375 |
| Transports  | 3,410 |

| Response Times |            |            |         |  |
|----------------|------------|------------|---------|--|
| Priority 1     | Priority 2 | Priority 3 | Overall |  |
| 94.0%          | 96.8%      | 92.7%      | 93.8%   |  |

## **Dispatched Incident Review**

Last Month

11/1/2021 - 11/30/2021

| Dispatched |       |
|------------|-------|
| Incidents  | 5,325 |
| Responses  | 6,305 |
|            |       |

On Scene

| On Scene  |       |
|-----------|-------|
| Incidents | 4,957 |
| Responses | 5,316 |

| Transported |       |
|-------------|-------|
| Incidents   | 3,264 |
| Transports  | 3,309 |

Responses

| Response Times |            |            |         |  |
|----------------|------------|------------|---------|--|
| Priority 1     | Priority 2 | Priority 3 | Overall |  |
| 93.7%          | 94.8%      | 94.2%      | 94.1%   |  |