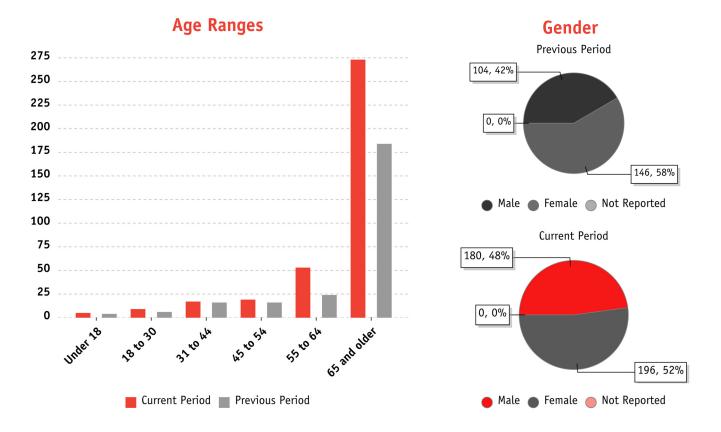

### **5 Lowest Scores**

**Demographics** — This report provides basic information about the patient's age and gender.

|              |       | Previous Period |        |                 |       | Current | Not    |          |
|--------------|-------|-----------------|--------|-----------------|-------|---------|--------|----------|
|              | Total | Male            | Female | Not<br>Reported | Total | Male    | Female | Reported |
| Under 18     | 5     | 3               | 2      | 0               | 10    | 6       | 4      | 0        |
| 18 to 30     | 9     | 4               | 5      | 0               | 2     | 0       | 2      | 0        |
| 31 to 44     | 17    | 10              | 7      | 0               | 17    | 6       | 11     | 0        |
| 45 to 54     | 19    | 11              | 8      | 0               | 19    | 10      | 9      | 0        |
| 55 to 64     | 53    | 23              | 30     | 0               | 28    | 12      | 16     | 0        |
| 65 and older | 273   | 129             | 144    | 0               | 304   | 129     | 175    | 0        |
| Total        | 376   | 180             | 196    | 0               | 380   | 163     | 217    | 0        |