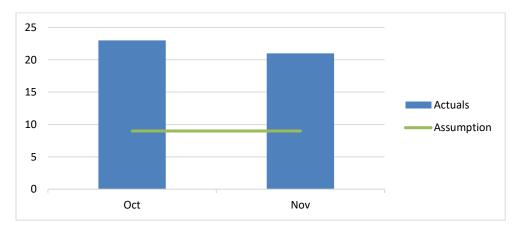

### **Executive Summary**

- Customer service scores for November 2021 rank MCHD 1<sup>st</sup> compared to other EMS systems. There were 380 patient surveys returned between 11/1/2021 and 11/30/2021. Our average survey score was 95.65 and 85.67% of responses gave MCHD the highest rating of "very good." In addition, our rolling 12-month score of 94.84 is a difference of 1.57 higher than that national database score of 93.27.
- Customer service scores for October 2021 rank MCHD 2<sup>nd</sup> compared to other EMS systems. There were 376 patient surveys returned between 10/1/2021 and 10/31/2021. Our average survey score was 95.48 and 85.70% of responses gave MCHD the highest rating of "very good." In addition, our rolling 12-month score of 94.86 is a difference of 1.82 higher than that national database score of 93.66.
- 2021 Texas EMS Conference Recap
  - 18 total people attended the conference, which included many of the 2020-2021 'Of the Year' winners in EMS
  - The MCHD booth was very active with recruiting, visiting with our peers, recording podcasts, and showcasing our data projects with ImageTrend
  - Chief Crocker and Chief Seek presented 2 of the Top 5 Research abstracts at the conference. Since it was a Top 5 Research Project we were able to not only present our poster, but we were also given the opportunity for an oral presentation during the research section of the conference
  - o Dr. Patrick presented our IV Nitrates data and use at the conference
  - Chief Campbell and Misti Willingham co-presented on social media tips and tricks for our organization.
  - The most humbling and best news of the conference: MCHD was selected as the 2021 EMS Provider of the Year! This is an excellent example of what an amazing organization and team we have, and we are all very proud of this recognition from the state and our peers!
- In October and November 2021, our call volume was still higher than normal, but we are continuing to trend down to our baseline. In October we had 6,839 responses compared to 6,305 responses in November.
- MCHD EMS call volume continues to trend more towards normal EMS volume in the county.
  - August 2021 MCHD EMS averaged 266 responses per day
  - September 2021 MCHD EMS averaged 245 responses per day
  - October 2021 MCHD EMS averaged 222 responses per day
  - November 2021 MCHD EMS averaged 210 responses per day
- We continue to diligently monitor staffing and trends in the system. The overwhelming majority of openings on the schedule are secondary to PTO and "call-offs." These openings have resulted in peak demand units being shut down, but we have consistently remained above minimum staffing. For the month of November, we averaged 3 peak demand units being shut down per day to fill vacancies on primary units.
- Hospital bed delay times are also trending downward, but as we predicted, the hospital staffing concerns continue to make emergency department availability a challenge in our region.
- The November Chiefs' meeting was the start of Captain professional development. Twice a year all the Captains will be invited to attend the Chiefs' meeting to allow them to become more familiar with how the organization operates and to improve communication.