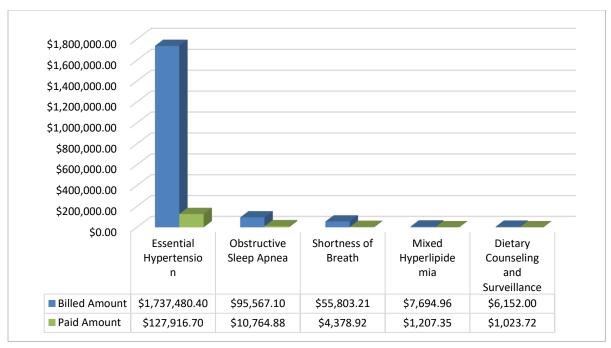

ch claim for the top 5 diagnoses and the reimbursement amount for the services.



Figure 9 – Average Cost per Claim for Top 5 Diagnoses



Figure 10 – Amount Billed V. Amount Paid for Top 5 diagnoses

#### November Top 5 Diagnoses

The diagnoses below were extracted from claims processed in specific months of the year. Based on ICD10 codes, the main health issues within the HCAP population for claims processed in November include:

- Hypertension (I10)
- Obstructive sleep apnea (G47.33)
- Shortness of breath (R06.02)
- Mixed Hyperlipidemia (E78.2)
- Dietary counseling and Surveillance (Z71.3)

The graphs below provide a visual of the average cost of each claim for the top 5 diagnoses and the reimbursement amount for the services.



Figure 11 – Average Cost per Claim for Top 5 Diagnoses



Figure 12 – Amount Billed V. Amount Paid for Top 5 diagnoses

#### Maximum Liability:

Figure 13 shows the number of clients who have reached the maximum annual benefits of \$60,000 or 30 inpatient days each fiscal year. Three clients have exhausted their maximum liability for FY22. Two of the clients were on MCICP (0-21% FPIL) and one was on MAP (21% - 150% FPIL).



Figure 13 – Maximum Liability Exhausted FY19-22

## **Prescription Benefits Services:**

Table 1

| Month  | Applying Clients | Total Applications | Monthly Savings (AWP-16% + Dispensing Fee) |
|--------|------------------|--------------------|--------------------------------------------|
| Oct-21 | 13               | 17                 | \$7,898.41                                 |
| Sep-21 | 19               | 24