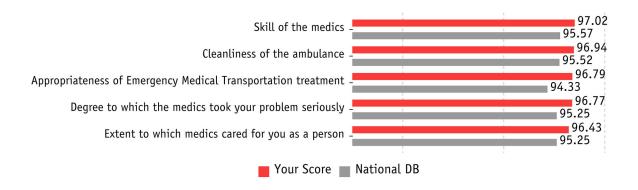

| Dispatch Composite                                                             | Current | Previous | (+/-) | National DB |
|--------------------------------------------------------------------------------|---------|----------|-------|-------------|
| Helpfulness of the person you called for ambulance service                     | 95.89   | 96.34    | -0.45 | 93.55       |
| Concern shown by the person you called for ambulance service                   | 95.35   | 96.66    | -1.31 | 93.39       |
| Extent to which you were told what to do until the ambulance arrived           | 95.35   | 95.30    | 0.05  | 92.32       |
|                                                                                |         |          |       |             |
| Ambulance Composite                                                            | Current | Previous | (+/-) | National DB |
| Extent to which the ambulance arrived in a timely manner                       | 96.26   | 95.53    | 0.73  | 92.88       |
| Cleanliness of the ambulance                                                   | 96.94   | 96.14    | 0.80  | 95.52       |
| Comfort of the ride                                                            | 92.73   | 91.64    | 1.09  | 88.43       |
| Skill of the person driving the ambulance                                      | 95.90   | 95.89    | 0.01  | 94.68       |
|                                                                                |         |          |       |             |
| Medic Composite                                                                | Current | Previous | (+/-) | National DB |
| Care shown by the medics who arrived with the ambulance                        | 96.41   | 96.63    | -0.22 | 95.32       |
| Degree to which the medics took your problem seriously                         | 96.77   | 96.64    | 0.13  | 95.25       |
| Degree to which the medics listened to you and/or your family                  | 96.11   | 95.77    | 0.34  | 94.83       |
| Skill of the medics                                                            | 97.02   | 97.04    | -0.02 | 95.57       |
| Extent to which the medics kept you informed about your treatment              | 95.10   | 96.24    | -1.14 | 93.77       |
| Extent to which medics included you in the treatment decisions (if applicable) | 94.17   | 95.89    | -1.72 | 93.52       |
| Degree to which the medics relieved your pain or discomfort                    | 94.44   | 94.91    | -0.47 | 91.95       |
| Medics' concern for your privacy                                               | 95.82   | 95.96    | -0.14 | 94.60       |
| Extent to which medics cared for you as a person                               | 96.43   | 97.86    | -1.43 | 95.25       |
|                                                                                |         |          |       |             |
| Billing Office Staff Composite                                                 | Current | Previous | (+/-) | National DB |
| Professionalism of the staff in our billing office                             | 94.16   | 94.77    | -0.61 | 89.99       |
| Willingness of the staff in our billing office to address your needs           | 93.51   | 95.75    | -2.24 | 89.48       |

## Question Analysis (Continued)

| Overall Experience Composite                                                | Current | Previous | (+/-) | National DB |
|-----------------------------------------------------------------------------|---------|----------|-------|-------------|
| How well did our staff work together to care for you                        | 95.55   | 96.13    | -0.58 | 94.28       |
| Extent to which our staff eased your entry into the medical facility        | 95.06   | 96.77    | -1.71 | 94.13       |
| Appropriateness of Emergency Medical Transportation treatment               | 96.79   | 95.82    | 0.97  | 94.33       |
| Extent to which the services received were worth the fees charged           | 90.66   | 94.74    | -4.08 | 89.80       |
| Overall rating of the care provided by our Emergency Medical Transportation | 96.29   | 96.07    | 0.22  | 94.55       |
| Likelihood of recommending this ambulance service to others                 | 95.62   | 95.89    | -0.27 | 94.22       |

## Greatest Increase and Decrease in Scores by Question

| Increases                                                                                                                                                                                                                                                                                                                                                                                                                                                                    | Current                                                     | Previous                                                    | (+/-)                                                       | National DB                                                 |
|------------------------------------------------------------------------------------------------------------------------------------------------------------------------------------------------------------------------------------------------------------------------------------------------------------------------------------------------------------------------------------------------------------------------------------------------------------------------------|-------------------------------------------------------------|-------------------------------------------------------------|-------------------------------------------------------------|-------------------------------------------------------------|
| Comfort of the ride                                                                                                                                                                                                                                                                                                                                                                                                                                                          | 92.73                                                       | 91.64                                                       | 1.09                                                        | 88.43                                                       |
| Appropriateness of Emergency Medical Transportation treatment                                                                                                                                                                                                                                                                                                                                                                                                                | 96.79                                                       | 95.82                                                       | 0.96                                                        | 94.33                                                       |
| Cleanliness of the ambulance                                                                                                                                                                                                                                                                                                                                                                                                                                                 | 96.94                                                       | 96.14                                                       | 0.80                                                        | 95.52                                                       |
| Extent to which the ambulance arrived in a timely manner                                                                                                                                                                                                                                                                                                                                                                                                                     | 96.26                                                       | 95.53                                                       | 0.73                                                        | 92.88                                                       |
| Degree to which the medics listened to you and/or your family                                                                                                                                                                                                                                                                                                                                                                                                                | 96.11                                                       | 95.77                                                       | 0.33                                                        | 94.83                                                       |
| Overall rating of the care provided by our Emergency Medical<br>Transportation service                                                                                                                                                                                                                                                                                                                                                                                       | 96.29                                                       | 96.07                                                       | 0.22                                                        | 94.55                                                       |
| Degree to which the medics took your problem seriously                                                                                                                                                                                                                                                                                                                                                                                                                       | 96.77                                                       | 96.64                                                       | 0.13                                                        | 95.25                                                       |
| Extent to which you were told what to do until the ambulance arrived                                                                                                                                                                                                                                                                                                                                                                                                         | 95.35                                                       | 95.30                                                       | 0.05                                                        | 92.32                                                       |
| Skill of the person driving the ambulance                                                                                                                                                                                                                                                                                                                                                                                                                                    | 95.90                                                       | 95.88                                                       | 0.02                                                        | 94.68                                                       |
|                                                                                                                                                                                                                                                                                                                                                                                                                                                                              |                                                             |                                                             |                                                             |                                                             |
| Decreases                                                                                                                                                                                                                                                                                                                                                                                                                                                                    | Current                                                     | Previous                                                    | (+/-)                                                       | National DB                                                 |
| <b>Decreases</b> Extent to which the services received were worth the fees charged                                                                                                                                                                                                                                                                                                                                                                                           | Current<br>90.66                                            | Previous<br>94.74                                           | (+/-)<br>-4.08                                              | National DB<br>89.80                                        |
|                                                                                                                                                                                                                                                                                                                                                                                                                                                                              |                                                             |                                                             |                                                             |                                                             |
| Extent to which the services received were worth the fees charged                                                                                                                                                                                                                                                                                                                                                                                                            | 90.66                                                       | 94.74                                                       | -4.08                                                       | 89.80                                                       |
| Extent to which the services received were worth the fees charged Willingness of the staff in our billing office to address your needs Extent to which medics included you in the treatment decisions                                                                                                                                                                                                                                                                        | 90.66<br>93.51                                              | 94.74<br>95.75                                              | -4.08<br>-2.24                                              | 89.80<br>89.48                                              |
| Extent to which the services received were worth the fees charged Willingness of the staff in our billing office to address your needs Extent to which medics included you in the treatment decisions (if applicable)                                                                                                                                                                                                                                                        | 90.66<br>93.51<br>94.17                                     | 94.74<br>95.75<br>95.89                                     | -4.08<br>-2.24<br>-1.72                                     | 89.80<br>89.48<br>93.52                                     |
| Extent to which the services received were worth the fees charged Willingness of the staff in our billing office to address your needs Extent to which medics included you in the treatment decisions (if applicable)  Extent to which our staff eased your entry into the medical facility                                                                                                                                                                                  | 90.66<br>93.51<br>94.17<br>95.06                            | 94.74<br>95.75<br>95.89<br>96.77                            | -4.08<br>-2.24<br>-1.72<br>-1.71                            | 89.80<br>89.48<br>93.52<br>94.13                            |
| Extent to which the services received were worth the fees charged Willingness of the staff in our billing office to address your needs Extent to which medics included you in the treatment decisions (if applicable)  Extent to which our staff eased your entry into the medical facility Extent to which medics cared for you as a person                                                                                                                                 | 90.66<br>93.51<br>94.17<br>95.06<br>96.43                   | 94.74<br>95.75<br>95.89<br>96.77<br>97.86                   | -4.08<br>-2.24<br>-1.72<br>-1.71<br>-1.43                   | 89.80<br>89.48<br>93.52<br>94.13<br>95.25                   |
| Extent to which the services received were worth the fees charged Willingness of the staff in our billing office to address your needs Extent to which medics included you in the treatment decisions (if applicable) Extent to which our staff eased your entry into the medical facility Extent to which medics cared for you as a person Concern shown by the person you called for ambulance service Extent to which the medics kept you informed about your             | 90.66<br>93.51<br>94.17<br>95.06<br>96.43<br>95.35          | 94.74<br>95.75<br>95.89<br>96.77<br>97.86<br>96.66          | -4.08<br>-2.24<br>-1.72<br>-1.71<br>-1.43<br>-1.31          | 89.80<br>89.48<br>93.52<br>94.13<br>95.25<br>93.39          |
| Extent to which the services received were worth the fees charged Willingness of the staff in our billing office to address your needs Extent to which medics included you in the treatment decisions (if applicable)  Extent to which our staff eased your entry into the medical facility Extent to which medics cared for you as a person  Concern shown by the person you called for ambulance service Extent to which the medics kept you informed about your treatment | 90.66<br>93.51<br>94.17<br>95.06<br>96.43<br>95.35<br>95.10 | 94.74<br>95.75<br>95.89<br>96.77<br>97.86<br>96.66<br>96.24 | -4.08<br>-2.24<br>-1.72<br>-1.71<br>-1.43<br>-1.31<br>-1.14 | 89.80<br>89.48<br>93.52<br>94.13<br>95.25<br>93.39<br>93.77 |