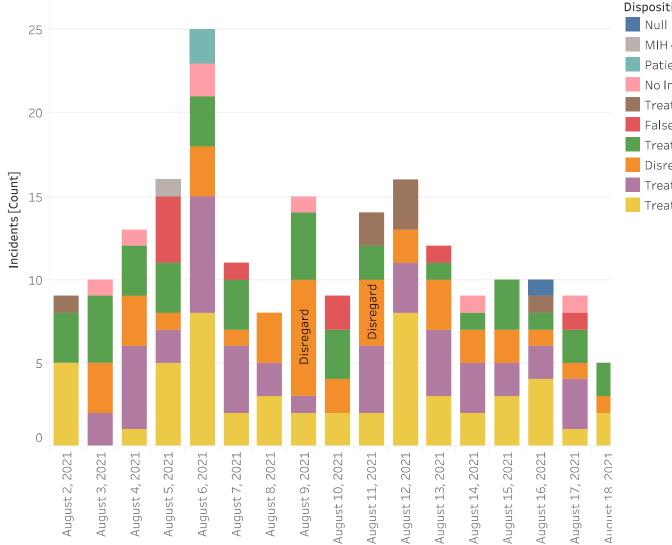

-|----|
| M.Hermann - Woodlands West             | 46 |
| M. Hermann CCC – Kingwood              | 45 |
| HCAHH - Cleveland ER                   | 44 |
| HCAHH - Magnolia ER                    | 42 |
| CHI - St. Luke's - Springwoods Village | 4: |
| H. Methodist ECC – 1488                | 2  |
| CHI - St. Luke's - Lakeside            | 2  |
| America's ER Magnolia                  | 24 |
| Behavioral - Tri-County                | 1  |
| M.Hermann CCC - Spring                 |    |
| Behavioral - Woodland Springs          |    |
| The Woman's Hospital of Texas          |    |
| M.Hermann - Memorial City              |    |
| Kingwood Emergency Center              |    |
| CHI - St. Joseph - Grimes              |    |
| Behavioral - Aspire                    |    |

# Disposition by Date





#### Daniel, Donna

Cc: Subject: Date: Attachments: Importance:

From:

To:

Admin Building; Service Center; EMS Supervisors; EMS Field Crews; EMS Operations; Command Staff; Dispatchers; District Chiefs; Deputy Chiefs; **AlarmOps** Walker, Debra: Burgess, Kameron

Information Bulletin #21-065 - RE MCHD News Update Tuesday, August 17, 2021 2:10:31 PM image004.png High

# Information Bulletin

| то:     | MCHD Staff            |
|---------|-----------------------|
| FROM:   | Misti Willingham, PIO |
| DATE:   | August 17, 2021       |
| RE:     | MCHD News Update      |
| Info #: | 21-065                |



### **Covid-19 Update**

- At the time of this communication, we have (9) ICs and (7) Attendants out. Of the sixteen, • (1) is Covid-19 related.
- Chief Wood will be operating MedCom