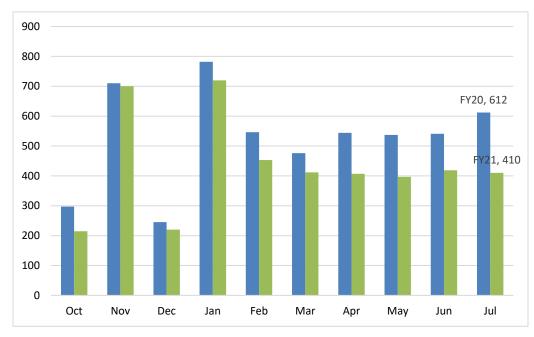

# Finance

- Presentation of preliminary Financial Report for ten months ended July 31, 2021 Brett Allen, CFO, report to include Financial Summary, Financial Statements, Supplemental EMS Billing Information, and Supplemental Schedules.
- 22. Consider and act on ratification of payment of District invoices. (Mr. Grice, Treasurer MCHD Board)
- 23. Consider and act on salvage and surplus. (Mr. Grice, Treasurer MCHD Board)