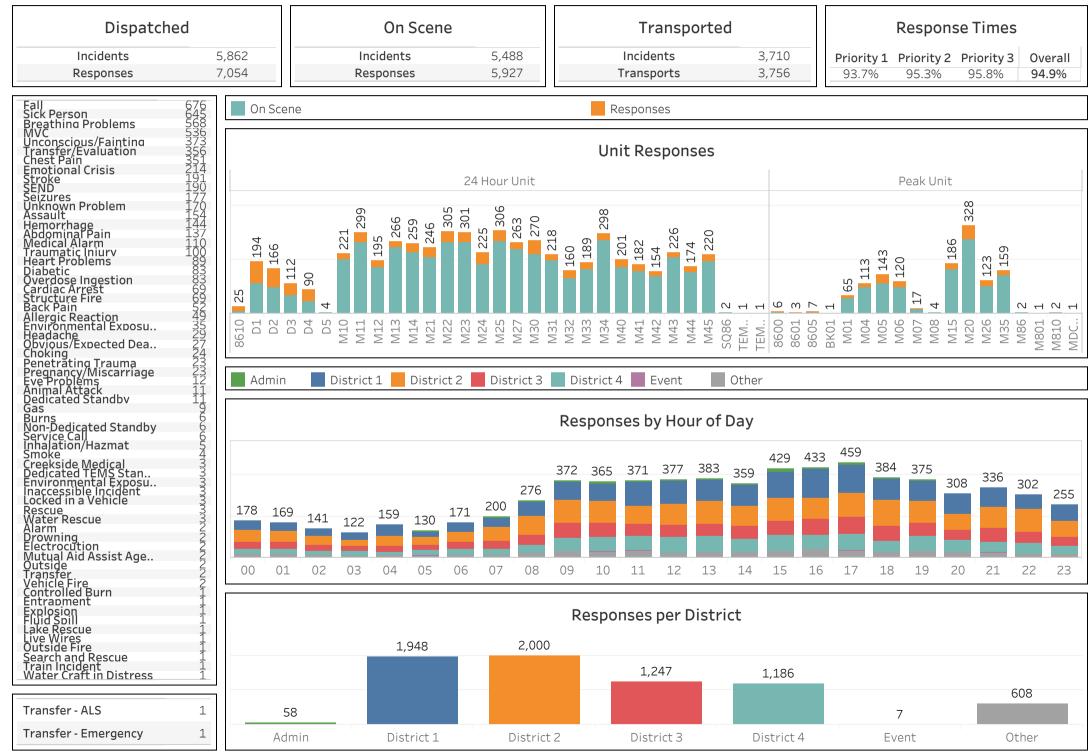

sup>, 2021 did an excellent job! Chief Aiken displayed outstanding poise and leadership managing the MCI and coordinating with other responders.
- To date, (2) people have left MCHD to join ESD-11. We are proud to say they accepted leadership positions with ESD-11, and we wish them luck in their new roles!

# EMS Committee Update

- On August 3<sup>rd</sup> we had a productive off-sight meeting with committee members to review the financial implications of the Debit Day and 24/72 schedule options.
- The next steps will be further details regarding the Debit Day schedule will be presented at Q3 CE, followed by a survey to the crews.
- The next meeting is scheduled for Thursday September 16<sup>th</sup>, 2021 via Zoom.



# **Dispatched Incident Review**

Last Month

# 7/1/2021 - 7/31/2021



# Hospital Patient Transports

July 2021

Total Transports to All Facilities

3,837

|                                  | Activation Type (group) |       |        |        |             |  |
|----------------------------------|-------------------------|-------|--------|--------|-------------|--|
| Dest Name (group)                | Sepsis                  | STEMI | Stroke | Trauma | Grand Total |  |
| H. Methodist - The Woodlands     | 12                      | 3     | 22     |        | 37          |  |
| HCAHH - Conroe                   | 12                      | 8     | 2      | 11     | 33          |  |
| M.Hermann - The Woodlands        | 12                      | 5     | 5      | 6      | 28          |  |
| CHI - St. Luke's - The Woodlands | 15                      | 3     | 10