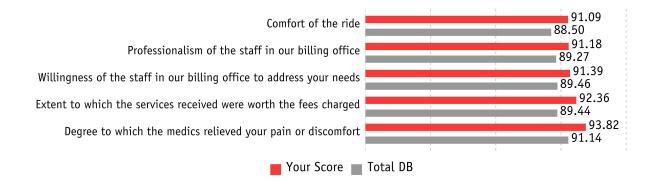

87

Number of Transport Services in All EMS DB 173

# **Executive Summary**

This report contains data from **389 MCHD** patients who returned a questionnaire between **07/01/2021** and **07/31/2021**.

The overall mean score for the standard questions was **94.88**; this is a difference of **1.39** points from the overall EMS database score of **93.49**.

The current score of **94.88** is a change of **-0.15** points from last period's score of **95.03**. This was the **33rd** highest overall score for all companies in the database.

You are ranked **4th** for comparably sized companies in the system.

**84.75%** of responses to standard questions had a rating of Very Good, the highest rating. **98.60%** of all responses were positive.

## **5 Highest Scores**



### **5 Lowest Scores**





**Demographics** — This section provides demographic information about the patients who responded to the survey for the current and the previous periods. The information comes from the data you submitted. Compare this demographic data to your eligible population. Generally, the demographic

|              |       | Las  | st Period |       | This Period |      |        |       |
|--------------|-------|------|-----------|-------|-------------|------|--------|-------|
|              | Total | Male | Female    | Other | Total       | Male | Female | Other |
| Under 18     | 11    | 5    | 6         | 0     | 15          | 7    | 8      | 0     |
| 18 to 30     | 4     | 1    | 3         | 0     | 12          | 5    | 7      | 0     |
| 31 to 44     | 8     | 2    | 6         | 0     | 10