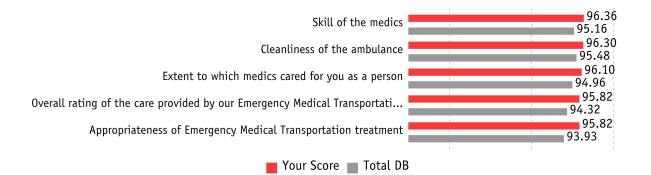

atients in this Report

5,787

Number of Transport Services in All EMS DB 173

# **Executive Summary**

This report contains data from **389 MCHD** patients who returned a questionnaire between **07/01/2021** and **07/31/2021**.

The overall mean score for the standard questions was **94.88**; this is a difference of **1.39** points from the overall EMS database score of **93.49**.

The current score of **94.88** is a change of **-0.15** points from last period's score of **95.03**. This was the **33rd** highest overall score for all companies in the database.

You are ranked **4th** for comparably sized companies in the system.

**84.75%** of responses to standard questions had a rating of Very Good, the highest rating. **98.60%** of all responses were positive.

## **5 Highest Scores**



### **5 Lowest Scores**





**Demographics** — This section provides demographic information about the patients who responded to the survey for the current and the previous periods. The information comes from the data you submitted. Compare this demographic data to your eligible population. Generally, the demographic

|              |       | Las  | st Period |       | This Period |      |        |       |
|--------------|-------|------|-----------|-------|-------------|------|--------|-------|
|              | Total | Male | Female    | Other | Total       | Male | Female | Other |
| Under 18     | 11    | 5    | 6         | 0     | 15          | 7    | 8      | 0     |
| 18 to 30     | 4     | 1    | 3         | 0     | 12          | 5    | 7      | 0     |
| 31 to 44     | 8     | 2