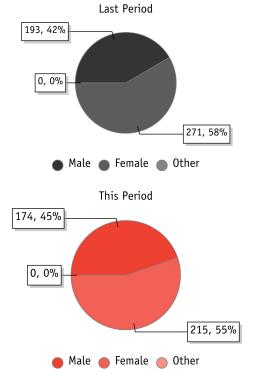

----------|-------|-------------|------|--------|-------|
|              | Total | Male | Female    | Other | Total       | Male | Female | Other |
| Under 18     | 11    | 5    | 6         | 0     | 15          | 7    | 8      | 0     |
| 18 to 30     | 4     | 1    | 3         | 0     | 12          | 5    | 7      | 0     |
| 31 to 44     | 8     | 2    | 6         | 0     | 10          | 6    | 4      | 0     |
| 45 to 54     | 22    | 11   | 11        | 0     | 13          | 5    | 8      | 0     |
| 55 to 64     | 48    | 20   | 28        | 0     | 42          | 21   | 21     | 0     |
| 65 and older | 371   | 154  | 217       | 0     | 297         | 130  | 167    | 0     |
| Total        | 464   | 193  | 271       | 0     | 389         | 174  | 215    | 0     |



**Age Ranges** 







V

### **Question Analysis**

This section lists a synopsis of the information about your individual questions and overall scores for this monthly reporting period. The first column shows the company score from the previous period, the second column shows the change, the third column shows your score for this period and the fourth column shows the total Database score.

| <b>Dispatch Analysis</b><br>Helpfulness of the person you called for ambulance service | Last Period<br><b>94.56</b> | 0.45   | This Period<br><b>95.01</b> | Total DB<br><b>93.94</b> |
|----------------------------------------------------------------------------------------|-----------------------------|--------|-----------------------------|--------------------------|
| Concern shown by the person you called for ambu