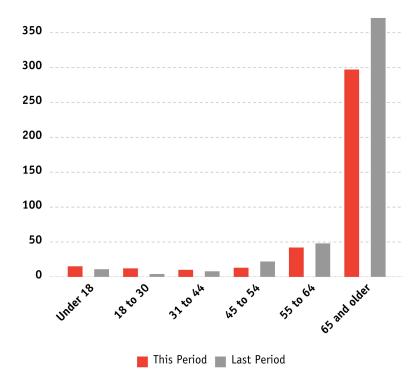

----|-------|------|-----------|-------|-------------|------|--------|-------|
|              | Total | Male | Female    | Other | Total       | Male | Female | Other |
| Under 18     | 11    | 5    | 6         | 0     | 15          | 7    | 8      | 0     |
| 18 to 30     | 4     | 1    | 3         | 0     | 12          | 5    | 7      | 0     |
| 31 to 44     | 8     | 2    | 6         | 0     | 10          | 6    | 4      | 0     |
| 45 to 54     | 22    | 11   | 11        | 0     | 13          | 5    | 8      | 0     |
| 55 to 64     | 48    | 20   | 28        | 0     | 42          | 21   | 21     | 0     |
| 65 and older | 371   | 154  | 217       | 0     | 297         | 130  | 167    | 0     |
| Total        | 464   | 193  | 271       | 0     | 389         | 174  | 215    | 0     |



**Age Ranges** 







V

### **Question Analysis**

This section lists a synopsis of the information about your individual questions and overall scores for this monthly reporting period. The first column shows the company score from the previous period, the second column shows the change, the third column shows your score for this period and the fourth column shows the total Database score.

| <b>Dispatch Analysis</b><br>Helpfulness of the person you called for ambulance service | Last Period<br><b>94.56</b> | 0.45   | This Period<br><b>95.01</b> | Total DB<br><b>93.94</b> |
|----------------------------------------------------------------------------------------|-----------------------------|--------|-----------------------------|--------------------------|
| Concern shown by the perso