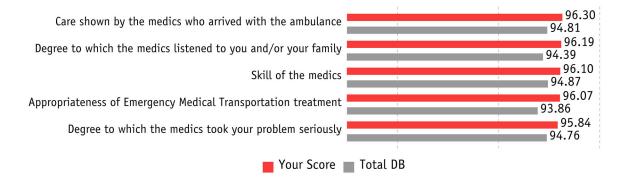

### **5 Highest Scores**

### **5 Lowest Scores**

**Demographics** — This section provides demographic information about the patients who responded to the survey for the current and the previous periods. The information comes from the data you submitted. Compare this demographic data to your eligible population. Generally, the demographic