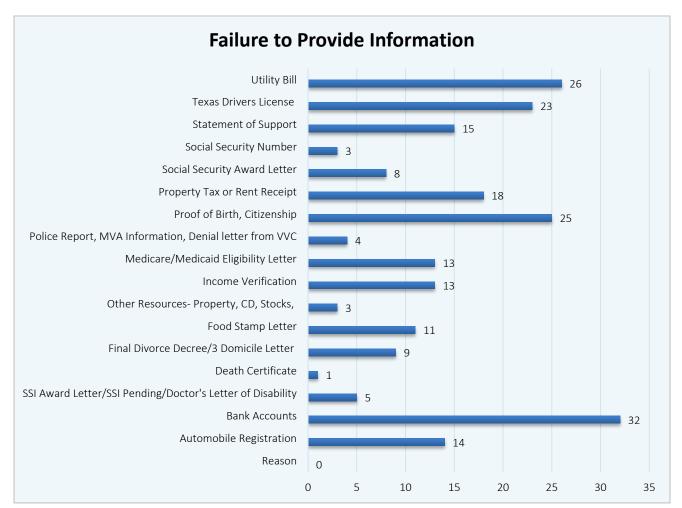

ility documents. In order to encourage completion of the application process, the eligibility team did the following:

- Conducted follow-up calls to applicants over a period of 14 days
  - o Successfully established contact with 32 applicants
  - Unable to make contact with 4 applicants, but let voice messages
  - 3 applicants could not be reached either due to a lack of a voicemail setup or their phone being disconnected
- Reviewed requested documents with applicants and clarified any ambiguities

Figure 8 shows the breakdown of various documents that applicants were unable to provide in order to determine their eligibility. It is important to note that most clients are not denied eligibility based on the absence of one document, but on several state and/or district required documents.



# **December Application Results**

After processing each case within the required timeframe period of 30 days, the final case determinations for December are depicted in Figure 9.



Fig. 9

### **January Applications**

The results of the initial review of all applications received in January are shown in the Figure below. Since HCAP data is on a rolling basis, the status of applications in the "Incomplete" and "Cases under Review" categories have not yet been finalized. These will be updated for the subsequent board report.



Fig. 10

#### **Case Management**

To better assist clients with multiple chronic conditions, the team implemented patient-centered education modules that are currently delivered one-on-one via phone.

Below summarizes efforts for January:

- 80 clients received