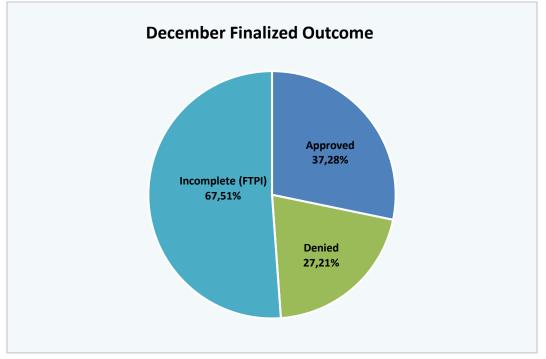

s
  - o Successfully established contact with 32 applicants
  - Unable to make contact with 4 applicants, but let voice messages
  - 3 applicants could not be reached either due to a lack of a voicemail setup or their phone being disconnected
- Reviewed requested documents with applicants and clarified any ambiguities

Figure 8 shows the breakdown of various documents that applicants were unable to provide in order to determine their eligibility. It is important to note that most clients are not denied eligibility based on the absence of one document, but on several state and/or district required documents.



# **December Application Results**

After processing each case within the required timeframe period of 30 days, the final case determinations for December are depicted in Figure 9.



Fig. 9

### **January Applications**

The results of the initial review of all applications received in January are shown in the Figure below. Since HCAP data is on a rolling basis, the status of applications in the "Incomplete" and "Cases under Review" categories have not yet been finalized. These will be updated for the subsequent board report.



Fig. 10

#### **Case Management**

To better assist clients with multiple chronic conditions, the team implemented patient-centered education modules that are currently delivered one-on-one via phone.

Below summarizes efforts for January:

- 80 clients received the diabetes self-management education
- 36 clients received COPD education to improve disease self-management
- 85 clients received education on hypertension management
- 368 clients