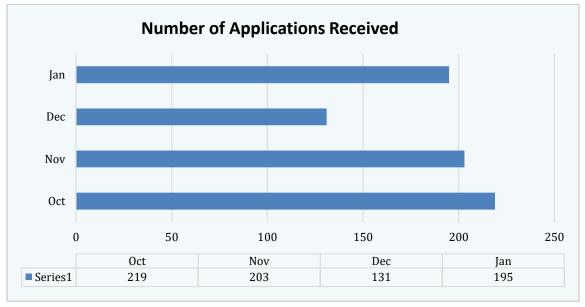

### Executive Summary

- Customer service scores for January 2021 rank MCHD 2nd compared to other EMS systems. There were 375
  patient surveys returned between 1/1/2021 and 1/31/2021. Our average survey score was 94.77, and 83.38% of
  responses gave MCHD the highest rating of "very good." Overall, 98.90% of responses were positive.
- We continue to diligently monitor staffing on a daily basis. At the time of this report we have (19) total people out, (11) In-Charges and (8) Attendants. Five of the total (16) are directly related to COVID-19.
  - In addition, EMS Scheduling sends a daily staffing report that depicts why a unit is shut down. Last month, the Board of Directors was sent a comprehensive staffing report for October 2020 November 2020. The December 2020 January 2021 report highlights are below:
    - December 2020: 36% of vacancies were secondary to COVID-19. A dramatic increase compared to the 14% in October 2020 and the 13% in November 2020. COVID-19 had that most significant staffing impact on MCHD in December 2020.
    - February 2021 staffing has rebounded very well, secondary to years' worth of planning and process improvement changes.
- Division Chief-Clinical Mark Price resigned in February 2021. District Chief James Seek, an eight year veteran of MCHD has accepted the position as the Division Chief-Clinical, effective February 15, 2021. Chief Seek is eager and excited to lead our clinical services!
- Dr. Dickson led a meeting with MCSO training staff to discuss opportunities to provide countywide education to law enforcement regarding EMS use of Ketamine. The medication has been widely discussed around the country and within EMS, therefore MCHD wanted to continue our proactive education regarding the medical indications for Ketamine.
- Sean Simmonds has done an incredible job working with OEM to coordinate multiple county mass vaccination sites. Sean has been the MCHD point of contact responsible for scheduling MCHD EMS personnel to staff vaccine sites to administer the COVID-19 vaccine. At the time of this report, MCHD EMS personnel have administered nearly 20k COVID-19 vaccines in Montgomery County!
- Reflecting on our participation in vaccinations: We've asked some our newest and some our most tenured folks if they ever thought they would be giving COVID-19 vaccines and from behind their masks they all smile, laugh, and say "no way!" As we helped administer vaccines, each car that pulls up is filled with optimism, pure joy, and