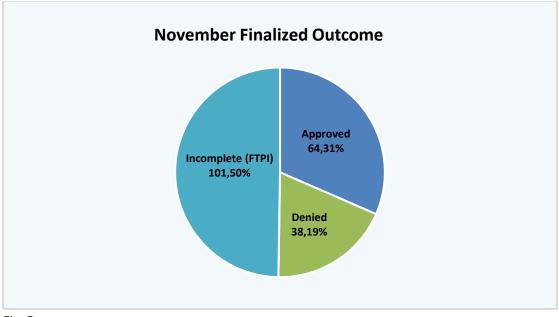

### Executive Summary

- Customer service scores for January 2021 rank MCHD 2nd compared to other EMS systems. There were 375
  patient surveys returned between 1/1/2021 and 1/31/2021. Our average survey score was 94.77, and 83.38% of
  responses gave MCHD the highest rating of "very good." Overall, 98.90% of responses were positive.
- We continue to diligently monitor staffing on a daily basis. At the time of this report we have (19) total people out, (11) In-Charges and (8) Attendants. Five of the total (16) are directly related to COVID-19.
  - In addition, EMS Scheduling sends a daily staffing report that depicts why a unit is shut down. Last month, the Board of Directors was sent a comprehensive staffing report for October 2020 November 2020. The December 2020 January 2021 report highlights are below:
    - December 2020: 36% of vacancies were secondary to COVID-19. A dramatic increase compared to the 14% in October 2020 and the 13% in November 2020. COVID-19 had that most significant staffing impact on MCHD in December 2020.
    - February 2021 staffing has rebounded very well, secondary to years' worth of planning and process improvement changes.
- Division Chief-Clinical Mark Price resigned in February 2021. District Chief James Seek, an eight year veteran of MCHD has accepted the position as the Division Chief-Clinical, effective February 15, 2021. Chief Seek is eager and excited to lead our clinical services!
- Dr. Dickson led a meeting with MCSO training staff to discuss opportunities to provide countywide education to law enforcement regarding EMS use of Ketamine. The medication has been widely discussed around the country and within EMS, therefore MCHD wanted to continue our proactive education regarding the medical indications for Ketamine.
- Sean Simmonds has done an incredible job working with OEM to coordinate multiple county mass vaccination sites. Sean has been the MCHD point of contact responsible for scheduling MCHD EMS personnel to staff vaccine sites to administer the COVID-19 vaccine. At the time of this report, MCHD EMS personnel have administered nearly 20k COVID-19 vaccines in Montgomery County!
- Reflecting on our participation in vaccinations: We've asked some our newest and some our most tenured folks if they ever thought they would be giving COVID-19 vaccines and from behind their masks they all smile, laugh, and say "no way!" As we helped administer vaccines, each car that pulls up is filled with optimism, pure joy, and