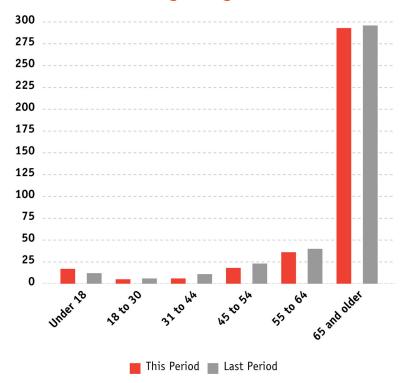

|              |       | Las  | st Period |       | This Period |      |        |       |
|--------------|-------|------|-----------|-------|-------------|------|--------|-------|
|              | Total | Male | Female    | Other | Total       | Male | Female | Other |
| Under 18     | 12    | 5    | 7         | 0     | 17          | 11   | 6      | 0     |
| 18 to 30     | 6     | 1    | 5         | 0     | 5           | 3    | 2      | 0     |
| 31 to 44     | 11    | 4    | 7         | 0     | 6           | 2    | 4      | 0     |
| 45 to 54     | 23    | 9    | 14        | 0     | 18          | 8    | 10     | 0     |
| 55 to 64     | 40    | 15   | 25        | 0     | 36          | 17   | 19     | 0     |
| 65 and older | 296   | 119  | 177       | 0     | 293         | 120  | 173    | 0     |
| Total        | 388   | 153  | 235       | 0     | 375         | 161  | 214    | 0     |

### **Age Ranges**

Male 
Female 
Other

This Period

V

This section lists a synopsis of the information about your individual questions and overall scores for this monthly reporting period. The first column shows the company score from the previous period, the second column shows the change, the third column shows your score for this period and the fourth column shows the total Database score.