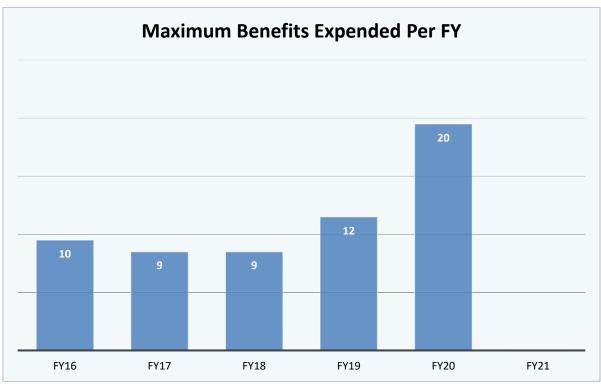

been finalized. These will be updated for the subsequent board report.



Fig. 10

#### **Case Management**

To better assist clients with multiple chronic conditions, the team implemented patient-centered education modules that are currently delivered one-on-one via phone.

Below summarizes efforts for January:

- 80 clients received the diabetes self-management education
- 36 clients received COPD education to improve disease self-management
- 85 clients received education on hypertension management
- 368 clients received wellness calls

#### Maximum Liability:

The graph below shows the number of clients who have reached the maximum annual benefits of \$60,000 or 30 inpatient days each fiscal year. Currently none of our clients have exhausted their maximum liability this fiscal year.



Fig. 11

# Prescription Benefits Services:

| Applying Clients | Total Applications                                                                     | Monthly Savings (AWP-16% + Dispensing Fee)                                                                                                                                                                          |
|------------------|----------------------------------------------------------------------------------------|---------------------------------------------------------------------------------------------------------------------------------------------------------------------------------------------------------------------|
| 22               | 29