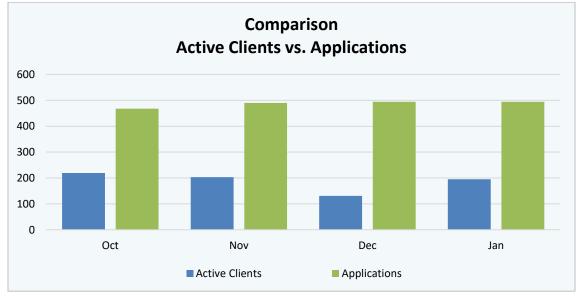

### Executive Summary

- Customer service scores for January 2021 rank MCHD 2nd compared to other EMS systems. There were 375
  patient surveys returned between 1/1/2021 and 1/31/2021. Our average survey score was 94.77, and 83.38% of
  responses gave MCHD the highest rating of "very good." Overall, 98.90% of responses were positive.
- We continue to diligently monitor staffing on a daily basis. At the time of this report we have (19) total people out, (11) In-Charges and (8) Attendants. Five of the total (16) are directly related to COVID-19.
  - In addition, EMS Scheduling sends a daily staffing report that depicts why a unit is shut down. Last month, the Board of Directors was sent a comprehensive staffing report for October 2020 November 2020. The December 2020 January 2021 report highlights are below:
    - December 2020: 36% of vacancies were secondary to COVID-19. A dramatic increase compared to the 14% in October 2020 and the 13% in November 2020. COVID-19 had that most significant staffing impact on MCHD in December 2020.
    - February 2021 staffing has rebounded very well, secondary to years' worth of planning and process improvement changes.
- Division Chief-Clinical Mark Price resigned in February 2021. District Chief James Seek, an eight year veteran of MCHD has accepted the position as the Division Chief-Clinical, effective February 15, 2021. Chief Seek is eager and excited to lead our clinical services!
- Dr. Dickson led a meeting with MCSO training staff to discuss opportunities to provide countywide education to law enforcement regarding EMS use of Ketamine. The medication has been widely discussed around the country and within EMS, therefore MCHD wanted to continue our proactive education regarding the medical indications for Ketamine.
- Sean Simmonds has done an incredible job working with OEM to coordinate multiple county mass vaccination sites. Sean has been the MCHD point of contact responsible for scheduling MCHD EMS personnel to staff vaccine sites to administer the COVID-19 vaccine. At the time of this report, MCHD EMS personnel have administered nearly 20k COVID-19 vaccines in Montgomery County!
- Reflecting on our participation in vaccinations: We've asked some our newest and some our most tenured folks if they ever thought they would be giving COVID-19 vaccines and from behind their masks they all smile, laugh, and say "no way!" As we helped administer vaccines, each car that pulls up is filled with optimism, pure joy, and