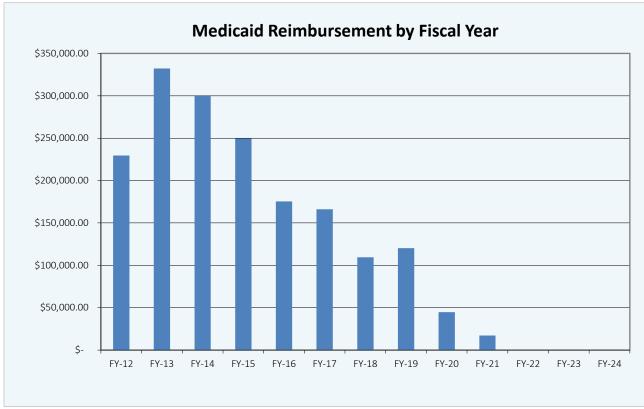

Date: February 23, 2021

Re: CEO Report

### Last Month's Updates:

- Command staff and I met with the American Heart Association representatives to orient them to our Telephonic hands only CPR process that is used in the MCHD Alarm Center. The AHA has scheduled a Podcast panel with Chief Campbell and I to discuss the benefits and process of providing telephonic CPR to the residents of Montgomery County. The AHA is sponsoring a House Bill requiring Telephonic CPR to be provided to anyone who calls 911 for help in the State of Texas.
- Dr. Dickson, Chief Campbell and I met with administrative and physician leadership at St. Luke's to discuss increasing STEMI and Stroke volume at their hospital.
- MCPHD and MCHD has worked together to provide vaccinators and vaccines to MOCO residents who wish to have a Moderna Vaccine. The staff have done a very excellent and efficient job as evidenced by the extremely complimentary feedback I have received from residents who have been vaccinated at the sites we have manned.
- Ms. Miller and I met with Chief Flannelly, who manages Caney Creek Fire Department, to discuss replacing the fire station that was flooded beyond repair last year. He wants MCHD to remain working out of his station and is negotiating with us to provide quarters and space in the newly planned Station for our medics. We will give more detail at the March meeting.
- Chief Mark Price, our Division Chief of Clinical Services, who was hired from CY Fair Volunteer Fire Department, has resigned his position after six months at MCHD. Chief James Seek, District One Chief, has replaced Chief Price. Chief Seek has the respect of the Medical Director, Command Staff, and our crews. He will do an outstanding managing clinical training, best practices research, first responder training coordination, and overseeing recruiting, hiring, onboarding, and promoting our EMS staff. Please welcome Chief Seek to his new role! He has a big responsibility, but I am extremely confident that he will excel in this role as he has in all others. Thank you Chief Seek.
- Thank you to all the Board Members, who set a great example for our staff by very promptly completing our end of the reporting period HIPAA training.
- This month, the Zoll Accounts Receivable consulting team spent three days with the billing manager, supervisor, and executive staff reviewing our system profiles, and streamlining our billing and collection mapping practices. Our system has not been reviewed by an outside consultant in many years, and the consultants provided best practices and more efficient and effective ways to improve collections and reduce accounts receivable. Karen Webb is going to implement what she has learned and will review our system processes with the Zoll consultants in six months.
- The MCHD clinical team and Dr. Dickson held our quarterly Neuro and Trauma review conference with our area hospital staffs. This review had several very interesting cases that provided insights for our staff and representative ED staffs as well.