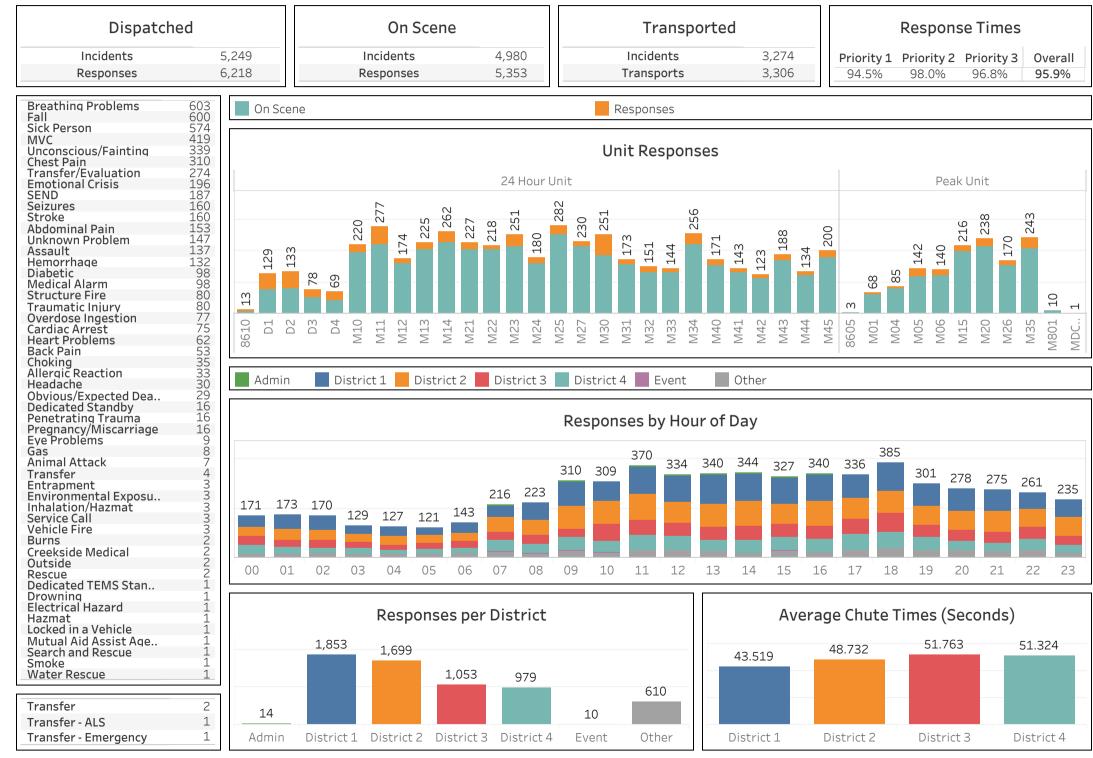

or 108 hours (1800 2/14/21 0700 2/19/21)
- No major employee injuries or major fleet accidents
- MCHD had an EMS employee at the county EOC from 2/14/2021 2/18/2021
- MCHD EMS personnel also staffed the county Warm Centers 24/7 until closed.

This was yet another unprecedented event for Montgomery County and MCHD. As an organization, everyone did an incredible job managing the winter weather and keeping our operations continuous for the citizens of Montgomery County. The weather, road conditions, and utility outages made the response challenging, but we were able to safely maintain operations. We will collectively review our response in an after-action review to identify what we did well and where we can improve.



### **Dispatched Incident Review**

Last Month

### 1/1/2021 - 1/31/2021



### Hospital Patient Transport Report - Previous Month

| Avg. Turnaround Time (Minutes)                                                                                                   |                      |         | ts Tran        | Patients per Facility |            |                                                                                                                                  |
|----------------------------------------------------------------------------------------------------------------------------------|----------------------|---------|----------------|-----------------------|------------|----------------------------------------------------------------------------------------------------------------------------------|
| Conroe - HCAHH33.Memorial Hermann Hosp