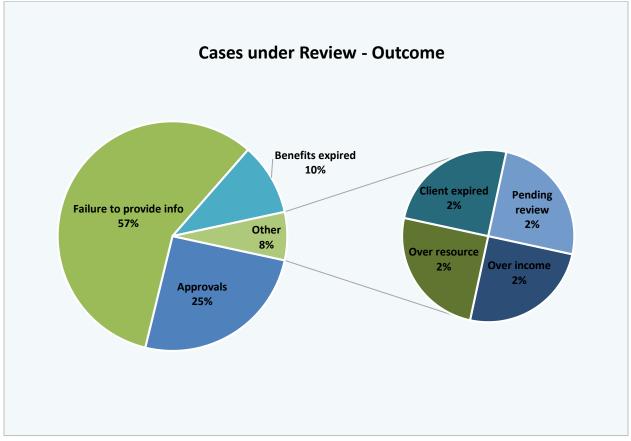

### Executive Summary

- Customer service scores for January 2021 rank MCHD 2nd compared to other EMS systems. There were 375
  patient surveys returned between 1/1/2021 and 1/31/2021. Our average survey score was 94.77, and 83.38% of
  responses gave MCHD the highest rating of "very good." Overall, 98.90% of responses were positive.
- We continue to diligently monitor staffing on a daily basis. At the time of this report we have (19) total people out, (11) In-Charges and (8) Attendants. Five of the total (16) are directly related to COVID-19.
  - In addition, EMS Scheduling sends a daily staffing report that depicts why a unit is shut down. Last month, the Board of Directors was sent a comprehensive staffing report for October 2020 November 2020. The December 2020 January 2021 report highlights are below:
    - December 2020: 36% of vacancies were secondary to COVID-19. A dramatic increase compared to the 14% in October 2020 and the 13% in November 2020. COVID-19 had that most significant staffing impact on MCHD in December 2020.
    - February 2021 staffing has rebounded very well, secondary to years' worth of planning and process improvement changes.
- Division Chief-Clinical Mark Price resigned in February 2021. District Chief James Seek, an eight year veteran of MCHD has accepted the position as the Division Chief-Clinical, effective February 15, 2021. Chief Seek is eager and excited to lead our clinical services!
- Dr. Dickson led a meeting with MCSO training staff to discuss opportunities to provide countywide education to law enforcement regarding EMS use of Ketamine. The medication has been widely discussed around the country and within EMS, therefore MCHD wanted to continue our proactive education regarding the medical indications for Ketamine.
- Sean Simmonds has done an incredible job working with OEM to coordinate multiple county mass vaccination sites. Sean has been the MCHD point of contact responsible for scheduling MCHD EMS personnel to staff vaccine sites to administer the COVID-19 vaccine. At the time of this report, MCHD EMS personnel have administered nearly 20k COVID-19 vaccines in Montgomery County!
- Reflecting on our participation in vaccinations: We've asked some our newest and some our most tenured folks if they ever thought they would be giving COVID-19 vaccines and from behind their masks they all smile, laugh, and say "no way!" As we helped administer vaccines, each car that pulls up is filled with optimism, pure joy, and