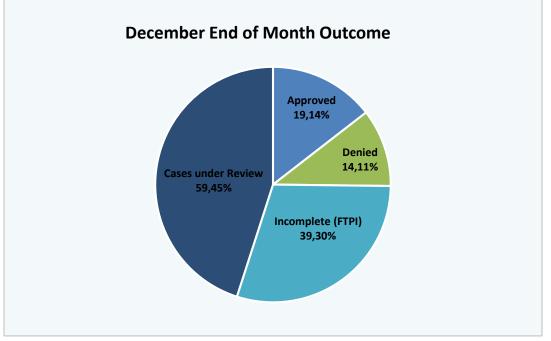

### Executive Summary

- Customer service scores for January 2021 rank MCHD 2nd compared to other EMS systems. There were 375
  patient surveys returned between 1/1/2021 and 1/31/2021. Our average survey score was 94.77, and 83.38% of
  responses gave MCHD the highest rating of "very good." Overall, 98.90% of responses were positive.
- We continue to diligently monitor staffing on a daily basis. At the time of this report we have (19) total people out, (11) In-Charges and (8) Attendants. Five of the total (16) are directly related to COVID-19.
  - In addition, EMS Scheduling sends a daily staffing report that depicts why a unit is shut down. Last month, the Board of Directors was sent a comprehensive staffing report for October 2020 November 2020. The December 2020 January 2021 report highlights are below:
    - December 2020: 36% of vacancies were secondary to COVID-19. A dramatic increase compared to the 14% in October 2020 and the 13% in November 2020. COVID-19 had that most significant staffing impact on MCHD in December 2020.
    - February 2021 staffing has rebounded very well, secondary to years' worth of planning and process improvement changes.
- Division Chief-Clinical Mark Price resigned in February 2021. District Chief James Seek, an eight year veteran of MCHD has accepted the position as the Division Chief-Clinical, effective February 15, 2021. Chief Seek is eager and excited to lead our clinical services!
- Dr. Dickson led a meeting with MCSO training staff to discuss opportunities to provide countywide education to law enforcement regarding EMS use of Ketamine. The medication has been widely discussed around the country and within EMS, therefore MCHD wanted to continue our proactive education regarding the medical indications for Ketamine.
- Sean Simmonds has done an incredible job working with OEM to coordinate multiple county mass vaccination sites. Sean has been the MCHD point of contact responsible for scheduling MCHD EMS personnel to staff vaccine sites to administer the COVID-19 vaccine. At the time of this report, MCHD EMS personnel have administered nearly 20k COVID-19 vaccines in Montgomery County!
- Reflecting on our participation in vaccinations: We've asked some our newest and some our most tenured folks if they ever thought they would be giving COVID-19 vaccines and from behind their masks they all smile, laugh, and say "no way!" As we helped administer vaccines, each car that pulls up is filled with optimism, pure joy, and