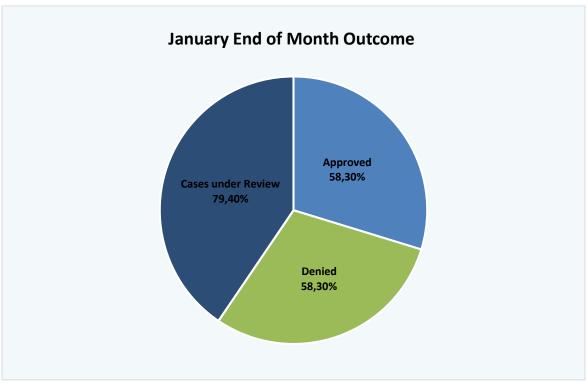

various documents that applicants were unable to provide in order to determine their eligibility. It is important to note that most clients are not denied eligibility based on the absence of one document, but on several state and/or district required documents.



# **December Application Results**

After processing each case within the required timeframe period of 30 days, the final case determinations for December are depicted in Figure 9.



Fig. 9

### **January Applications**

The results of the initial review of all applications received in January are shown in the Figure below. Since HCAP data is on a rolling basis, the status of applications in the "Incomplete" and "Cases under Review" categories have not yet been finalized. These will be updated for the subsequent board report.



Fig. 10

#### **Case Management**

To better assist clients with multiple chronic conditions, the team implemented patient-centered education modules that are currently delivered one-on-one via phone.

Below summarizes efforts for January:

- 80 clients received the diabetes self-management education
- 36 clients received COPD education to improve disease self-management
- 85 clients received education on hypertension management
- 368 clients received wellness calls

#### Maximum Liability:

The graph below shows the number of clients who have reached the maximum annual benefits of \$60,000 or 30 inpatient days each fiscal year. Currently none of our clients have exhausted their maximum liability this fiscal year.



Fig. 11

# Prescription Benefits Services:

| Applying Clients | Total