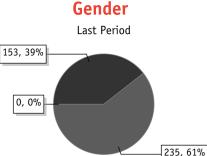

|              |       | Las  | st Period |       | This Period |      |        |       |
|--------------|-------|------|-----------|-------|-------------|------|--------|-------|
|              | Total | Male | Female    | Other | Total       | Male | Female | Other |
| Under 18     | 12    | 5    | 7         | 0     | 17          | 11   | 6      | 0     |
| 18 to 30     | 6     | 1    | 5         | 0     | 5           | 3    | 2      | 0     |
| 31 to 44     | 11    | 4    | 7         | 0     | 6           | 2    | 4      | 0     |
| 45 to 54     | 23    | 9    | 14        | 0     | 18          | 8    | 10     | 0     |
| 55 to 64     | 40    | 15   | 25        | 0     | 36          | 17   | 19     | 0     |
| 65 and older | 296   | 119  | 177       | 0     | 293         | 120  | 173    | 0     |
| Total        | 388   | 153  | 235       | 0     | 375         | 161  | 214    | 0     |