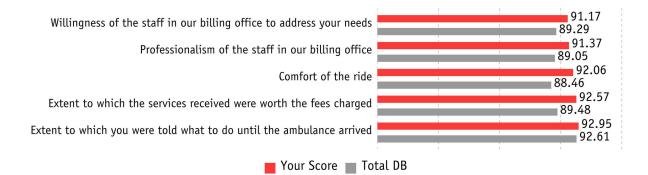

### **5 Highest Scores**

### **5 Lowest Scores**

**Demographics** — This section provides demographic information about the patients who responded to the survey for the current and the previous periods. The information comes from the data you submitted. Compare this demographic data to your eligible population. Generally, the demographic