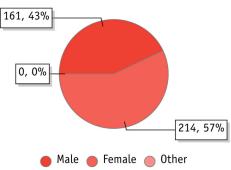

|              |       | Las  | st Period |       | This Period |      |        |       |
|--------------|-------|------|-----------|-------|-------------|------|--------|-------|
|              | Total | Male | Female    | Other | Total       | Male | Female | Other |
| Under 18     | 12    | 5    | 7         | 0     | 17          | 11   | 6      | 0     |
| 18 to 30     | 6     | 1    | 5         | 0     | 5           | 3    | 2      | 0     |
| 31 to 44     | 11    | 4    | 7         | 0     | 6           | 2    | 4      | 0     |
| 45 to 54     | 23    | 9    | 14        | 0     | 18          | 8    | 10     | 0     |
| 55 to 64     | 40    | 15   | 25        | 0     | 36          | 17   | 19     | 0     |
| 65 and older | 296   | 119  | 177       | 0     | 293         | 120  | 173    | 0     |
| Total        | 388   | 153  | 235       | 0     | 375         | 161  | 214    | 0     |