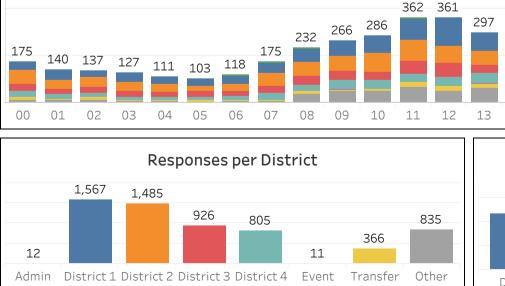

# **Dispatched Incident Review**

Last Month

5/1/2020 - 5/31/2020

| Dispatched |       |
|------------|-------|
| Incidents  | 4,892 |
| Responses  | 6,007 |
|            |       |

| On Scene  |       |  |  |  |  |  |
|-----------|-------|--|--|--|--|--|
| Incidents | 4,615 |  |  |  |  |  |
| Responses | 5,075 |  |  |  |  |  |
|           |       |  |  |  |  |  |

| Transported |       |  |  |  |  |  |
|-------------|-------|--|--|--|--|--|
| Incidents   | 2,992 |  |  |  |  |  |
| Transports  | 3,019 |  |  |  |  |  |

| Response Times |            |            |         |  |  |  |  |
|----------------|------------|------------|---------|--|--|--|--|
| Priority 1     | Priority 2 | Priority 3 | Overall |  |  |  |  |
| 94.6%          | 97.7%      | 96.2%      | 95.7%   |  |  |  |  |











Responses by Hour of Day

### Hospital Patient Transport Report - Previous Month

#### Avg. Turnaround Time (Minutes) 28.8 Conroe - HCAHH Memorial Hermann Hospital The Woodlands 33.6 Houston Methodist The Woodlands 29.9 St. Lukes Hospital The Woodlands 28.4 Kingwood - HCAHH 32.3 Tomball - HCAHH 28.8 Texas Children's Hospital The Woodlands 26.0 Memorial Hermann Northeast 42.9 Hermann Hospital Magnolia -- HCAHH ER 20.9 Houston Methodist Hospital 29.4 Houston Methodist Willowbrook Hospital 20.6 Memorial Hermann Woodlands West St. Lukes Hospital Vintage 26.5 Texas Children's Hospital 27.6 Tri-County MHMR Hospital St. Luke's Medical Center M. D. Anderson 21.8 Michael E. DeBakey VA Med Center Woodland Springs Health Aspire Behavioral 29.1 North Cypress - HCAHH St. Lukes Hospital Lakeside 2