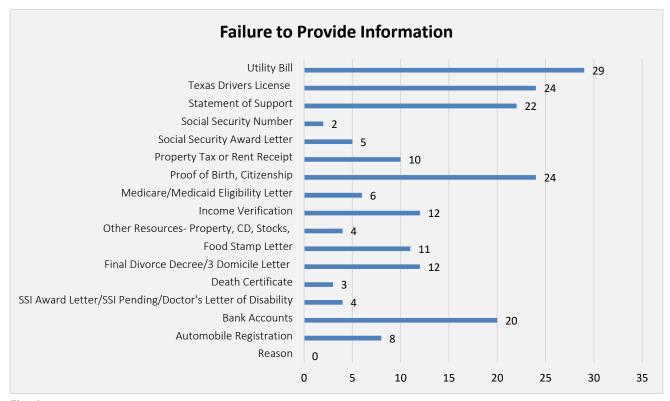

At the conclusion, 3 of applicants completed the eligibility process. Figure 6 shows the breakdown of various documents that applicants were unable to provide in order to reach an eligibility determination.

Fig. 6