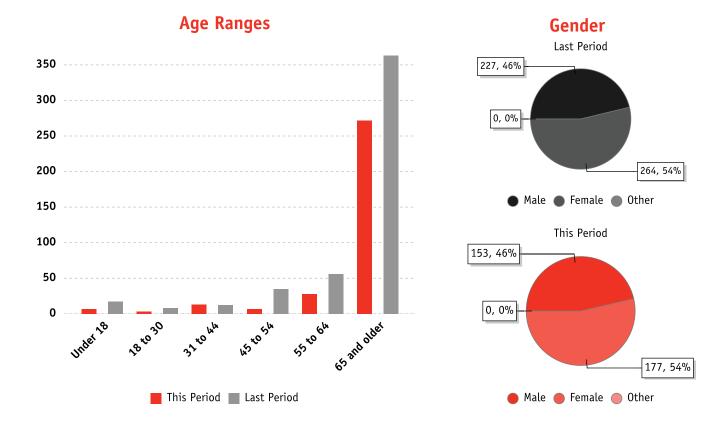

#### **5 Lowest Scores**

**Demographics** — This section provides demographic information about the patients who responded to the survey for the current and the previous periods. The information comes from the data you submitted. Compare this demographic data to your eligible population. Generally, the demographic profile will approximate your service population.

|              |       | Last Period |        |              |       | This Period |        |              |  |
|--------------|-------|-------------|--------|--------------|-------|-------------|--------|--------------|--|
|              | Total | Male        | Female | <b>Other</b> | Total | Male        | Female | <b>Other</b> |  |
| Under 18     | 17    | 5           | 12     | 0            | 7     | 4           | 3      | 0            |  |
| 18 to 30     | 8     | 3           | 5      | 0            | 3     | 1           | 2      | 0            |  |
| 31 to 44     | 12    | 4           | 8      | 0            | 13    | 4           | 9      | 0            |  |
| 45 to 54     | 35    | 17          | 18     | 0            | 7     | 4           | 3      | 0            |  |
| 55 to 64     | 56    | 31          | 25     | 0            | 28    | 12          | 16     | 0            |  |
| 65 and older | 363   | 167         | 196    | 0            | 272   | 128         | 144    | 0            |  |
| Total        | 491   | 227         | 264    | 0            | 330   | 153         | 177    | 0            |  |