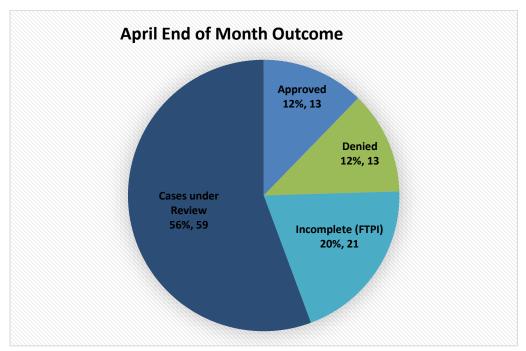

### **Preliminary Status of February Applications**

Figure 4 shows the initial outcome of the data pulled at the end of April.

Fig. 4

The subsequent sections specify actions that the eligibility team have taken to reach a final determination on those cases that were pending review and incomplete:

#### 1. Cases under Review

These include applications that were categorized as "Cases under Review" in last board report. At the end of April, HCAP data showed that 59 cases were pending review and yet to be finalized. After completing the review process, the final status of the applications are shown in Figure 5. 18.6% (11 cases) were approved for HCAP benefits, 71.2% (42 cases) were unable to keep their eligibility appointment and therefore did complete the application process, and 10.2% (6 cases) fell under the "other" category.