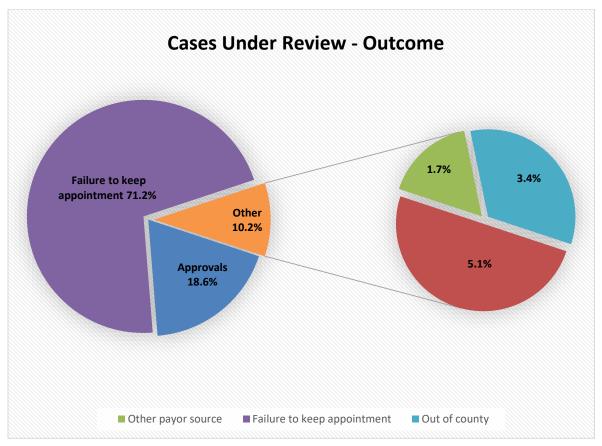

#### 1. Cases under Review

These include applications that were categorized as "Cases under Review" in last board report. At the end of April, HCAP data showed that 59 cases were pending review and yet to be finalized. After completing the review process, the final status of the applications are shown in Figure 5. 18.6% (11 cases) were approved for HCAP benefits, 71.2% (42 cases) were unable to keep their eligibility appointment and therefore did complete the application process, and 10.2% (6 cases) fell under the "other" category.

Fig. 5