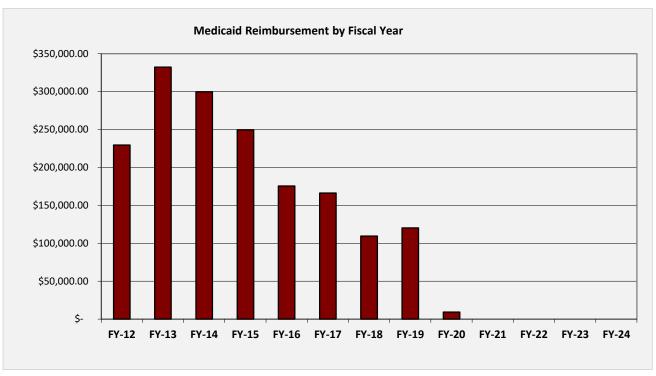

### **Medicaid Reimbursement**

For FY 19-20 we have collected \$9,289.68 in Medicaid reimbursement. In May four clients were found to eligible for Medicaid and \$11,032.65 has been requested in reimbursement from the providers.

Fig. 10