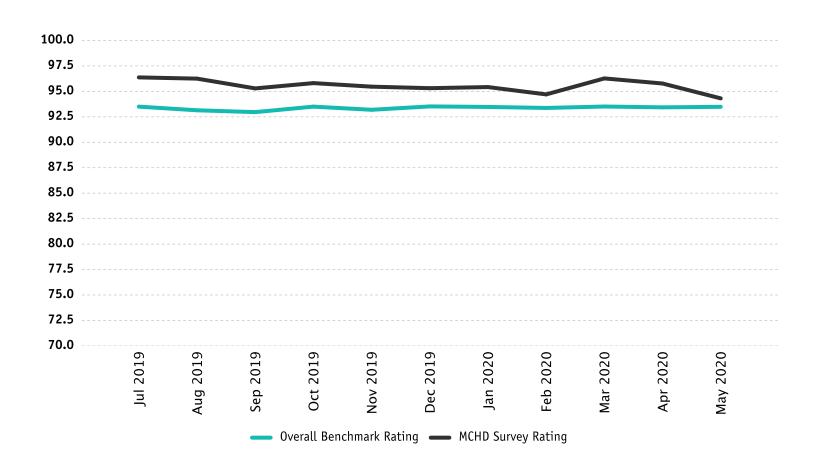

staff work together to care for you                        | 96.85       | -2.00  | 94.85       | 94.43    |
| Extent to which our staff eased your entry into the medical facility        | 96.46       | -1.79  | 94.67       | 94.35    |
| Appropriateness of Emergency Medical Transportation treatment               | 96.79       | -1.90  | 94.89       | 94.18    |
| Extent to which the services received were worth the fees charged           | 91.32       | -1.43  | 89.89       | 88.91    |
| Overall rating of the care provided by our Emergency Medical Transportation | 96.83       | -2.29  | 94.54       | 94.31    |
| Likelihood of recommending this ambulance service to others                 | 96.43       | -2.55  | 93.88       | 93.95    |





### Monthly tracking of Overall Survey Score





## Fleet Summary 2018-19

| Mileage            | Ambulance | Supervisor/Squad | CommandStaff | Support | MonthlyTotal | WeeklyTotal |
|--------------------|-----------|------------------|--------------|---------|--------------|-------------|
| May 2020           | 110,761   | 15,020           | 6,460        | 14,341  | 146,582      | 36,646      |
| April 2020         | 100,460   | 15,212           | 5,072        | 13,505  | 134,249      | 33,562      |
| March 2020         | 150,801   | 17,048           | 5,090        | 16,537  | 189,476      | 47,369      |
| February 2020      | 120,684   | 13,235           | 3,287        | 13,463  | 150,669      | 37,667      |
| January 2020       | 120,997   | 12,526           | 2,324        | 12,533  | 148,380      | 37,095      |
| December 201