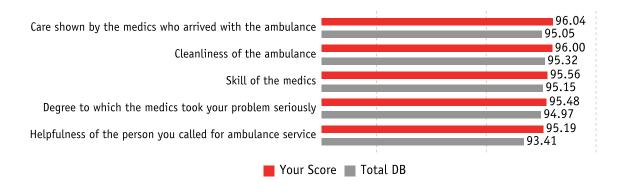

Care shown by the medics who arrived with the ambulance Your Score Variance 96.04 0.99 Total DB 95.05 Degree to which the medics took your problem seriously Your Score Variance 95.48 0.51 Total DB 94.97 Degree to which the medics listened to you and/or your family Your Score Variance 94.99 0.35 Total DB 94.64 Skill of the medics Your Score Variance 95.56 0.41 Total DB 95.15 Extent to which the medics kept you informed about your treatment 100 Your Score Variance 1.09 94.49 Total DB 93.40 Extent to which medics included you in the treatment decisions (if applicable) Your Score Variance 93.76 0.54 Total DB 93.22 Degree to which the medics relieved your pain or discomfort Your Score Variance 2.11 93.60 Total DB 91.49