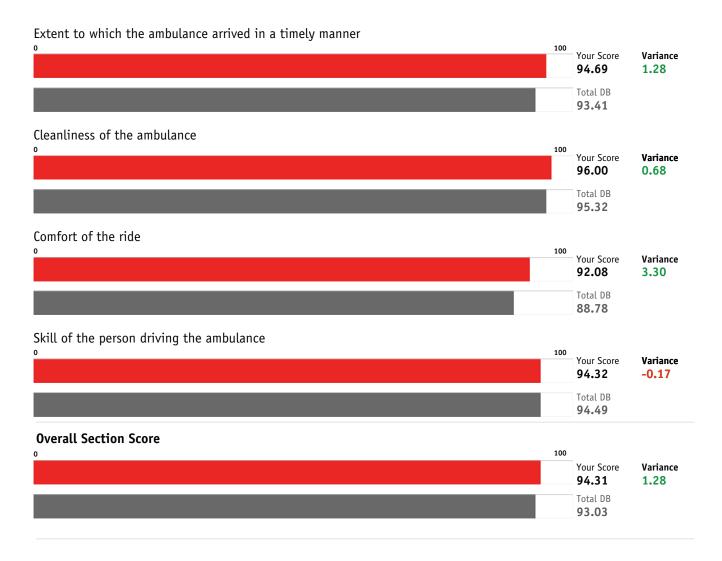

#### **Ambulance Analysis**

This report details the section results that concern ambulance performance. The report contains the mean scores for each survey item. The first column shows the organization score and the total database score, the second column is your difference from the database score.

| Dispatch Analysis                                                              | Last Period | •      | This Period |          |
|--------------------------------------------------------------------------------|-------------|--------|-------------|----------|
| Helpfulness of the person you called for ambulance service                     | 95.75       | -0.56  | 95.19       | 93.41    |
| Concern shown by the person you called for ambulance service                   | 95.30       | -0.84  | 94.46       | 93.11    |
| Extent to which you were told what to do until the ambulance arrived           | 94.83       | -1.67  | 93.16       | 92.18    |
|                                                                                |             |        |             |          |
| Ambulance Analysis                                                             | Last Period | Change | This Period | Total DB |
| Extent to which the ambulance arrived in a timely manner                       | 96.33       | -1.64  | 94.69       | 93.41    |
| Cleanliness of the ambulance                                                   | 97.12       | -1.12  | 96.00       | 95.32    |
| Comfort of the ride                                                            | 93.04       | -0.96  | 92.08       | 88.78    |
| Skill of the person driving the ambulance                                      | 96.50       | -2.18  | 94.32       | 94.49    |
|                                                                                |             |        |             |          |
| Medic Analysis                                                                 | Last Period | Change | This Period | Total DB |
| Care shown by the medics who arrived with the ambulance                        | 96.59       | -0.55  | 96.04       | 95.05    |
| Degree to which the medics took your problem seriously                         | 96.81       | -1.33  | 95.48       | 94.97    |
| Degree to which the medics listened to you and/or your family                  | 97.02       | -2.03  | 94.99       | 94.64    |
| Skill of the medics                                                            | 97.07       | -1.51  | 95.56       | 95.15    |
| Extent to which the medics kept you informed about your treatment              | 95.59       | -1.10  | 94.49       | 93.40    |
| Extent to which medics included you in the treatment decisions (if applicable) | 95.44       | -1.68  | 93.76       | 93.22    |
| Degree to which the medics relieved your pain or discomfort                    | 94.54       | -0.94  | 93.60       | 91.49    |
| Medics' concern for your privacy                                               | 96.37       | -1.65  | 94.72       | 94.03    |
| Extent to which medics cared for you as a person                               | 96.96       | -2.32  | 94.64       | 94.82    |
|                                                                                |             |        |             |          |
| Billing Staff Assessment Analysis                                              | Last Period | _      | This Period |          |
| Professionalism of the staff in our billing office                             | 91.24       | 0.78   | 92.02       | 89.63    |
| Willingness of the staff in our billing office to address your needs           | 91.51       | 0.16   | 91.67       | 89.34    |