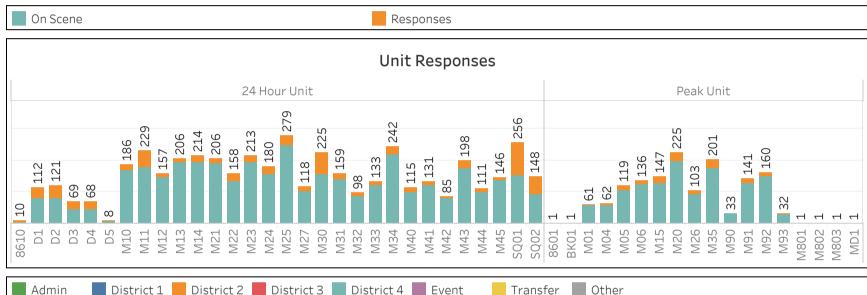

## **Dispatched Incident Review**

Last Month

5/1/2020 - 5/31/2020

| Dispatched |       |
|------------|-------|
| Incidents  | 4,892 |
| Responses  | 6,007 |
|            |       |

| On Scene  |       |  |  |  |  |  |
|-----------|-------|--|--|--|--|--|
| Incidents | 4,615 |  |  |  |  |  |
| Responses | 5,075 |  |  |  |  |  |
|           |       |  |  |  |  |  |

| Transported |       |  |  |  |  |  |
|-------------|-------|--|--|--|--|--|
| Incidents   | 2,992 |  |  |  |  |  |
| Transports  | 3,019 |  |  |  |  |  |

| Response Times |            |            |         |  |  |  |  |
|----------------|------------|------------|---------|--|--|--|--|
| Priority 1     | Priority 2 | Priority 3 | Overall |  |  |  |  |
| 94.6%          | 97.7%      | 96.2%      | 95.7%   |  |  |  |  |

Responses by Hour of Day