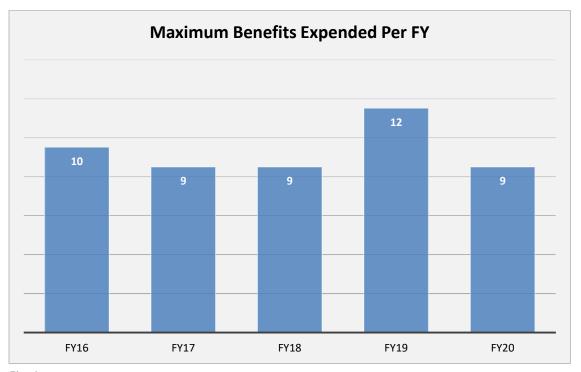

The graph below shows the number of clients who have reached the maximum annual benefits of \$60,000 or 30 inpatient days each fiscal year. Fiscal year to date, nine clients have exhausted their maximum liability for FY20.