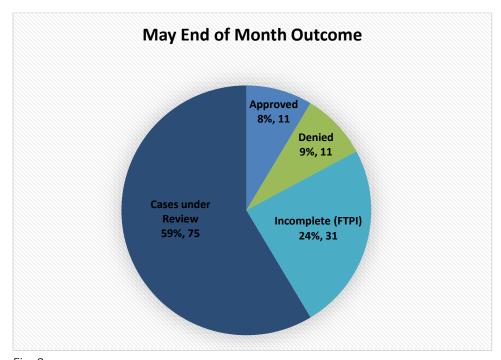

### **May Applications**

The results of the initial review of all applications receipted in May are shown in Figure 8. Since HCAP data is on a rolling basis, the status of applications in the "Incomplete" and "Cases under Review" categories have not yet been finalized. These will be updated for the subsequent board report.