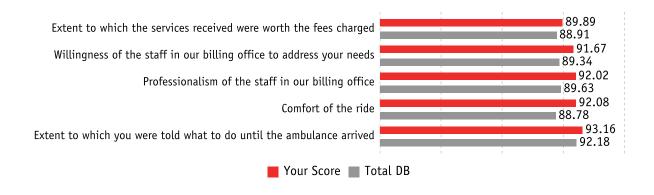

Professionalism of the staff in our billing office Your Score Variance 92.02 2.39 Total DB 89.63 Willingness of the staff in our billing office to address your needs Your Score Variance 2.33 91.67 Total DB 89.34 **Overall Section Score** Variance Your Score 91.85 2.36 Total DB 89.49

### Question Analysis (Continued)

| Overall Assessment Analysis                                                 | Last Period | Change | This Period | Total DB |
|-----------------------------------------------------------------------------|-------------|--------|-------------|----------|
| How well did our staff work together to care for you                        | 96.85       | -2.00  | 94.85       | 94.43    |
| Extent to which our staff eased your entry into the medical facility        | 96.46       | -1.79  | 94.67       | 94.35    |
| Appropriateness of Emergency Medical Transportation treatment               | 96.79       | -1.90  | 94.89       | 94.18    |
| Extent to which the services received were worth the fees charged           | 91.32       | -1.43  | 89.89       | 88.91    |
| Overall rating of the care provided by our Emergency Medical Transportation | 96.83       | -2.29  | 94.54       | 94.31    |
| Likelihood of recommending this ambulance service to others                 | 96.43       | -2.55  | 93.88       | 93.95    |

Helpfulness of the person you called for ambulance service Variance Your Score 95.19 1.78 Total DB 93.41 Concern shown by the person you called for ambulance service Your Score Variance 94.46 1.35 Total DB 93.11 Extent to which you were told what to do until the ambulance arrived Your Score Variance 93.16 0.98 Total DB 92.18 **Overall Section Score** 100 Your Score Variance 94.27 1.37 Total DB 92.90