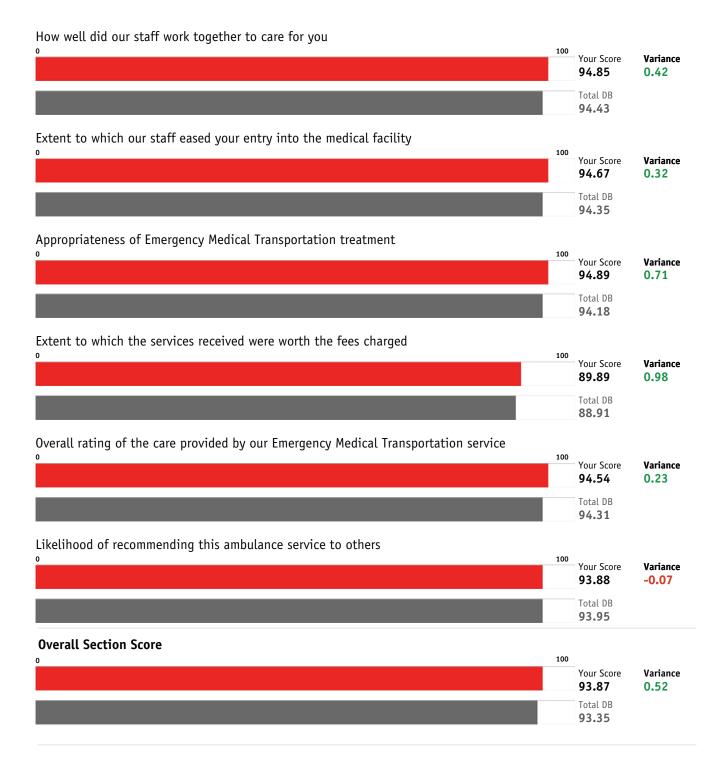

#### **Overall Assessment Analysis**

This report details the section results that concern assessment of performance. The report contains the mean scores for each survey item. The first column shows the organization score and the total database score, the second column is your difference from the database score.

### Question Analysis (Continued)

| Overall Assessment Analysis                                                 | Last Period | Change | This Period | Total DB |
|-----------------------------------------------------------------------------|-------------|--------|-------------|----------|
| How well did our staff work together to care for you                        | 96.85       | -2.00  | 94.85       | 94.43    |
| Extent to which our staff eased your entry into the medical facility        | 96.46       | -1.79  | 94.67       | 94.35    |
| Appropriateness of Emergency Medical Transportation treatment               | 96.79       | -1.90  | 94.89       | 94.18    |
| Extent to which the services received were worth the fees charged           | 91.32       | -1.43  | 89.89       | 88.91    |
| Overall rating of the care provided by our Emergency Medical Transportation | 96.83       | -2.29  | 94.54       | 94.31    |
| Likelihood of recommending this ambulance service to others                 | 96.43       | -2.55  | 93.88       | 93.95    |