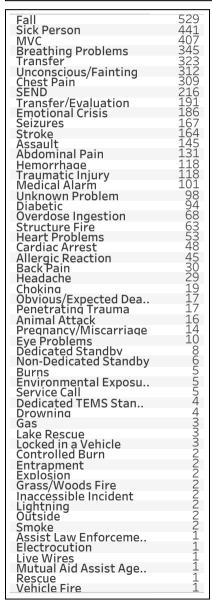

## **Dispatched Incident Review**

Last Month

5/1/2020 - 5/31/2020

| Dispatched |       |
|------------|-------|
| Incidents  | 4,892 |
| Responses  | 6,007 |
|            |       |

| On Scene  |       |  |  |  |  |  |
|-----------|-------|--|--|--|--|--|
| Incidents | 4,615 |  |  |  |  |  |
| Responses | 5,075 |  |  |  |  |  |
|           |       |  |  |  |  |  |

| Transported |       |  |  |  |  |  |
|-------------|-------|--|--|--|--|--|
| Incidents   | 2,992 |  |  |  |  |  |
| Transports  | 3,019 |  |  |  |  |  |

| Response Times |            |            |         |  |  |  |  |
|----------------|------------|------------|---------|--|--|--|--|
| Priority 1     | Priority 2 | Priority 3 | Overall |  |  |  |  |
| 94.6%          | 97.7%      | 96.2%      | 95.7%   |  |  |  |  |

Responses by Hour of Day