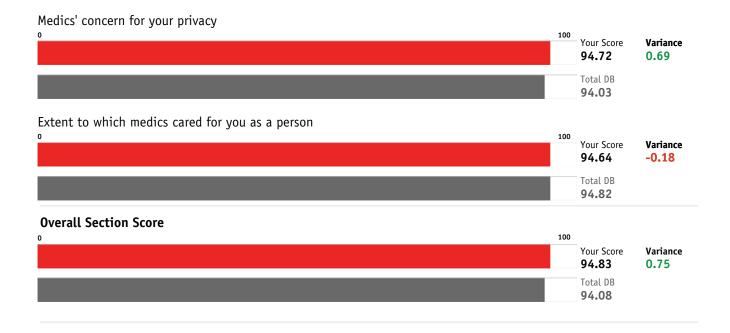

#### **Medic Analysis**

This report details the section results that concern medic performance. The report contains the mean scores for each survey item. The first column shows the organization score and the total database score, the second column is your difference from the database score.

Care shown by the medics who arrived with the ambulance Your Score Variance 96.04 0.99 Total DB 95.05 Degree to which the medics took your problem seriously Your Score Variance 95.48 0.51 Total DB 94.97 Degree to which the medics listened to you and/or your family Your Score Variance 94.99 0.35 Total DB 94.64 Skill of the medics Your Score Variance 95.56 0.41 Total DB 95.15 Extent to which the medics kept you informed about your treatment 100 Your Score Variance 1.09 94.49 Total DB 93.40 Extent to which medics included you in the treatment decisions (if applicable) Your Score Variance 93.76 0.54 Total DB 93.22 Degree to which the medics relieved your pain or discomfort Your Score Variance 2.11 93.60 Total DB 91.49

| Dispatch Analysis                                                              | Last Period | •      | This Period |          |
|--------------------------------------------------------------------------------|-------------|--------|-------------|----------|
| Helpfulness of the person you called for ambulance service                     | 95.75       | -0.56  | 95.19       | 93.41    |
| Concern shown by the person you called for ambulance service                   | 95.30       | -0.84  | 94.46       | 93.11    |
| Extent to which you were told what to do until the ambulance arrived           | 94.83       | -1.67  | 93.16       | 92.18    |
|                                                                                |             |        |             |          |
| Ambulance Analysis                                                             | Last Period | Change | This Period | Total DB |
| Extent to which the ambulance arrived in a timely manner                       | 96.33       | -1.64  | 94.69       | 93.41    |
| Cleanliness of the ambulance                                                   | 97.12       | -1.12  | 96.00       | 95.32    |
| Comfort of the ride                                                            | 93.04       | -0.96  | 92.08       | 88.78    |
| Skill of the person driving the ambulance                                      | 96.50       | -2.18  | 94.32       | 94.49    |
|                                                                                |             |        |             |          |
| Medic Analysis                                                                 | Last Period | Change | This Period | Total DB |
| Care shown by the medics who arrived with the ambulance                        | 96.59       | -0.55  | 96.04       | 95.05    |
| Degree to which the medics took your problem seriously                         | 96.81       | -1.33  | 95.48       | 94.97    |
| Degree to which the medics listened to you and/or your family                  | 97.02       | -2.03  | 94.99       | 94.64    |
| Skill of the medics                                                            | 97.07       | -1.51  | 95.56       | 95.15    |
| Extent to which the medics kept you informed about your treatment              | 95.59       | -1.10  | 94.49       | 93.40    |
| Extent to which medics included you in the treatment decisions (if applicable) | 95.44       | -1.68  | 93.76       | 93.22    |
| Degree to which the medics relieved your pain or discomfort                    | 94.54       | -0.94  | 93.60       | 91.49    |
| Medics' concern for your privacy                                               | 96.37       | -1.65  | 94.72       | 94.03    |
| Extent to which medics cared for you as a person                               | 96.96       | -2.32  | 94.64       | 94.82    |
|                                                                                |             |        |             |          |
| Billing Staff Assessment Analysis                                              | Last Period | _      | This Period |          |
| Professionalism of the staff in our billing office                             | 91.24       | 0.78   | 92.02       | 89.63    |
| Willingness of the staff in our billing office to address your needs           | 91.51       | 0.16   | 91.67       | 89.34    |