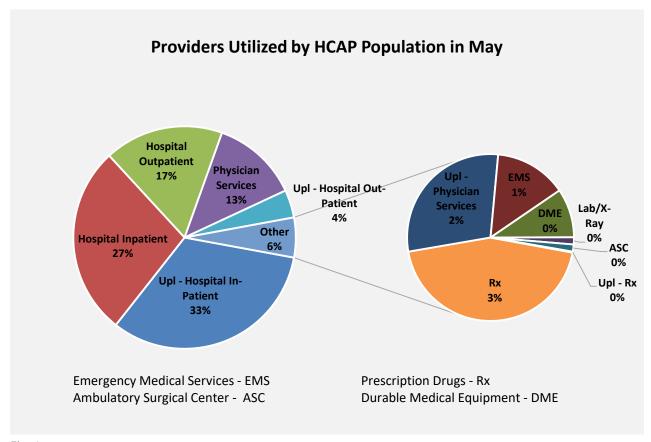

#### **Claims Administration**

- The Bill Pay team has processed a total of **7,863 (medical and prescription) claims** through the I.H.S. software fiscal year to date.
- Our highest spend for this reporting month is hospital inpatient services.
- The chart below shows the percentage breakdown of claims by provider groups. This provides some insight into the medical resources that clients are using for their health care needs. UPL hospital inpatient/outpatient refers to HCA Houston Healthcare Conroe, Tomball, and Kingwood hospitals. Inpatient/outpatient hospital without the UPL designation, refers to Memorial Hermann, CHI St. Luke's hospitals and other non HCA local hospitals. UPL prescription drugs refers to Lone Star pharmacy and Prescription drugs refers to all other local in-network pharmacies.

Fig. 1