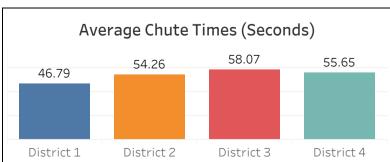

**Dispatched Incident Review**

Last Month

5/1/2020 - 5/31/2020

| Dispatched |       |
|------------|-------|
| Incidents  | 4,892 |
| Responses  | 6,007 |
|            |       |

| On Scene  |       |  |  |  |  |  |
|-----------|-------|--|--|--|--|--|
| Incidents | 4,615 |  |  |  |  |  |
| Responses | 5,075 |  |  |  |  |  |
|           |       |  |  |  |  |  |

| Transported |       |  |  |  |  |  |
|-------------|-------|--|--|--|--|--|
| Incidents   | 2,992 |  |  |  |  |  |
| Transports  | 3,019 |  |  |  |  |  |

| Response Times |            |            |         |  |  |  |  |
|----------------|------------|------------|---------|--|--|--|--|
| Priority 1     | Priority 2 | Priority 3 | Overall |  |  |  |  |
| 94.6%          | 97.7%      | 96.2%      | 95.7%   |  |  |  |  |











Responses by Hour of Day

### Hospital Patient Transport Report - Previous Month

#### Avg. Turnaround Time (Minutes) 28.8 Conroe - HCAHH Memorial Hermann Hospital The Woodlands 33.6 Houston Methodist The Woodlands 29.9 St. Lukes Hospital The Woodlands 28.4 Kingwood - HCAHH 32.3 Tomball - HCAHH 28.8 Texas Children's Hospital The Woodlands 26.0 Memorial Hermann Northeast 42.9 Hermann Hospital Magnolia -- HCAHH ER 20.9 Houston Methodist Hospital 29.4 Houston Methodist Willowbrook Hospital 20.6 Memorial Hermann Woodlands West St. Lukes Hospital Vintage 26.5 Texas Children's Hospital 27.6 Tri-County MHMR Hospital St. Luke's Medical Center M. D. Anderson 21.8 Michael E. DeBakey VA Med Center Woodland Springs Health Aspire Behavioral 29.1 North Cypress - HCAHH St. Lukes Hospital Lakeside 20.