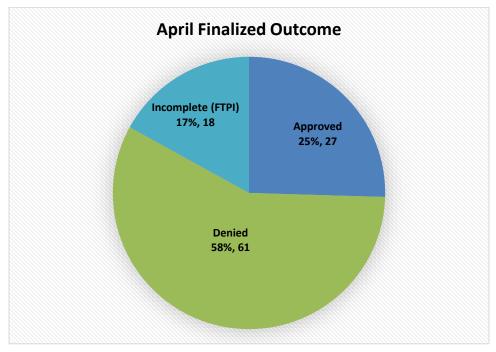

### **April Application Results**

After processing each case within the required timeframe period of 30 days, the final case determinations for April are depicted in Figure 7.

Fig. 7