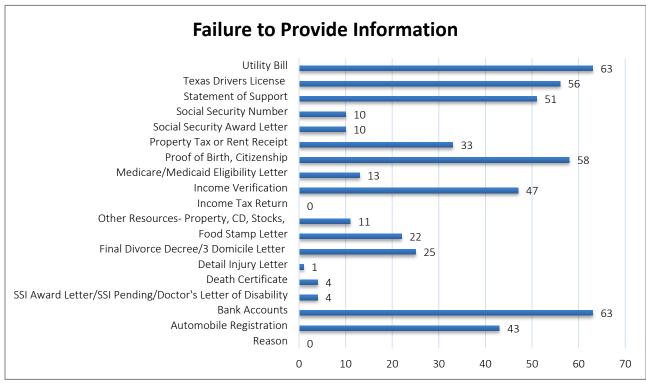

Happy Holidays, and thank you for your service to the citizens of Montgomery County. I look forward to working with each of you in 2020.

Randy