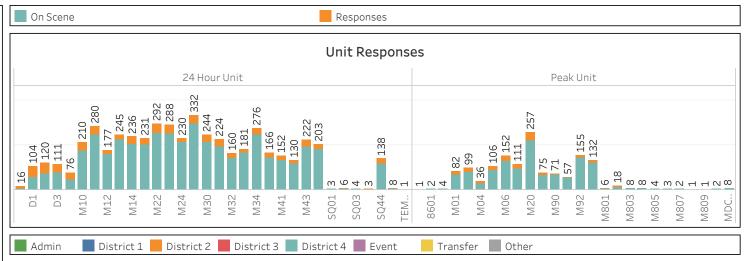

d, 3 of the new ambulances will be deployed in December 2020.



# Dispatched Incident Review

10/1/2019 - 10/31/2019

Last Month

| Dispatched |       |
|------------|-------|
| Incidents  | 5,299 |
| Responses  | 6,470 |
|            |       |

| On Scene  |       |
|-----------|-------|
| Incidents | 4,994 |
| Responses | 5,503 |
| Responses | 5,503 |

| Transported |       |  |  |  |  |  |
|-------------|-------|--|--|--|--|--|
| Incidents   | 3,602 |  |  |  |  |  |
| Transports  | 3,646 |  |  |  |  |  |

| Response Times |            |            |         |  |  |  |  |  |
|----------------|------------|------------|---------|--|--|--|--|--|
| Priority 1     | Priority 2 | Priority 3 | Overall |  |  |  |  |  |
| 94.1%          | 97.6%      | 96.5%      | 95.4%   |  |  |  |  |  |















# **Dispatched Incident Review**

Last Month

11/1/2019 - 11/30/2019

| Dispatched |       |
|------------|-------|
| Incidents  | 5,013 |
| Responses  | 6,058 |
|            |       |

| 4,737 |
|-------|
| 5,229 |
|       |

| Transported |       |  |  |  |  |  |
|-------------|-------|--|--|--|--|--|
| Incidents   | 3,434 |  |  |  |  |  |
| Transports  | 3,479 |  |  |  |  |  |

| Response Times |            |            |         |  |  |  |  |  |
|----------------|------------|------------|---------|--|--|--|--|--|
| Priority 1     | Priority 2 | Priority 3 | Overall |  |  |  |  |  |
| 94.3%          | 97.1%      | 96.5%      | 95.4%   |  |  |  |  |  |









150 140



# Hospital Patient Transport Report - Previous Month

# Avg. Turnaround Time (Minutes)

| Conroe - HCAHH