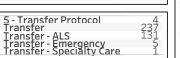

ved, 3 of the new ambulances will be deployed in December 2020.



# Dispatched Incident Review

10/1/2019 - 10/31/2019

Last Month

| Dispatched |       |
|------------|-------|
| Incidents  | 5,299 |
| Responses  | 6,470 |
|            |       |

| On Scene  |       |
|-----------|-------|
| Incidents | 4,994 |
| Responses | 5,503 |
| Responses | 5,503 |

| Transported |       |  |  |  |  |  |
|-------------|-------|--|--|--|--|--|
| Incidents   | 3,602 |  |  |  |  |  |
| Transports  | 3,646 |  |  |  |  |  |

| Response Times |            |            |         |  |  |  |  |  |
|----------------|------------|------------|---------|--|--|--|--|--|
| Priority 1     | Priority 2 | Priority 3 | Overall |  |  |  |  |  |
| 94.1%          | 97.6%      | 96.5%      | 95.4%   |  |  |  |  |  |















# **Dispatched Incident Review**

Last Month

11/1/2019 - 11/30/2019

| Dispatched |       |
|------------|-------|
| Incidents  | 5,013 |
| Responses  | 6,058 |
|            |       |

| 4,737 |
|-------|
| 5,229 |
|       |

| Transported |       |  |  |  |  |  |
|-------------|-------|--|--|--|--|--|
| Incidents   | 3,434 |  |  |  |  |  |
| Transports  | 3,479 |  |  |  |  |  |

| Response Times |            |            |         |  |  |  |  |  |
|----------------|------------|------------|---------|--|--|--|--|--|
| Priority 1     | Priority 2 | Priority 3 | Overall |  |  |  |  |  |
| 94.3%          | 97.1%      | 96.5%      | 95.4%   |  |  |  |  |  |









150 140



# Hospital Patient Transport Report - Previous Month

# Avg. Turnaround Time (Minutes)

| Conroe - HCAHH