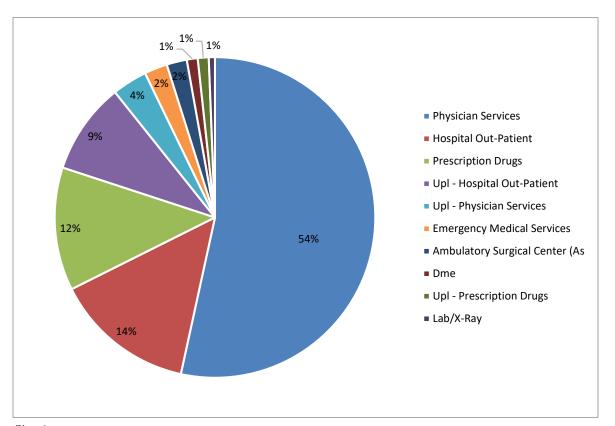

Happy Holidays, and thank you for your service to the citizens of Montgomery County. I look forward to working with each of you in 2020.

Randy