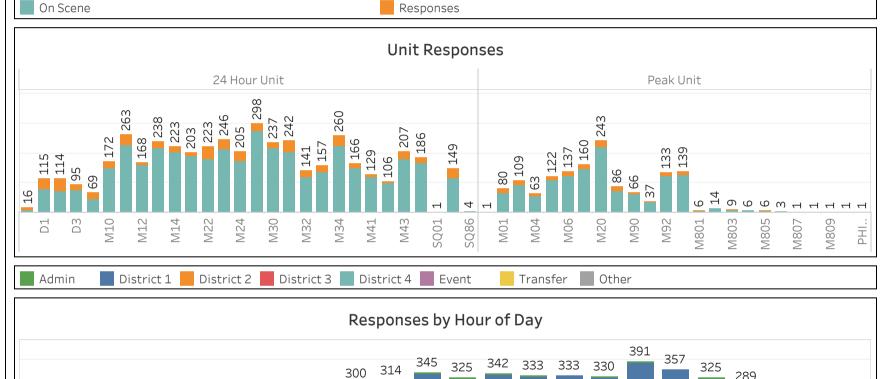

ity 2 | Priority 3 | Overall |  |  |  |  |  |
| 94.1%          | 97.6%      | 96.5%      | 95.4%   |  |  |  |  |  |















# **Dispatched Incident Review**

Last Month

11/1/2019 - 11/30/2019

| Dispatched |       |
|------------|-------|
| Incidents  | 5,013 |
| Responses  | 6,058 |
|            |       |

| 4,737 |
|-------|
| 5,229 |
|       |

| Transported |       |  |  |  |  |  |
|-------------|-------|--|--|--|--|--|
| Incidents   | 3,434 |  |  |  |  |  |
| Transports  | 3,479 |  |  |  |  |  |

| Response Times |            |            |         |  |  |  |  |  |
|----------------|------------|------------|---------|--|--|--|--|--|
| Priority 1     | Priority 2 | Priority 3 | Overall |  |  |  |  |  |
| 94.3%          | 97.1%      | 96.5%      | 95.4%   |  |  |  |  |  |









150 140



# Hospital Patient Transport Report - Previous Month

# Avg. Turnaround Time (Minutes)

| Conroe - HCAHH                               | 28.1 |
|----------------------------------------------|------|
| Memorial Hermann Hospital The Woodlands      | 34.1 |
| Kingwood - HCAHH                             | 30.1 |
| Houston Methodist The Woodlands              | 30.0 |
| St. Lukes Hospital The Woodlands             | 26.3 |
| Tomball - HCAHH                              | 27.6 |
| Texas Children's Hospital The Woodlands      | 27.2 |
| Memorial Hermann Northeast                   | 34.5 |
| Houston Methodist Hospital                   | 34.8 |
| Hermann Hospital                             | 48.1 |
| Aspire Behavioral                            | 10.4 |
| Tri-County MHMR Hospita