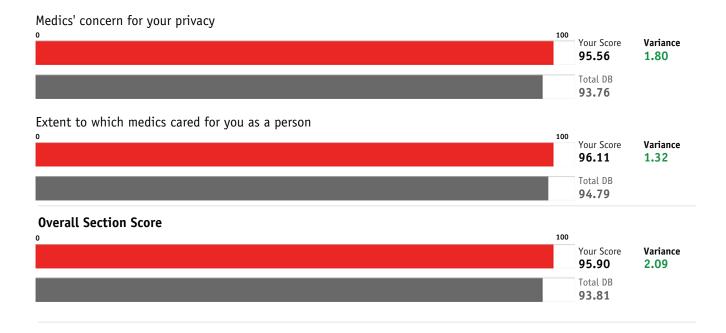

# **Emergency Medical Services**

- 10. Chief of EMS Report to include updates on EMS staffing, performance measures, staff activities, patient concerns, transport destinations, emergency preparedness and fleet.
- 11. Consider and act on MCHD Committee functions for Quality Performance Improvement. (Mr. Cole, Chair MCHD Board)

## **Operations and Health Care Services**

12. COO Report to include updates on facilities, radio system, supply chain, staff activities, community paramedicine, and IT.

NOTICE OF A REGULAR MEETING OF THE BOARD OF DIRECTORS MONTGOMERY COUNTY HOSPITAL DISTRICT - PAGE 1