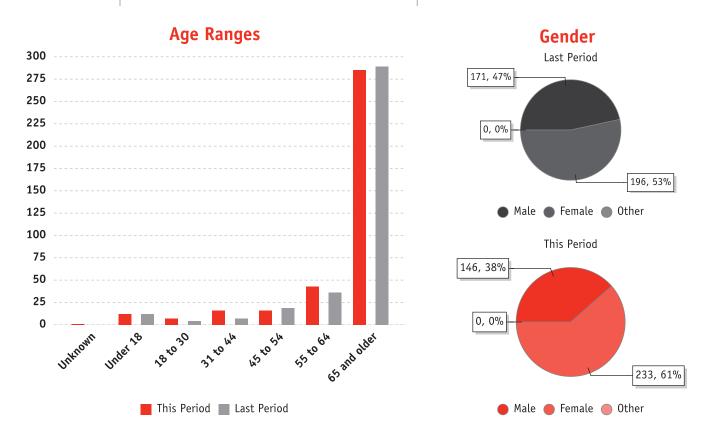

| 0           | 0      | 0            | 1     | 0    | 0      | 0            |
| Under 18     | 12    | 4           | 8      | 0            | 12    | 7    | 5      | 0            |
| 18 to 30     | 4     | 1           | 3      | 0            | 7     | 5    | 2      | 0            |
| 31 to 44     | 7     | 0           | 7      | 0            | 16    | 3    | 13     | 0            |
| 45 to 54     | 19    | 12          | 7      | 0            | 16    | 0    | 16     | 0            |
| 55 to 64     | 36    | 14          | 22     | 0            | 43    | 8    | 35     | 0            |
| 65 and older | 289   | 140         | 149    | 0            | 285   | 123  | 162    | 0            |
| Total        | 367   | 171         | 196    | 0            | 380   | 146  | 233    | 0            |







## **Dispatch Analysis**

This report details results concerning dispatch performance. The report contains the mean scores for each survey item. The first column shows the organization score and the total EMS national database score; the second column is your difference from the database score.







## **Ambulance Analysis**

This report details the section results that concern ambulance performance. The report contains the mean scores for each survey item. The first column shows the organization score and the total database score, the second column is your difference from the database score.







## **Medic Analysis**

This report details the section results that concern medic performance. The report contains the mean scores for each survey item. The first column shows the organ