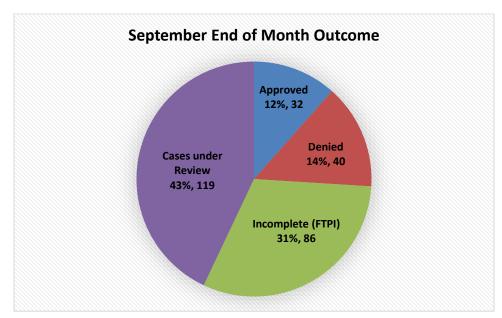

Happy Holidays, and thank you for your service to the citizens of Montgomery County. I look forward to working with each of you in 2020.

Randy