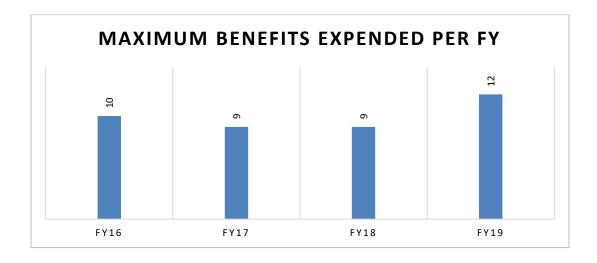

|                                 |     |    |     |    |     |     |     |         |    |  |
| FY 2020                                                                 | 194                             | 39% | 0  | 0%  | 0  | 0%  | 290 | 58% | 17      | 3% |  |
|                                                                         |                                 |     |    |     |    |     |     |     |         |    |  |
| FY 2019                                                                 | 262                             | 59% | 46 | 10% | 94 | 21% | 34  | 8%  | 2       | 4% |  |

#### **Case Management**

The graph below shows the number of clients who have reached the maximum annual benefits of \$60,000 or 30 inpatient days each fiscal year.



### **Prescription Benefits Services:**

| Month    | Applying Clients | Total Applications | Monthly Savings (AWP-16% + Dispensing Fee) |
|----------|------------------|--------------------|--------------------------------------------|
| Nov-18   | 21               | 31                 | \$56,018.09                                |
| Sept-19  | 23               | 36                 | \$19,356.06                                |
| Aug-19   | 38               | 51                 | \$67,310.08                                |
| Jul-19   | 18               | 21                 | \$35,728.31                                |
| Jun-19   | 24               | 31                 | \$43,242.38                                |
| May-19   | 23               | 39                 | \$24,884.82