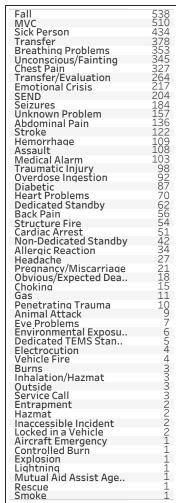

rived, 3 of the new ambulances will be deployed in December 2020.



# Dispatched Incident Review

10/1/2019 - 10/31/2019

Last Month

| Dispatched |       |
|------------|-------|
| Incidents  | 5,299 |
| Responses  | 6,470 |
|            |       |

| On Scene  |       |
|-----------|-------|
| Incidents | 4,994 |
| Responses | 5,503 |
| Responses | 5,503 |

| Transported |       |  |  |  |  |  |
|-------------|-------|--|--|--|--|--|
| Incidents   | 3,602 |  |  |  |  |  |
| Transports  | 3,646 |  |  |  |  |  |

| Response Times |            |            |         |  |  |  |  |  |
|----------------|------------|------------|---------|--|--|--|--|--|
| Priority 1     | Priority 2 | Priority 3 | Overall |  |  |  |  |  |
| 94.1%          | 97.6%      | 96.5%      | 95.4%   |  |  |  |  |  |















# **Dispatched Incident Review**

Last Month

11/1/2019 - 11/30/2019

| Dispatched |       |
|------------|-------|
| Incidents  | 5,013 |
| Responses  | 6,058 |
|            |       |

| 4,737 |
|-------|
| 5,229 |
|       |

| Transported |       |  |  |  |  |  |
|-------------|-------|--|--|--|--|--|
| Incidents   | 3,434 |  |  |  |  |  |
| Transports  | 3,479 |  |  |  |  |  |

| Response Times |            |            |         |  |  |  |  |  |
|----------------|------------|------------|---------|--|--|--|--|--|
| Priority 1     | Priority 2 | Priority 3 | Overall |  |  |  |  |  |
| 94.3%          | 97.1%      | 96.5%      | 95.4%   |  |  |  |  |  |









150 140



# Hospital Patient Transport Report - Previous Month

# Avg. Turnaround Time (Minutes)

| Conroe - HCA