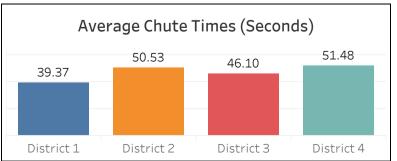

ity 3 | Overall |  |  |  |  |  |
| 94.1%          | 97.6%      | 96.5%      | 95.4%   |  |  |  |  |  |















# **Dispatched Incident Review**

Last Month

11/1/2019 - 11/30/2019

| Dispatched |       |
|------------|-------|
| Incidents  | 5,013 |
| Responses  | 6,058 |
|            |       |

| 4,737 |
|-------|
| 5,229 |
|       |

| Transported |       |  |  |  |  |  |
|-------------|-------|--|--|--|--|--|
| Incidents   | 3,434 |  |  |  |  |  |
| Transports  | 3,479 |  |  |  |  |  |

| Response Times |            |            |         |  |  |  |  |  |
|----------------|------------|------------|---------|--|--|--|--|--|
| Priority 1     | Priority 2 | Priority 3 | Overall |  |  |  |  |  |
| 94.3%          | 97.1%      | 96.5%      | 95.4%   |  |  |  |  |  |









150 140



# Hospital Patient Transport Report - Previous Month

# Avg. Turnaround Time (Minutes)

| Conroe - HCAHH                               | 28.1 |
|----------------------------------------------|------|
| Memorial Hermann Hospital The Woodlands      | 34.1 |
| Kingwood - HCAHH                             | 30.1 |
| Houston Methodist The Woodlands              | 30.0 |
| St. Lukes Hospital The Woodlands             | 26.3 |
| Tomball - HCAHH                              | 27.6 |
| Texas Children's Hospital The Woodlands      | 27.2 |
| Memorial Hermann Northeast                   | 34.5 |
| Houston Methodist Hospital                   | 34.8 |
| Hermann Hospital                             | 48.1 |
| Aspire Behavioral                            | 10.4 |
| Tri-County MHMR Hospital