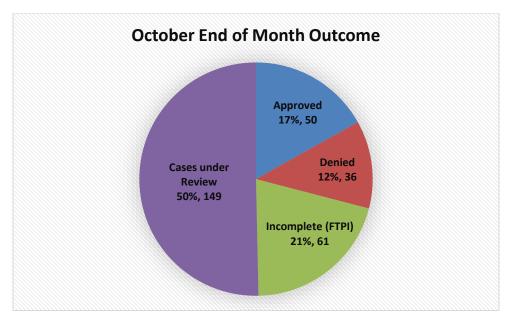

approved for HCAP benefits. These individuals are reflected in the final approval numbers for the month of September. Figure 4 shows the breakdown of various documents that applicants were unable to provide in order to reach an eligibility determination.



Fig. 4

#### **September Application Results**

After processing each case within the required timeframe period of 30 days, the final case determinations for September are depicted in Figure 5.



Fig 5.

#### **October Applications**

The results of the initial review of all applications receipted in October are shown in Figure 6. Since HCAP data is on a rolling basis, the status of applications in the "Incomplete" and "Cases under Review" categories have not yet been finalized. These will be updated for the subsequent board report.



Fig. 6

#### **Census**

Effective July 1, 2011, new applicants are required to be ≤133% of FPIL to qualify for HCAP benefits

| HCAP Clients as of October 31, 2019 = 501 versus October 31, 2018 = 444 |                                 |     |    |     |    |     |     |     |         |    |  |
|-------------------------------------------------------------------------|---------------------------------|-----|----|-----|----|-----|-----|-----|---------|----|--|
| FPIL Range                                                              | 0-21% 21-50% 50-100% 100-150% I |     |    |     |    |     |     | Inm | Inmates |    |  |
|                                                                         |                                 |     |    |     |    |     |     |     |         |    |  |