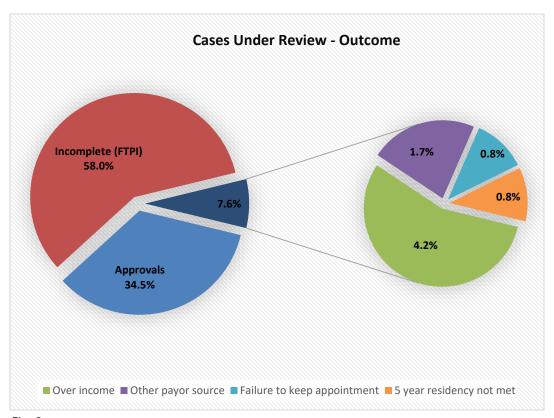

Happy Holidays, and thank you for your service to the citizens of Montgomery County. I look forward to working with each of you in 2020.

Randy