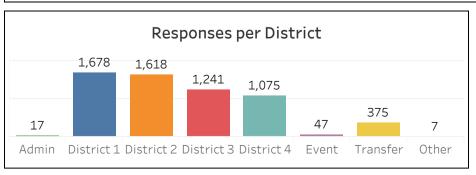

y 2 | Priority 3 | Overall |  |  |  |  |  |
| 94.1%          | 97.6%      | 96.5%      | 95.4%   |  |  |  |  |  |















# **Dispatched Incident Review**

Last Month

11/1/2019 - 11/30/2019

| Dispatched |       |
|------------|-------|
| Incidents  | 5,013 |
| Responses  | 6,058 |
|            |       |

| 4,737 |
|-------|
| 5,229 |
|       |

| Transported |       |  |  |  |  |  |
|-------------|-------|--|--|--|--|--|
| Incidents   | 3,434 |  |  |  |  |  |
| Transports  | 3,479 |  |  |  |  |  |

| Response Times |            |            |         |  |  |  |  |  |
|----------------|------------|------------|---------|--|--|--|--|--|
| Priority 1     | Priority 2 | Priority 3 | Overall |  |  |  |  |  |
| 94.3%          | 97.1%      | 96.5%      | 95.4%   |  |  |  |  |  |









150 140



# Hospital Patient Transport Report - Previous Month

# Avg. Turnaround Time (Minutes)

| Conroe - HCAHH                               | 28.1 |
|----------------------------------------------|------|
| Memorial Hermann Hospital The Woodlands      | 34.1 |
| Kingwood - HCAHH                             | 30.1 |
| Houston Methodist The Woodlands              | 30.0 |
| St. Lukes Hospital The Woodlands             | 26.3 |
| Tomball - HCAHH                              | 27.6 |
| Texas Children's Hospital The Woodlands      | 27.2 |
| Memorial Hermann Northeast                   | 34.5 |
| Houston Methodist Hospital                   | 34.8 |
| Hermann Hospital                             | 48.1 |
| Aspire Behavioral                            | 10.4 |
| Tri-County MHMR Hospital