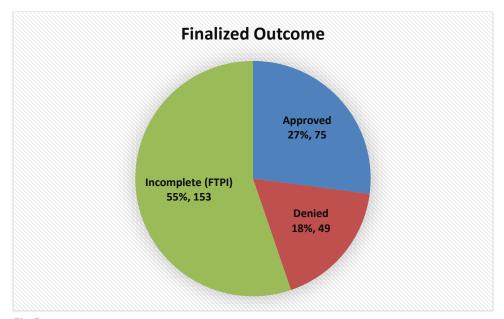

nts
  - o Unable to make contact with 34 applicants, but let voice messages
  - o 19 applicants could not be reached either due to a lack of a voicemail setup or their phone being disconnected
- Reviewed requested documents with applicants and clarified any ambiguities

At the conclusion, 84 applicants completed the application process and were approved for HCAP benefits. These individuals are reflected in the final approval numbers for the month of September. Figure 4 shows the breakdown of various documents that applicants were unable to provide in order to reach an eligibility determination.



Fig. 4

#### **September Application Results**

After processing each case within the required timeframe period of 30 days, the final case determinations for September are depicted in Figure 5.



Fig 5.

#### **October Applications**

The results of the initial review of all applications receipted in October are shown in Figure 6. Since HCAP data is on a rolling basis, the status of applications in the "Incomplete" and "Cases under Review" categories have not yet been finalized. These will be updated for the subsequent board report.



Fig. 6

#### **Census**

Effective July 1, 2011, new applicants are required to be ≤133% of FPIL to qualify for HCAP benefits

| HCAP Clients as of October 31, 2019 = 501 versus October 31, 2018 = 444 |                                 |     |    |     |    |     |     |     |         |    |  |
|-------------------------------------------------------------------------|---------------------------------|-----|----|-----|----|-----|-----|-----|--------