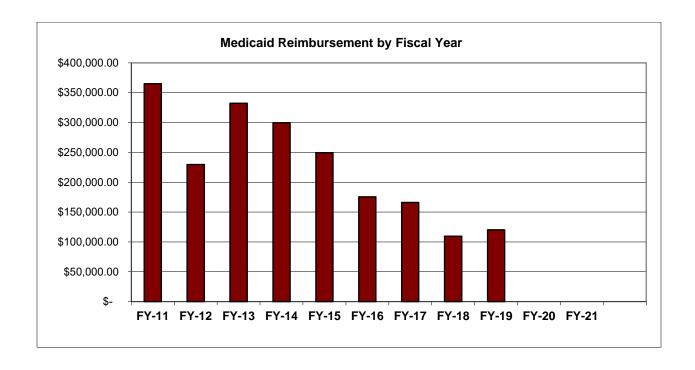

.16                                |
| Jan - 19 | 29               | 50                 | \$60,200.45                                |
| Dec - 18 | 17               | 22                 | \$21,944.47                                |
| Nov - 18 | 21               | 31                 | \$56,018.09                                |
| Oct - 18 | 16               | 20                 | \$14,817.76                                |

<sup>\*</sup>Patient assistance programs are run by pharmaceutical companies to provide free medications to people who cannot afford to buy their medicine.

#### **Medicaid Reimbursement**

For FY 19-20 we have collected \$0 in Medicaid reimbursement. In Oct 2 clients were found to eligible for Medicaid and \$0 has been requested in reimbursement from the providers.





## Savings Summary Report From 10/01/2019 to 10/31/2019

Report: RPT-068 Date: 11/06/2019

**Montgomery Co IHCP-Retail** 

Type: ALL

|                  |          |         |            |          |       |      | Savings vs Submitted Amounts |         |          |        | Savings vs Full AWP Price |           |          |        |  |  |
|------------------|----------|---------|------------|----------|-------|------|------------------------------|---------|----------|--------|---------------------------|-----------|----------|--------|--|--|
|                  |          | % of    | Calculated | Average  | Avg   | Avg  |                              |         | nt Saved | Pct    |                           | Amt       | Saved    | Pct    |  |  |
|                  | # of RXs | All RX