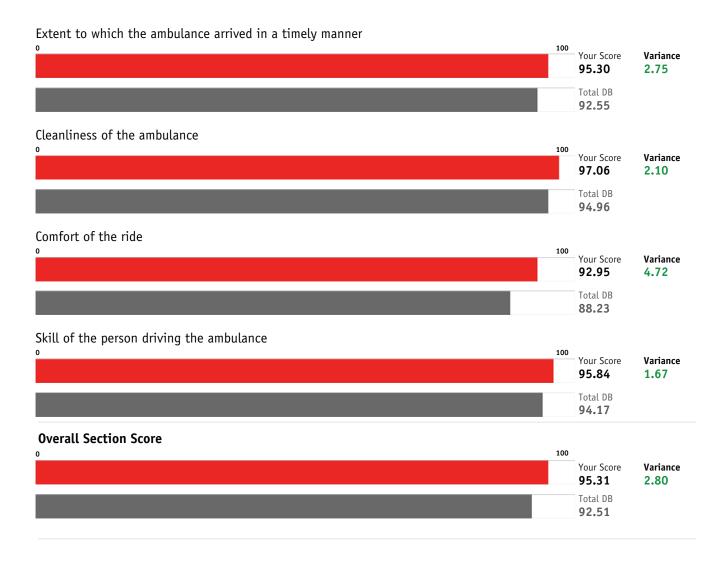

# **Emergency Medical Services**

- 10. Chief of EMS Report to include updates on EMS staffing, performance measures, staff activities, patient concerns, transport destinations, emergency preparedness and fleet.
- 11. Consider and act on MCHD Committee functions for Quality Performance Improvement. (Mr. Cole, Chair MCHD Board)

## **Operations and Health Care Services**

12. COO Report to include updates on facilities, radio system, supply chain, staff activities, community paramedicine, and IT.

NOTICE OF A REGULAR MEETING OF THE BOARD OF DIRECTORS MONTGOMERY COUNTY HOSPITAL DISTRICT - PAGE 1