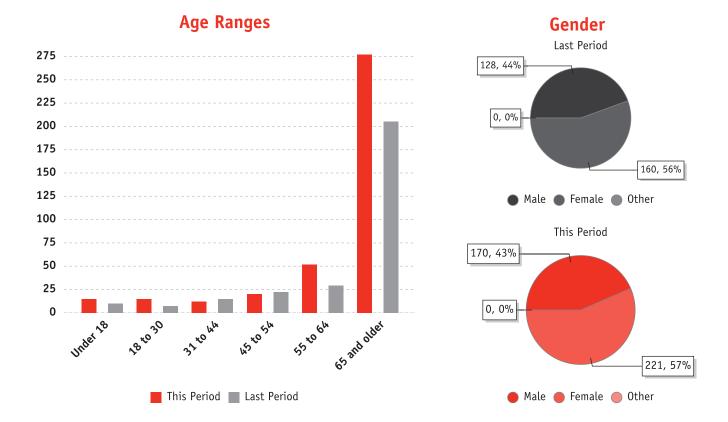

### **5 Lowest Scores**

**Demographics** — This section provides demographic information about the patients who responded to the survey for the current and the previous periods. The information comes from the data you submitted. Compare this demographic data to your eligible population. Generally, the demographic profile will approximate your service population.

|              |       | Las  | st Period |              |       | This Period |        |              |  |
|--------------|-------|------|-----------|--------------|-------|-------------|--------|--------------|--|
|              | Total | Male | Female    | <b>Other</b> | Total | Male        | Female | <b>Other</b> |  |
| Under 18     | 10    | 5    | 5         | 0            | 15    | 11          | 4      | 0            |  |
| 18 to 30     | 7     | 4    | 3         | 0            | 15    | 9           | 6      | 0            |  |
| 31 to 44     | 15    | 6    | 9         | 0            | 12    | 3           | 9      | 0            |  |
| 45 to 54     | 22    | 13   | 9         | 0            | 20    | 10          | 10     | 0            |  |
| 55 to 64     | 29    | 13   | 16        | 0            | 52    | 20          | 32     | 0            |  |
| 65 and older | 205   | 87   | 118       | 0            | 277   | 117         | 160    | 0            |  |
| Total        | 288   | 128  | 160       | 0            | 391   | 170         | 221    | 0            |  |