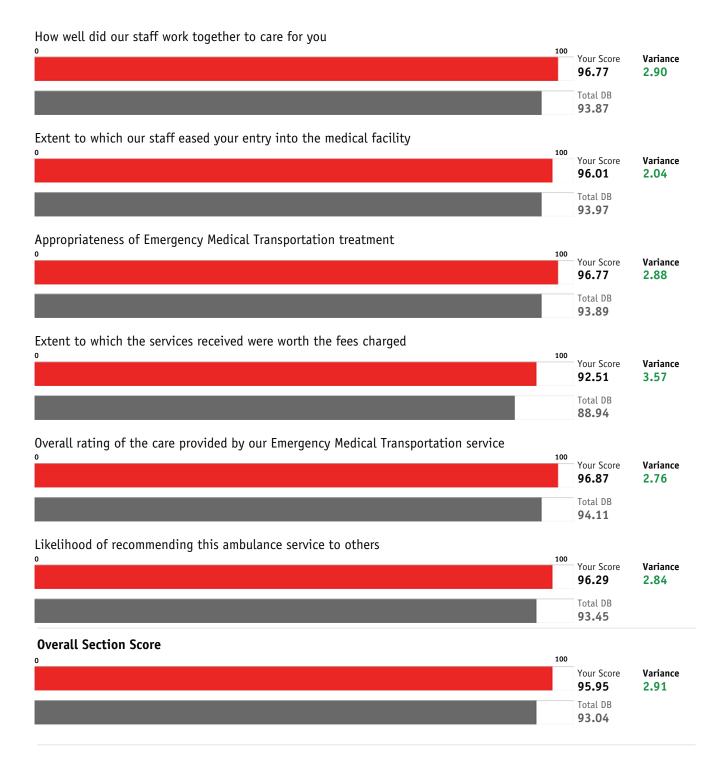

### **Dispatch Analysis**

This report details results concerning dispatch performance. The report contains the mean scores for each survey item. The first column shows the organization score and the total EMS national database score; the second column is your difference from the database score.

Helpfulness of the person you called for ambulance service Your Score Variance 95.11 1.80 Total DB 93.31 Concern shown by the person you called for ambulance service Your Score Variance 94.94 1.72 Total DB 93.22 Extent to which you were told what to do until the ambulance arrived Your Score Variance 95.10 3.37 Total DB 91.73 **Overall Section Score** 100 Your Score Variance 95.05 2.30 Total DB 92.75

### **Ambulance Analysis**

This report details the section results that concern ambulance performance. The report contains the mean scores for each survey item. The first column shows the organization score and the total database score, the second column is your difference from the database score.

### **Medic Analysis**

This report details the section results that concern medic performance. The report contains the mean scores for each survey item. The first column shows the organization score and the total database score, the second column is your difference from the database score.

Care shown by the medics who arrived with the ambulance Your Score Variance 97.62 2.87 Total DB 94.75 Degree to which the medics took your problem seriously Your Score Variance 97.20 2.59 Total DB 94.61 Degree to which the medics listened to you and/or your family Your Score Variance 97.28 2.98 Total DB 94.30 Skill of the medics Your Score Variance 97.97 3.21 Total DB 94.76 Extent to which the medics kept you informed about your treatment Your Score Variance 3.55 96.47 Total DB 92.92 Extent to which medics included you in the treatment decisions (if applicable) Your Score Variance 96.35 3.61 Total DB 92.74 Degree to which the medics relieved your pain or discomfort Your Score Variance 3.96 95.23 Total DB 91.27

### **Billing Staff Assessment Analysis**

This report details the section results that concern office performance. The report contains the mean scores for each survey item. The first column shows the organization score and the total database score, the second column is your difference from the database score.

Professionalism of the staff in our billing office Your Score Variance 95.07 5.57 Total DB 89.50 Willingness of the staff in our billing office to address your needs Your Score Variance 5.28 94.63 Total DB 89.35 **Overall Section Score** Variance Your Score 94.86 5.43 Total DB 89.43

### **Overall Assessment Analysis**

This report details the section results that concern assessment of performance. The report contains the mean scores for each survey item. The first column shows the organization score and the total database score, the second column is your difference from the database score.