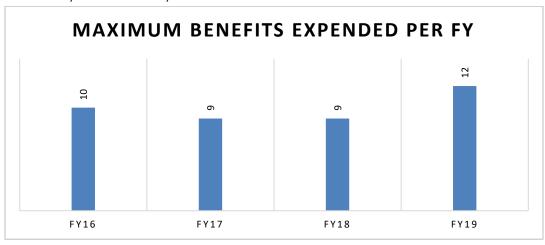

ers work with internal and external partners to assist clients with the correct appropriation of their funds. Some examples of case management cost containment efforts are:

- Directing clients to low cost providers who emphasize quality of care
- Coordination of care with the CP's and other providers to avoid re-admissions
- Ensuring that catastrophic cases have an alternate funding source(s) as soon as they get on the HCAP program to ensure continuity of care
  - Case managers assisted **three individuals** with the MD Anderson financial assistance application.

The graph below shows the number of clients who have reached the maximum annual benefits of \$60,000 or 30 inpatient days each fiscal year. To date, <u>12 clients</u> have exhausted their maximum liability for this fiscal year.



## **Prescription Benefits Services:**

| Month    | Applying<br>Clients | Total<br>Applications | Monthly Savings (AWP-16% + Dispensing Fee) |
|----------|---------------------|-----------------------|--------------------------------------------|
| Aug-19   | 38                  | 51                    | \$67,310.08                                |
| Jul-19   | 18                  | 21                    | \$35,728.31                                |
| Jun-19   | 24                  | 31                    | \$43,242.38                                |
| May-19   | 23                  | 39                    | \$24,884.82                                |
| Apr-19   | 29                  | 35                    | \$37,519.47                                |
| Mar - 19 | 29