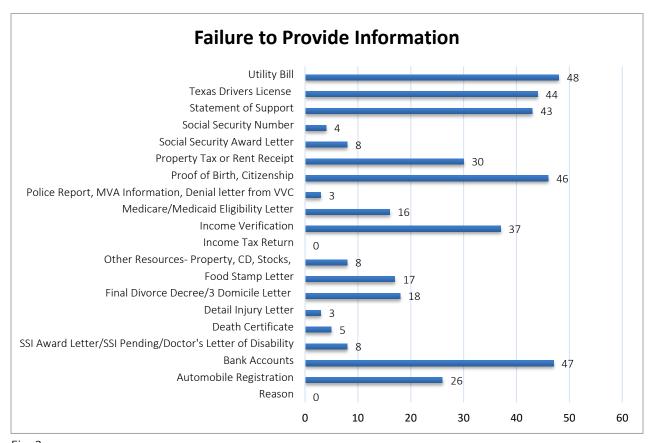

cation process, the eligibility team did the following:

- Conducted follow-up calls to applicants over a period of 14 days
  - Successfully established contact with 36 applicants
  - o Unable to make contact with 19 applicants, but let voice messages
  - 14 applicants could not be reached either due to a lack of a voicemail setup or their phone being disconnected
- Reviewed requested documents with applicants and clarified any ambiguities

As a result of these efforts, <u>12 of the 69 applicants</u> completed the application process and were approved for HCAP benefits. These individuals are reflected in the final approval numbers for the month of July. Figure 3 shows the breakdown of various documents that applicants were unable to provide in order to reach an eligibility determination.



Fig. 3

#### **July Application Results**

After processing each case within the required timeframe period of 30 days, the final case determinations for July are depicted in Figure 4.



Fig 4.

#### **August Applications**

The results of the initial review of all applications receipted in August are shown in Figure 5. Since HCAP data is on a rolling basis, the status of applications in the "Incomplete" and "Cases under Review" categories have not yet been finalized. These will be updated for the subsequent board report.



Fig. 5

#### Census

Effective July 1, 2011, new applicants are required to be <133% of FPIL to qualify for HCAP benefits

| HCAP Clier | HCAP Clients as of August 31, 2019 = 475 versus August 31, 2018 = 441 |     |     |     |      |      |       |               |