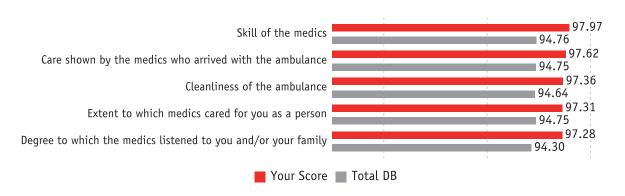

Care shown by the medics who arrived with the ambulance Your Score Variance 97.62 2.87 Total DB 94.75 Degree to which the medics took your problem seriously Your Score Variance 97.20 2.59 Total DB 94.61 Degree to which the medics listened to you and/or your family Your Score Variance 97.28 2.98 Total DB 94.30 Skill of the medics Your Score Variance 97.97 3.21 Total DB 94.76 Extent to which the medics kept you informed about your treatment Your Score Variance 3.55 96.47 Total DB 92.92 Extent to which medics included you in the treatment decisions (if applicable) Your Score Variance 96.35 3.61 Total DB 92.74 Degree to which the medics relieved your pain or discomfort Your Score Variance 3.96 95.23 Total DB 91.27