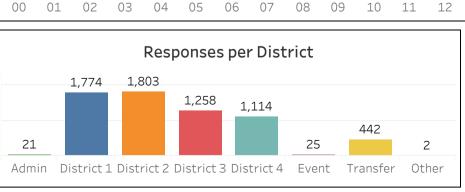

### **Dispatched Incident Review**

Last Month

27

330

322

257

186

8/1/2019 - 8/31/2019

Peak Unit

216

129

83

District 1

127

| Dispatched |       |
|------------|-------|
| Incidents  | 5,340 |
| Responses  | 6,439 |
|            |       |

On Scene

0

Admin

133 132

| On Scene  |       |
|-----------|-------|
| Incidents | 5,064 |
| Responses | 5,575 |

24 Hour Unit

M23

M21

M25

M31

257

207 207 262 269

194

District 1

115

90

271

238

| Transported |       |
|-------------|-------|
| Incidents   | 3,691 |
| Transports  | 3,752 |

Responses

**Unit Responses** 

| Response Times |        |        |        |         |  |  |  |
|----------------|--------|--------|--------|---------|--|--|--|
| Priori         | Priori | Priori | Priori | Overall |  |  |  |
| 95.4%          | 97.3%  | 96.3%  | #####  | 96.0%   |  |  |  |

984711187

155

113

District 2

District 3

District 4