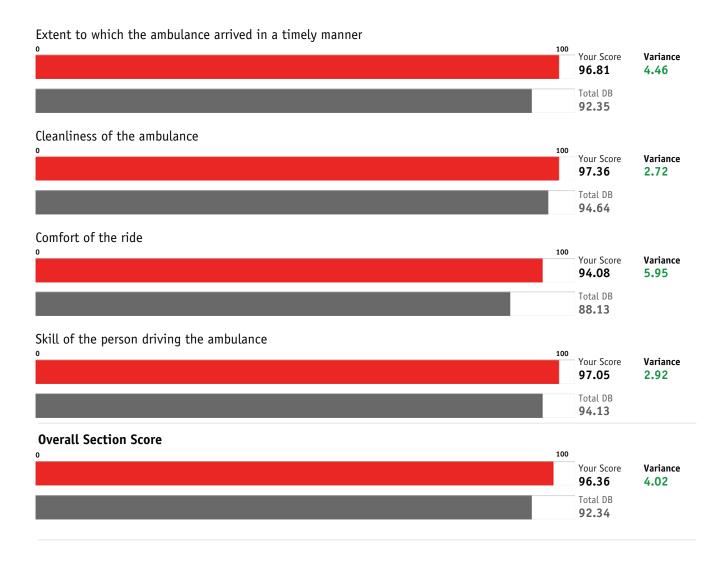

### **Ambulance Analysis**

This report details the section results that concern ambulance performance. The report contains the mean scores for each survey item. The first column shows the organization score and the total database score, the second column is your difference from the database score.