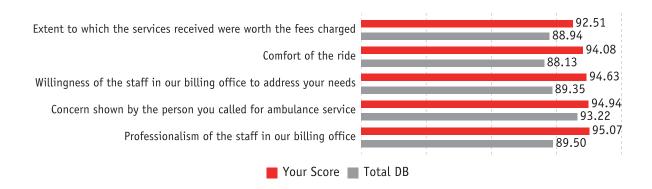

Helpfulness of the person you called for ambulance service Your Score Variance 95.11 1.80 Total DB 93.31 Concern shown by the person you called for ambulance service Your Score Variance 94.94 1.72 Total DB 93.22 Extent to which you were told what to do until the ambulance arrived Your Score Variance 95.10 3.37 Total DB 91.73 **Overall Section Score** 100 Your Score Variance 95.05 2.30 Total DB 92.75

### **Ambulance Analysis**

This report details the section results that concern ambulance performance. The report contains the mean scores for each survey item. The first column shows the organization score and the total database score, the second column is your difference from the database score.

Professionalism of the staff in our billing office Your Score Variance 95.07 5.57 Total DB 89.50 Willingness of the staff in our billing office to address your needs Your Score Variance 5.28 94.63 Total DB 89.35 **Overall Section Score** Variance Your Score 94.86 5.43 Total DB 89.43