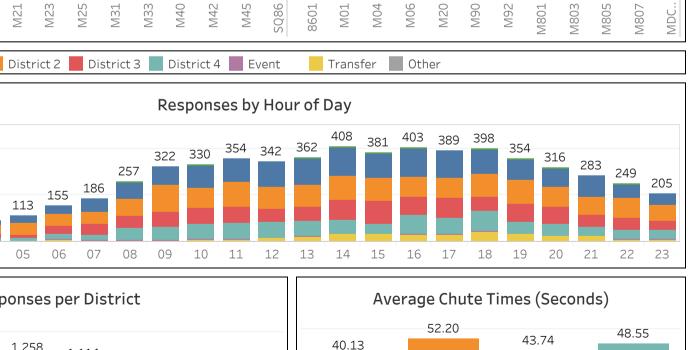

### **Dispatched Incident Review**

Last Month

27

330

322

257

186

8/1/2019 - 8/31/2019

Peak Unit

216

129

83

District 1

127

| Dispatched |       |
|------------|-------|
| Incidents  | 5,340 |
| Responses  | 6,439 |
|            |       |

On Scene

0

Admin

133 132

| On Scene  |       |
|-----------|-------|
| Incidents | 5,064 |
| Responses | 5,575 |

24 Hour Unit

M23

M21

M25

M31

257

207 207 262 269

194

District 1

115

90

271

238

| Transported |       |
|-------------|-------|
| Incidents   | 3,691 |
| Transports  | 3,752 |

Responses

**Unit Responses** 

| Response Times |        |        |        |         |  |  |  |
|----------------|--------|--------|--------|---------|--|--|--|
| Priori         | Priori | Priori | Priori | Overall |  |  |  |
| 95.4%          | 97.3%  | 96.3%  | #####  | 96.0%   |  |  |  |

984711187

155

113

District 2

District 3

District 4