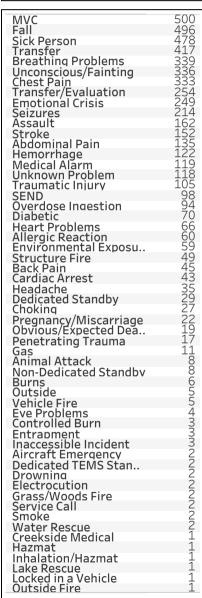

### **Dispatched Incident Review**

Last Month

27

330

322

257

186

8/1/2019 - 8/31/2019

Peak Unit

216

129

83

District 1

127

| Dispatched |       |
|------------|-------|
| Incidents  | 5,340 |
| Responses  | 6,439 |
|            |       |

On Scene

0

Admin

133 132

| On Scene  |       |
|-----------|-------|
| Incidents | 5,064 |
| Responses | 5,575 |

24 Hour Unit

M23

M21

M25

M31

257

207 207 262 269

194

District 1

115

90

271

238

| Transported |       |
|-------------|-------|
| Incidents   | 3,691 |
| Transports  | 3,752 |

Responses

**Unit Responses** 

| Response Times |        |        |        |         |  |  |  |
|----------------|--------|--------|--------|---------|--|--|--|
| Priori         | Priori | Priori | Priori | Overall |  |  |  |
| 95.4%          | 97.3%  | 96.3%  | #####  | 96.0%   |  |  |  |

984711187

155

113

District 2

District 3

District 4