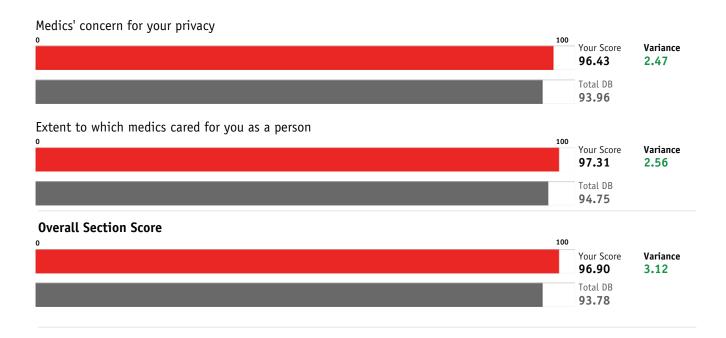

### **Medic Analysis**

This report details the section results that concern medic performance. The report contains the mean scores for each survey item. The first column shows the organization score and the total database score, the second column is your difference from the database score.

Care shown by the medics who arrived with the ambulance Your Score Variance 97.62 2.87 Total DB 94.75 Degree to which the medics took your problem seriously Your Score Variance 97.20 2.59 Total DB 94.61 Degree to which the medics listened to you and/or your family Your Score Variance 97.28 2.98 Total DB 94.30 Skill of the medics Your Score Variance 97.97 3.21 Total DB 94.76 Extent to which the medics kept you informed about your treatment Your Score Variance 3.55 96.47 Total DB 92.92 Extent to which medics included you in the treatment decisions (if applicable) Your Score Variance 96.35 3.61 Total DB 92.74 Degree to which the medics relieved your pain or discomfort Your Score Variance 3.96 95.23 Total DB 91.27