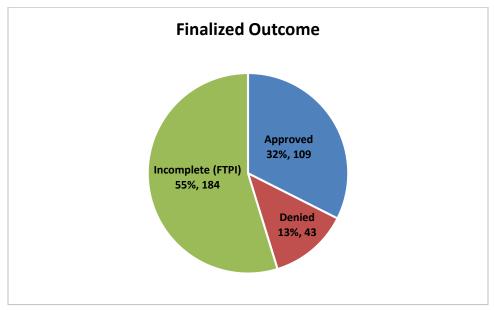

nable to make contact with 19 applicants, but let voice messages
  - 14 applicants could not be reached either due to a lack of a voicemail setup or their phone being disconnected
- Reviewed requested documents with applicants and clarified any ambiguities

As a result of these efforts, <u>12 of the 69 applicants</u> completed the application process and were approved for HCAP benefits. These individuals are reflected in the final approval numbers for the month of July. Figure 3 shows the breakdown of various documents that applicants were unable to provide in order to reach an eligibility determination.



Fig. 3

#### **July Application Results**

After processing each case within the required timeframe period of 30 days, the final case determinations for July are depicted in Figure 4.



Fig 4.

#### **August Applications**

The results of the initial review of all applications receipted in August are shown in Figure 5. Since HCAP data is on a rolling basis, the status of applications in the "Incomplete" and "Cases under Review" categories have not yet been finalized. These will be updated for the subsequent board report.



Fig. 5

#### Census

Effective July 1, 2011, new applicants are required to be <133% of FPIL to qualify for HCAP benefits

| HCAP Clier | HCAP Clients as of August 31, 2019 = 475 versus August 31, 2018 = 441 |     |     |     |      |      |       |               |    |    |  |  |
|------------|-----------------------------------------------------------------------|-----|-----|-----|------|------|-------|---------------|----|----|--|--|
| FPIL Range