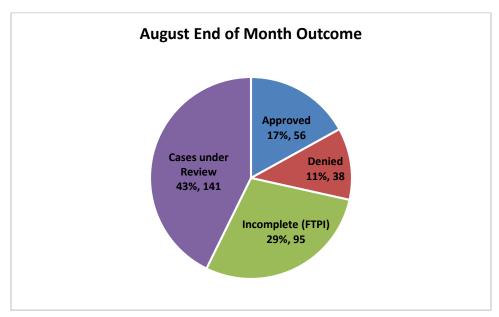

process and were approved for HCAP benefits. These individuals are reflected in the final approval numbers for the month of July. Figure 3 shows the breakdown of various documents that applicants were unable to provide in order to reach an eligibility determination.



Fig. 3

#### **July Application Results**

After processing each case within the required timeframe period of 30 days, the final case determinations for July are depicted in Figure 4.



Fig 4.

#### **August Applications**

The results of the initial review of all applications receipted in August are shown in Figure 5. Since HCAP data is on a rolling basis, the status of applications in the "Incomplete" and "Cases under Review" categories have not yet been finalized. These will be updated for the subsequent board report.



Fig. 5

#### Census

Effective July 1, 2011, new applicants are required to be <133% of FPIL to qualify for HCAP benefits

| HCAP Clier | HCAP Clients as of August 31, 2019 = 475 versus August 31, 2018 = 441 |     |     |     |      |      |       |               |    |    |  |  |
|------------|-----------------------------------------------------------------------|-----|-----|-----|------|------|-------|---------------|----|----|--|--|
| FPIL Range | 0-21%                                                                 |     | 21- | 50% | 50-3 | 100% | 100-1 | -133% Inmates |    |    |  |  |
|            |                                                                       |     |     |     |      |      |       |               |    |    |  |  |
| FY 2019    | 276