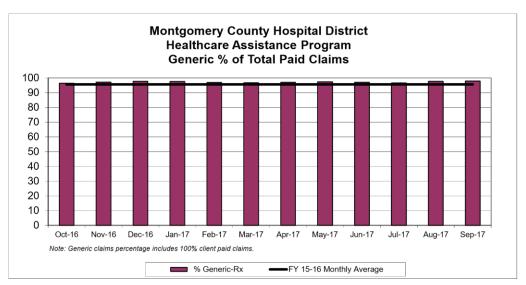

# Capital planned for FY 2018

#### **HUMAN RESOURCE INFORMATION SYSTEM (HRIS)**

- Phase 1
- •Time, Attendance, PTO through the new system beginning
- •Clock-in and out via computer or cell phone
- •1st check 12/1/17