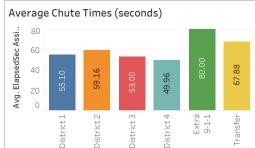

ator) and will be complete by May 1, 2018.
- Mobile Column Lift to Board for approval 10/24/2017.

#### **EMS Operations:**

Opticom – in FY18 budget for October purchase, vendor will complete installs by April 1, 2018.

#### **Business Analysis Unit:**

• Mobile Data Computers – RFP will be submitted by Dec 1. Contract Awarded 1/23/2017, Installs completed by 6/1/2018.



## Dispatched Incident Review - Last Month

## (9/1/2017 to 9/30/2017)

| Dispatched  |       |  |  |  |
|-------------|-------|--|--|--|
| Incidents   | 4,544 |  |  |  |
| Responses   | 5,520 |  |  |  |
| On Scene    |       |  |  |  |
| Incidents   | 4,128 |  |  |  |
| Responses   | 4,493 |  |  |  |
| Transported |       |  |  |  |
| Incidents   | 3,064 |  |  |  |
| Responses   | 3,101 |  |  |  |





Inaccessibl









## **Dispatched Incident Review Definitions**

### **General Definitions**

Incident: A call for service.

Response: A per unit response to an incident.

An MVA with 3 units will be 1 incident and 3 responses. A chest pain call with just one unit will be 1 incident and 1 response.

Hour of Day: Hours are the beginning of the hour. I.e. 00:00 is 00:00:00 to 00:59:59. This is based on the time the call was received. The colors

on this chart match the district colors on the charts below it.

### **Special Districts**

Extra 9-1-1: Medic units set up as overflow/special circumstances (Medic 01-09). These are used for field days, stretcher maintenance, or very busy times.

Special Event: Medic units for dedicated special event coverage (Medic 801-809).

**Transfer**: Medic units used for t