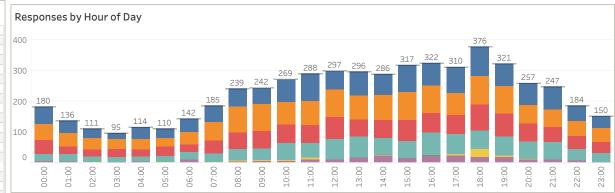

## Dispatched Incident Review - Last Month

## (9/1/2017 to 9/30/2017)

| Dispatched  |       |  |  |  |
|-------------|-------|--|--|--|
| Incidents   | 4,544 |  |  |  |
| Responses   | 5,520 |  |  |  |
| On Scene    |       |  |  |  |
| Incidents   | 4,128 |  |  |  |
| Responses   | 4,493 |  |  |  |
| Transported |       |  |  |  |
| Incidents   | 3,064 |  |  |  |
| Responses   | 3,101 |  |  |  |

Hour of Day: Hours are the beginning of the hour. I.e. 00:00 is 00:00:00 to 00:59:59. This is based on the time the call was received. The colors

on this chart match the district colors on the charts below it.