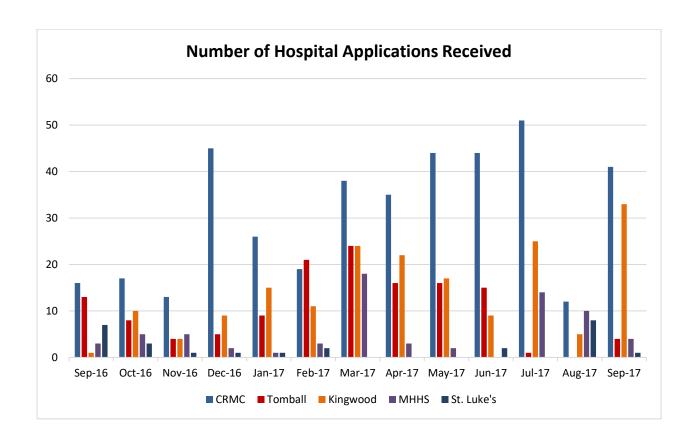

244            | 29             | 129          | 86   | 35%  |
| Jan - 17 | 276            | 63             | 97           | 116  | 42%  |
| Dec - 16 | 238            | 28             | 122          | 88   | 37%  |
| Nov - 16 | 253            | 42             | 104          | 107  | 42%  |
| Oct - 16 | 261            | 53             | 119          | 89   | 34%  |
| Sep - 16 | 288            | 46             | 129          | 113  | 40%  |



# **Failure to Provide Denial Analysis**

For the month of September, we recorded a total of 103 cases that were denied due to failure to provide additional information. Some of these cases carried over from previous months. The table below represents the breakdown of the documents that clients were unable to provide for eligibility determination.





# **Status of Hospital Applications**

|          | Approvals |      | Denials |       | Pendir | ng Cases | Scheduled Appointment |      |  |
|----------|-----------|------|---------|-------|--------|----------|-----------------------|------|--|
| Sep - 17 | 2         | 2%   | 53      | 64%   | 28     | 34%      | 0                     | 0%   |  |
| Aug - 17 | 0         | 0%   | 8       | 23%   | 26     | 74%      | 1                     | 3%   |  |
| Jul - 17 | 0         | 0%   | 52      | 57%   | 37     | 41%      | 2                     | 2%   |  |
| Jun - 17 | 1         | 1%   | 40      | 57%   | 28     | 40%      | 1                     | 1%   |  |
| May - 17 | 0         | 0%   | 49      | 62%   | 29     | 38%      | 1                     | 1%   |  |
| Apr - 17 | 1         | 1%   |