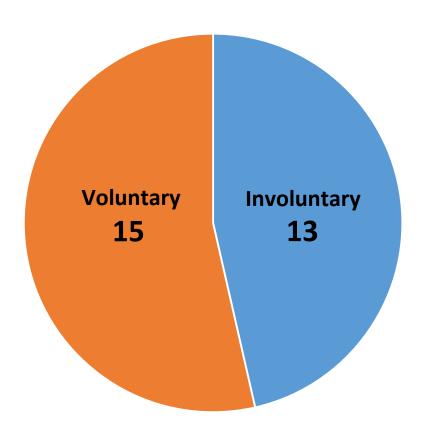

## 1/1 – 9/30 TURNOVER BY DEPARTMENT

1/1 - 9/30 Voluntary VS Involuntary Turnover