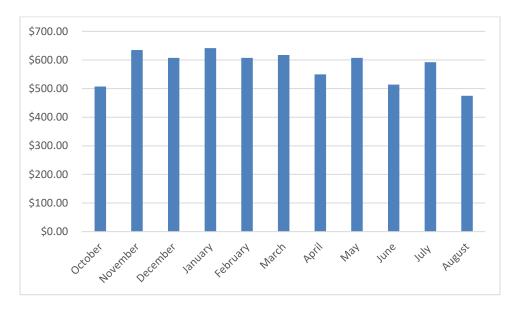

b-17   | 40               | 53                 | \$83,153.11                                |
| Jan-17   | 31               | 41                 | \$13,348.43                                |
| Dec-16   | 38               | 50                 | \$35,675.36                                |
| Nov-16   | 37               | 51                 | \$27,166.37                                |
| Oct-16   | 26               | 34                 | \$16,889.50                                |
| Sep-16   | 30               | 43                 | \$13,092.12                                |

<sup>\*</sup>Patient assistance programs are run by pharmaceutical companies to provide free medications to people who cannot afford to buy their medicine.

# **Coast2Coast Prescription Card Year-to-Date Royalty**



\*We have not received the revenue for September

# **Opioid**

Out of the 101 opioid claims, 70 (69.31%) represented No Tramadol. Of these 70 only 21 (30%) were covered by MCHD. This is slightly higher than August for No Tramadol covered claims.



## **Medicaid Reimbursement**

For FY 16-17 we have collected \$166,163.26 in Medicaid reimbursement. In September 2 clients were found to eligible for Medicaid and \$4,953.15 has been requested in reimbursement from the providers.



September ended the fiscal year with desirable results. The "Generic % of Total Paid Claims" was favorably above average by 1.97%. The "Avg Cost for Brand" graph, while lower than last month, is slightly above average by 0.36%. All other graphs are well below average. This is attributed to the new pricing struct