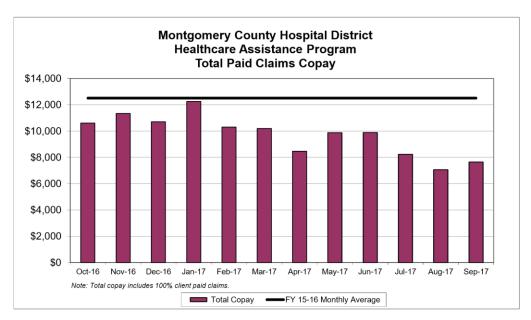

# Capital planned for FY 2018

#### **HUMAN RESOURCE INFORMATION SYSTEM (HRIS)**

- Phase 1
- •Time, Attendance, PTO through the new system beginning
- •Clock-in and out via computer or cell phone
- •1st check 12/1/17