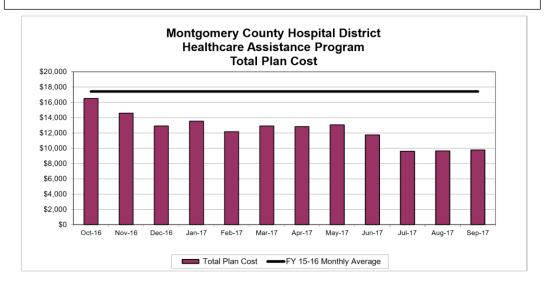

# Capital planned for FY 2018

#### **HUMAN RESOURCE INFORMATION SYSTEM (HRIS)**

- Phase 1
- •Time, Attendance, PTO through the new system beginning
- •Clock-in and out via computer or cell phone
- •1st check 12/1/17