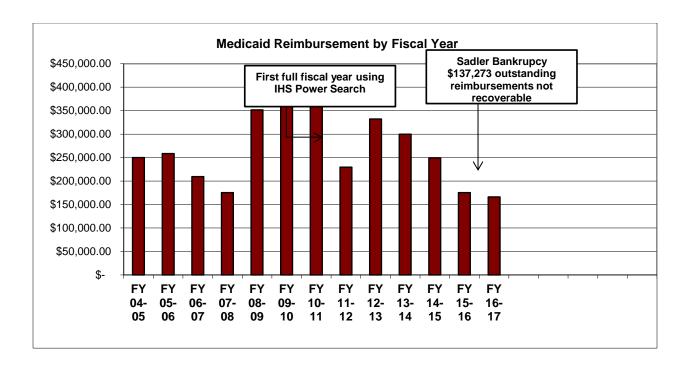

| Sep-16   | 30               | 43                 | \$13,092.12                                |

<sup>\*</sup>Patient assistance programs are run by pharmaceutical companies to provide free medications to people who cannot afford to buy their medicine.

# **Coast2Coast Prescription Card Year-to-Date Royalty**



\*We have not received the revenue for September

# **Opioid**

Out of the 101 opioid claims, 70 (69.31%) represented No Tramadol. Of these 70 only 21 (30%) were covered by MCHD. This is slightly higher than August for No Tramadol covered claims.



## **Medicaid Reimbursement**

For FY 16-17 we have collected \$166,163.26 in Medicaid reimbursement. In September 2 clients were found to eligible for Medicaid and \$4,953.15 has been requested in reimbursement from the providers.



September ended the fiscal year with desirable results. The "Generic % of Total Paid Claims" was favorably above average by 1.97%. The "Avg Cost for Brand" graph, while lower than last month, is slightly above average by 0.36%. All other graphs are well below average. This is attributed to the new pricing structure that was implemented in July.



















# Top 25 Pharmacy Dispensing - by Dollar Amount

From 09/01/2017 to 09/30/2017

Montgomery Co IHCP-Retai Brand RXs. Cnt Amount Brd Equiv. RXs. Cnt Amount Generic RXs. Cnt Amour Total Rx Percent of Totals unt By RX By Amt Avg Day NABP Rank Pharmacy Name WALMART PHARMACY 10-4517148 4 \$410.20 67 787.40 0 0.00 \$1,197.60 71 6.53 11.58 23.9 \$16.87 0 2 KROGER PHARMACY 4523064 2 \$265.65 84 730.35 0 0.00 \$996.00 86 7.91 9.63 23.8 \$