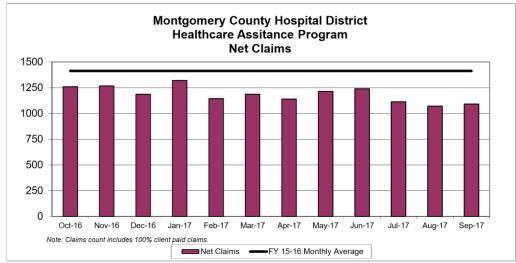

# Capital planned for FY 2018

#### **HUMAN RESOURCE INFORMATION SYSTEM (HRIS)**

- Phase 1
- •Time, Attendance, PTO through the new system beginning
- •Clock-in and out via computer or cell phone
- •1st check 12/1/17