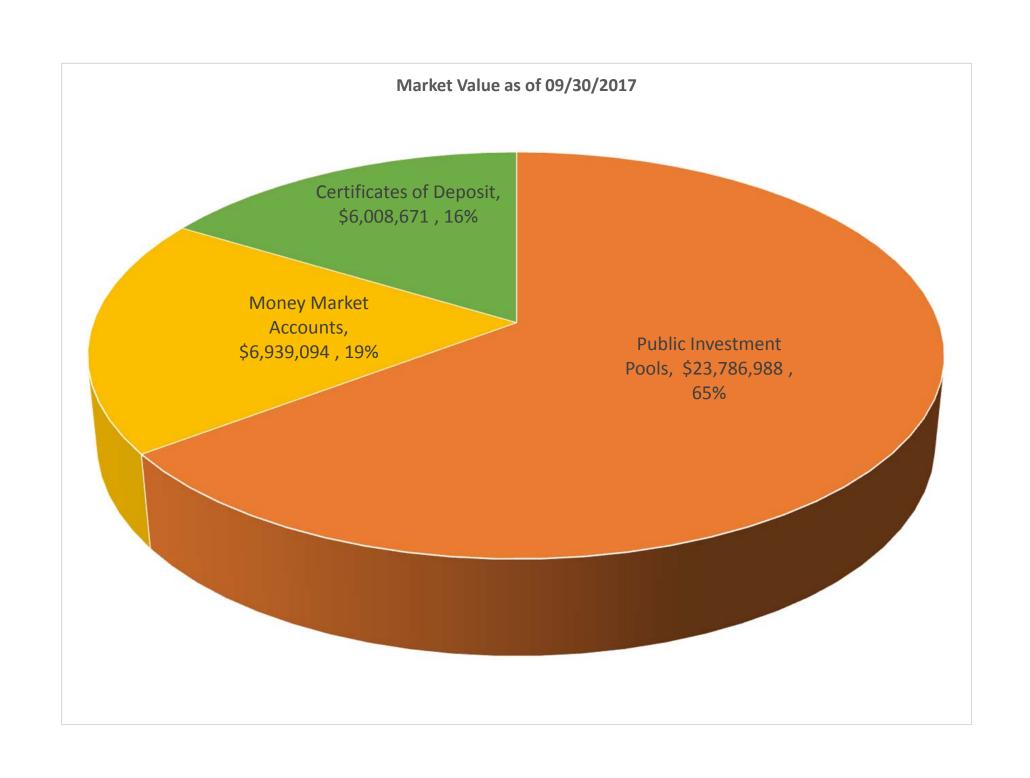

|     |                | \$ 44,663,110.0                       | 3 \$ 2,05        | 2.43 \$ (8,03)        | 1,620.20) \$ 108,327.46       | \$                                            | 36,741,869.77           | \$           | 44,657,029.05             | \$ (7,921,240.31)    | \$ (1,035.92)          | \$ 36,734,752.82          | \$ 301,389.01              |
| Grand Total                                                            |     |                | \$ 44,663,110.0                       | 3 \$ 2,05        | 2.43 <b>\$</b> (8,03) | 1,620.20) \$ 108,327.46       | <u>\$</u>                                     | 36,741,869.77           | \$           | 44,657,029.05             | \$ (7,921,240.31)    | <u>\$ (1,035.92)</u>   | \$ 36,734,752.82          | \$ 301,389.01              |







## Federal Reserve Bank of Dallas

The Beige Book ■ October 2017

## **Summary of Economic Activity**

The Eleventh District economy continued to expand at a moderate pace over the past six weeks, and most contacts do not expect significant long-term disruption due to Hurricane Harvey. Manufacturing output strengthened, and activity in nonfinancial services increased. Retail sales growth continued to accelerate, with a surge in auto sales to replace vehicles damaged by the hurricane. Homes sales weakened during the reporting period and prices were flat. Growth in the financial services and energy sectors continued but at a slower pace, and crop conditions remained mostly favorable. Employment, wages and prices increased, particularly in manufacturing. Outlooks remained positive overa