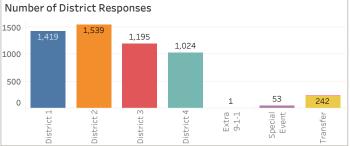

### **Special Districts**

Extra 9-1-1: Medic units set up as overflow/special circumstances (Medic 01-09). These are used for field days, stretcher maintenance, or very busy times.

Special Event: Medic units for dedicated special event coverage (Medic 801-809).

**Transfer**: Medic units used for the transfer service (Medic 90-M99)

The Interfacility incident type includes BOTH transfer trucks and 9-1-1 trucks.