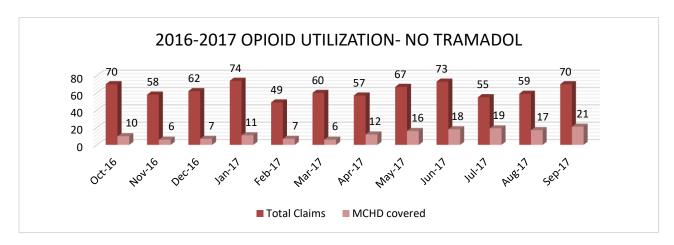

675.36                                |
| Nov-16   | 37               | 51                 | \$27,166.37                                |
| Oct-16   | 26               | 34                 | \$16,889.50                                |
| Sep-16   | 30               | 43                 | \$13,092.12                                |

<sup>\*</sup>Patient assistance programs are run by pharmaceutical companies to provide free medications to people who cannot afford to buy their medicine.

# **Coast2Coast Prescription Card Year-to-Date Royalty**



\*We have not received the revenue for September

# **Opioid**

Out of the 101 opioid claims, 70 (69.31%) represented No Tramadol. Of these 70 only 21 (30%) were covered by MCHD. This is slightly higher than August for No Tramadol covered claims.



## **Medicaid Reimbursement**

For FY 16-17 we have collected \$166,163.26 in Medicaid reimbursement. In September 2 clients were found to eligible for Medicaid and \$4,953.15 has been requested in reimbursement from the providers.



September ended the fiscal year with desirable results. The "Generic % of Total Paid Claims" was favorably above average by 1.97%. The "Avg Cost for Brand" graph, while lower than last month, is slightly above average by 0.36%. All other graphs are well below average. This is attributed to the new pricing structure that was implemented in July.



















# Top 25 Pharmacy Dispensing - by Dollar Amount

From 09/01/2017 to 09/30/2017

Montgomery Co IHCP-Retai Brand RXs. Cnt Amount Brd Equiv. RXs. Cnt Amount Generic RXs. Cnt Amour Total Rx Percent of