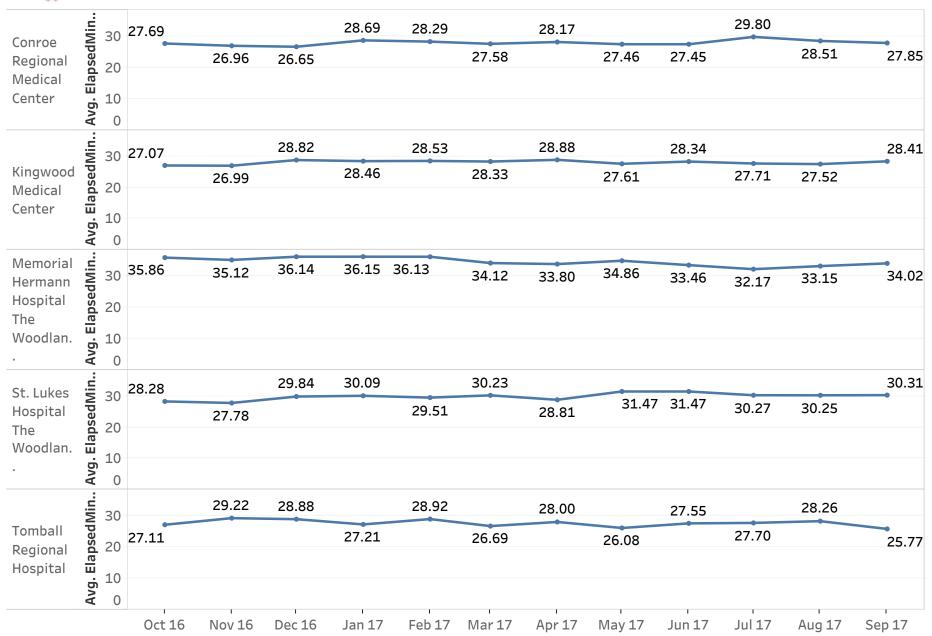

-Hour Units

These units provide coverage for 24-hours a day. This includes peak trucks that are 12-hour shifts but provide 24-hour coverage (M11 and M20).

## Non-24-Hour Units

**M01-M09:** These are special trucks (see Extra 9-1-1 in Special Districts) that are put up for a short period of time (i.e. during field day or maintenance days where many trucks may be called into for the event, extra trucks are staffed to help provide coverage).

M19: 10.5 hour / 14 hour: Mon-Thur 1100-2130, Fri-Sun 1100-0100

M39: 12 hour: 1000-2200 M46: 12 hour: 1200-0000 M49: 12 hour: 1000-2200 M90: 14 hour: 0800-2200

M91: 8 hour: Mon-Fri 1200-2000 (No coverage Sat/Sun)

M99: Special transfer truck put up for short periods of time during transfer high volume times



## Average Hospital Turn Around Times





# **Hospital Transport Counts**



# Fleet Summary 2016-17

| Mileage          | Ambulance | Supervisor/Squad | CommandStaff | Other   | MonthlyTotal | WeeklyTotal |
|------------------|-----------|------------------|--------------|---------|--------------|-------------|
| September 2017   | 106,113   | 9,779            | 4,210        | 16,013  | 136,115      | 34,029      |
| August 2017      | 117,824   | 11,583           | 5,491        | 16,875  | 151,773      | 37,943      |
| July 2017        | 101,469   | 12,148           | 3,138        | 13,487  | 130,242      | 32,561      |
| June 2017        | 78,754    | 9,486            | 1,866        | 10,988  | 101,094      | 25,274      |
| May 2017         | 131,588   | 16,615           | 2,990        | 18,339  | 169,532      | 42,383