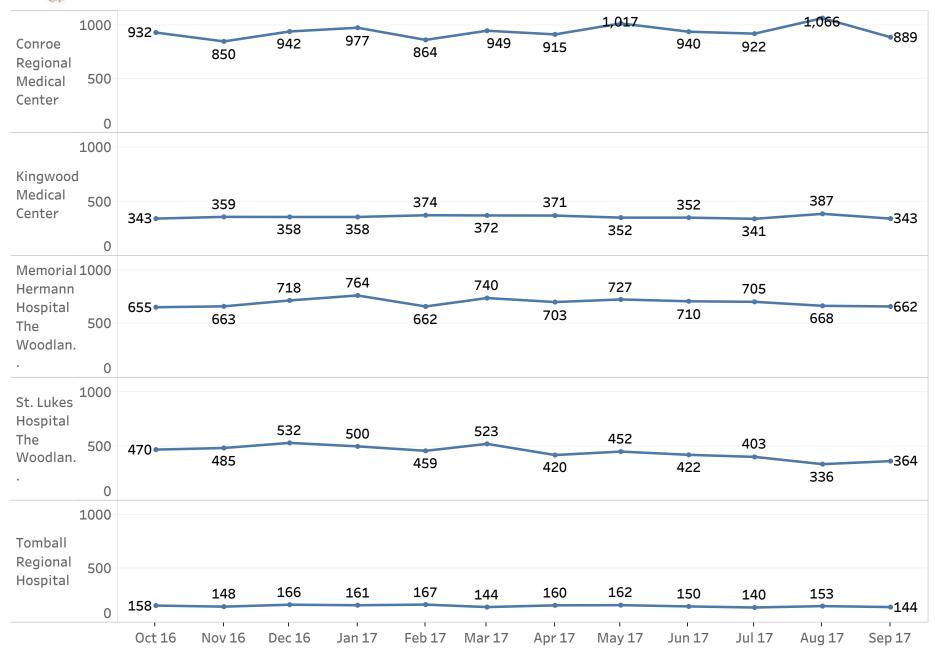

rage for 24-hours a day. This includes peak trucks that are 12-hour shifts but provide 24-hour coverage (M11 and M20).

## Non-24-Hour Units

**M01-M09:** These are special trucks (see Extra 9-1-1 in Special Districts) that are put up for a short period of time (i.e. during field day or maintenance days where many trucks may be called into for the event, extra trucks are staffed to help provide coverage).

M19: 10.5 hour / 14 hour: Mon-Thur 1100-2130, Fri-Sun 1100-0100

M39: 12 hour: 1000-2200 M46: 12 hour: 1200-0000 M49: 12 hour: 1000-2200 M90: 14 hour: 0800-2200

M91: 8 hour: Mon-Fri 1200-2000 (No coverage Sat/Sun)

M99: Special transfer truck put up for short periods of time during transfer high volume times



## Average Hospital Turn Around Times





# **Hospital Transport Counts**



# Fleet Summary 2016-17

| Mileage          | Ambulance | Supervisor/Squad | CommandStaff | Other   | MonthlyTotal | WeeklyTotal |
|------------------|-----------|------------------|--------------|---------|--------------|-------------|
| September 2017   | 106,113   | 9,779            | 4,210        | 16,013  | 136,115      | 34,029      |
| August 2017      | 117,824   | 11,583           | 5,491        | 16,875  | 151,773      | 37,943      |
| July 2017        | 101,469   | 12,148           | 3,138        | 13,487  | 130,242      | 32,561      |
| June 2017        | 78,754    | 9,486            | 1,866        | 10,988  | 101,094      | 25,274      |
| May 2017         | 131,588   | 16,615           | 2,990        | 18,339  | 169,532      | 42,383      |
| April 2017       | 104,842