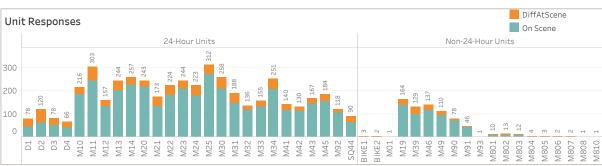

## Dispatched Incident Review - Last Month

## (9/1/2017 to 9/30/2017)

| Dispatched  |       |  |  |  |
|-------------|-------|--|--|--|
| Incidents   | 4,544 |  |  |  |
| Responses   | 5,520 |  |  |  |
| On Scene    |       |  |  |  |
| Incidents   | 4,128 |  |  |  |
| Responses   | 4,493 |  |  |  |
| Transported |       |  |  |  |
| Incidents   | 3,064 |  |  |  |
| Responses   | 3,101 |  |  |  |