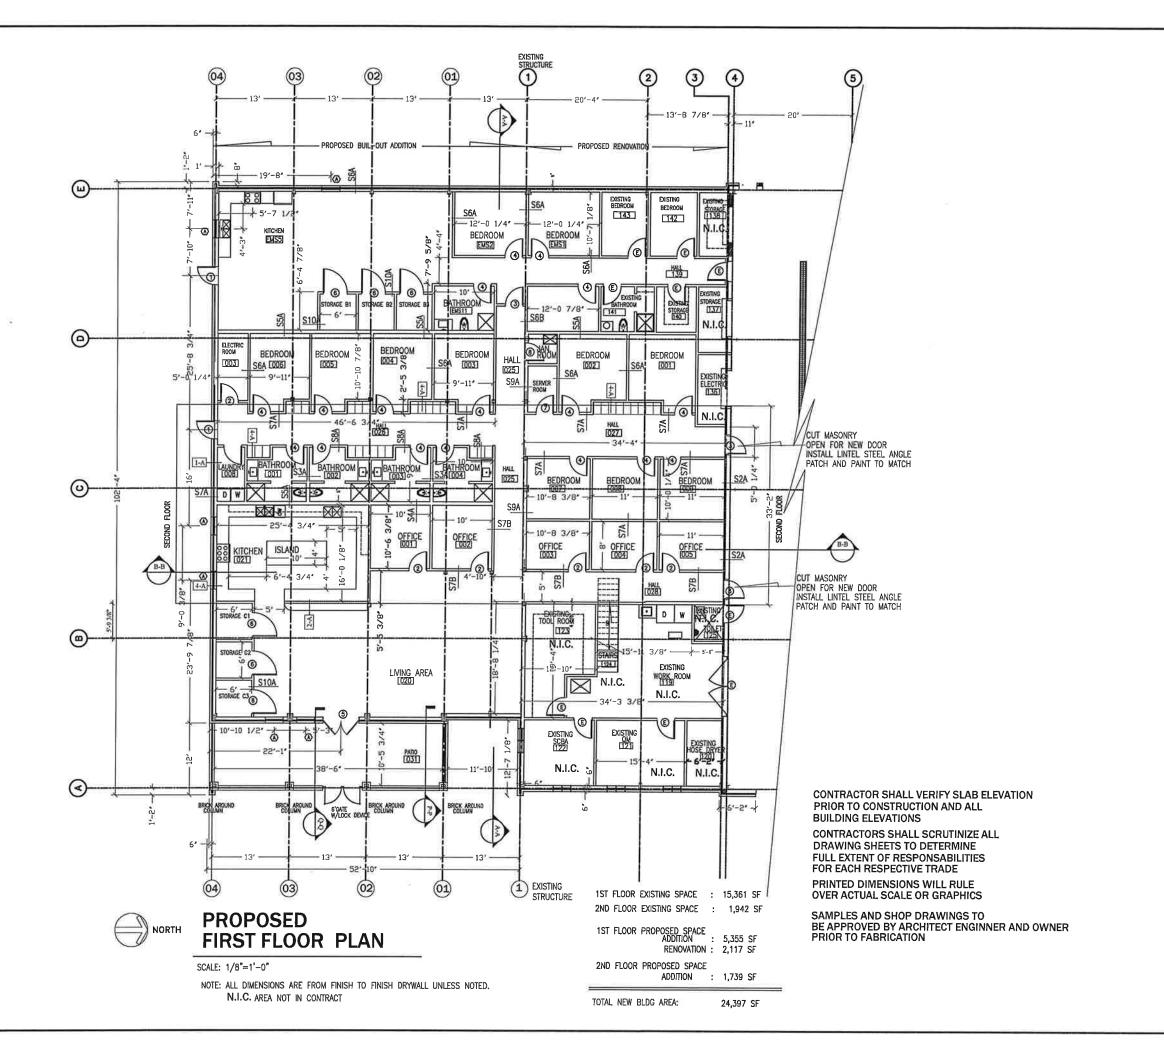

The Proposed Addition & Renovation

to Fire Station 121 23550 Loop 494 Porter, Texas 77365

OWNER:

Montgomery County ESD No. 6 23550 Loop 494 Porter, Texas 77365

Atten. Mr. Carter Johnson Fire Chief

Engineering & Facilities Consulting, Inc.
Firm Registration No. F-003940

8203 Willow Place Dr. South, Suite 405 - Houston, TX 77070 Ph: 281-894-2001; Fax: 281-894-2004 Contact: Richard H. Ghanem, PE, President e-Mail: r.ghanem@efctx.com - Website: www.efctx.com

CONSULTANT:

| ALT:   | KEA1210M2 | DATE | NAHE |
|--------|-----------|------|------|
| _      |           |      |      |
| $\neg$ |           |      | +-   |
|        |           |      | 1    |
|        |           |      |      |
| _      |           |      |      |
|        |           |      | _    |
|        |           |      | +    |
|        |           |      | _    |

PROPOSED FIRST FLOOR PLAN

SURVEYOR SCALE DATE: 6/20/17

DESIGNED BY: LC DRAWN BY: LC CHECKED BY: RHG EFC PN FAC-410-13 SHEET NO. 1 A 4 OF52

**To:** Board of Directors

From: Melissa Miller

**Date:** October 24, 2017