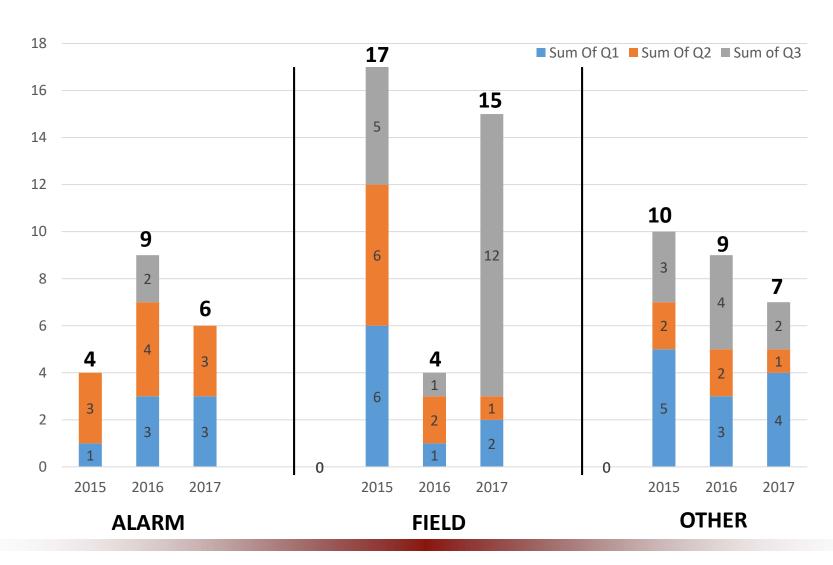

## 1/1 – 9/30 TURNOVER BY DEPARTMENT

1/1 - 9/30 Voluntary VS Involuntary Turnover