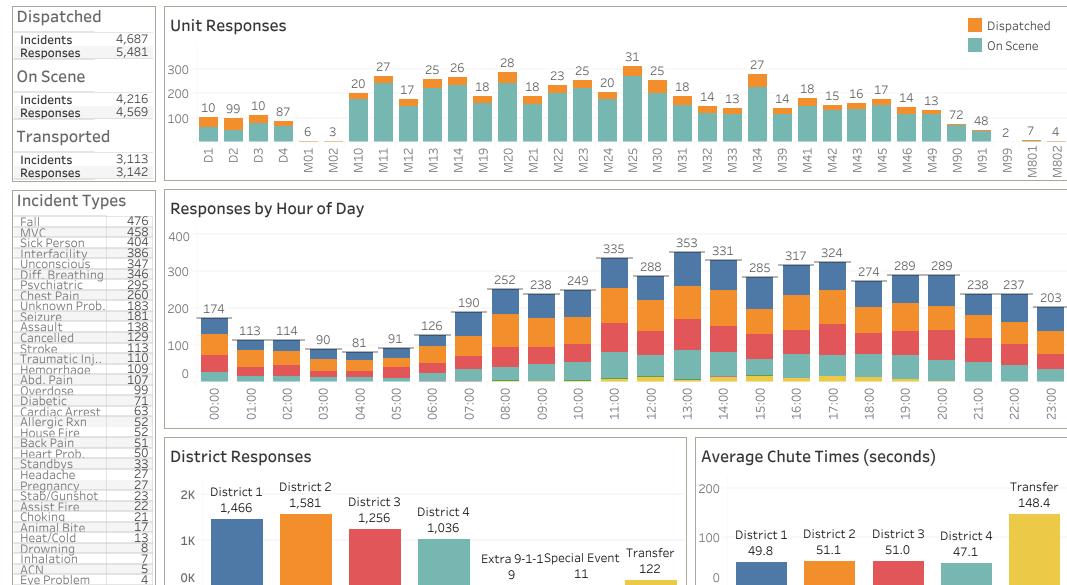

loyee Orientation Program, a Field Training Officer promotion process, and are currently completing a Paramedic IV promotion process to ensure we have adequately trained staff ready to advance when needed.
- Drs. Dickson and Patrick held a webinar over Carfentanil for local public safety agencies.
- The group of employees going through Paramedic II In-Charge promotional process continue to move through that process, which will conclude in the next few months.

#### **EMS Operations Summary**

• The Deployment Committee had a very productive meeting organized by Shift Commander Sherry Sullivan. The Business Analysis Unit team was there to provide analytics to see where our deployment plan needs to be adjusted for 2018.



## Dispatched Incident Review - Last Month

(5/1/2017 to 5/31/2017)



## Hospital Turn-Around Times (minutes)

| Conroe                          | 30             | 29.68    |          |          | 27.87    |          |          | 28.59    | 28.30    |          | 28.14    |          | 27.70    |
|---------------------------------|----------------|----------|----------|----------|----------|----------|----------|----------|----------|----------|----------|----------|----------|
| Regional<br>Medical<br>Center   | 20<br>10       | 20100    | 28.14    | 26.93    |          | 26.89    | 26.57    |          |          | 27.53    |          | 27.41    | •27.79   |
| Kingwood<br>Medical<br>Center   | 30<br>20<br>10 | 28.62    | 28.08    | 26.58    | 27.09    | 26.91    | 28.88    | 28.44    | 28.49    | 28.45    | 28.56    | 27.63    |          |
| MH - The<br>Woo