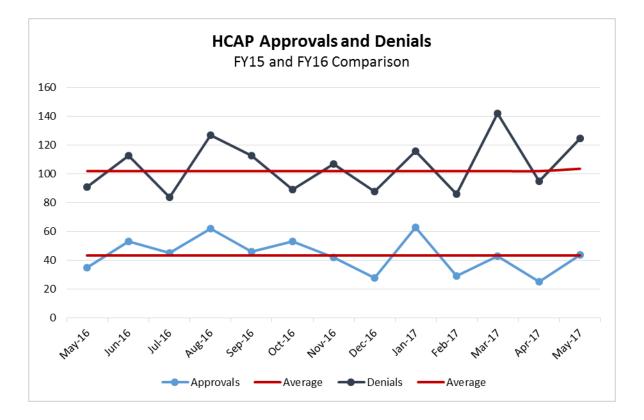

| 43             | 164          | 142  | 41% |
| Feb - 17 | 244            | 29             | 129          | 86   | 35% |
| Jan - 17 | 276            | 63             | 97           | 116  | 42% |
| Dec - 16 | 238            | 28             | 122          | 88   | 37% |
| Nov - 16 | 253            | 42             | 104          | 107  | 42% |
| Oct - 16 | 261            | 53             | 119          | 89   | 34% |
| Sep - 16 | 288            | 46             | 129          | 113  | 40% |
| Aug - 16 | 311            | 62             | 122          | 127  | 41% |
| Jul - 16 | 253            | 45             | 124          | 84   | 34% |
| Jun - 16 | 278            | 53             | 112          | 113  | 41% |
| May - 16 | 218            | 35             | 92           | 91   | 42% |





#### Failure to Provide Denial Analysis

For the month of May, we recorded a total of 132 cases that were denied due to failure to provide additional information. Some of these cases carried over from previous months. The table below represents the breakdown of the documents that clients were unable to provide for eligibility determination.





### Status of the hospital applications

|          | Appr | ovals | Der | nials | Pendir<br>Cases | ng    |   | eduled<br>ntments |
|----------|------|-------|-----|-------|-----------------|-------|---|-------------------|
| May - 17 | 0    | 0%    | 49  | 62%   | 29              | 38%   | 1 | 1%                |
| Apr - 17 | 1    | 1%    | 41  | 54%   | 34              | 45%   | 0 | 0%                |
| Mar - 17 | 0    | 0%    | 41  | 39.4% |