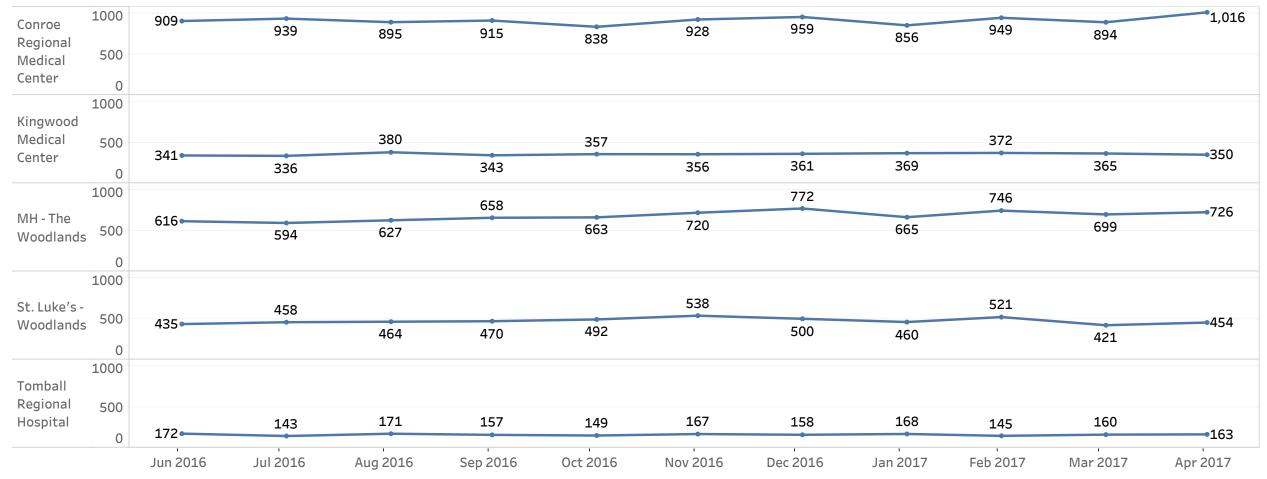

## Hospital Turn-Around Times (minutes)

| Conroe                          | 30             | 29.68    |          |          | 27.87    |          |          | 28.59    | 28.30    |          | 28.14    |          | 27.70    |
|---------------------------------|----------------|----------|----------|----------|----------|----------|----------|----------|----------|----------|----------|----------|----------|
| Regional<br>Medical<br>Center   | 20<br>10       | 20100    | 28.14    | 26.93    |          | 26.89    | 26.57    |          |          | 27.53    |          | 27.41    | •27.79   |
| Kingwood<br>Medical<br>Center   | 30<br>20<br>10 | 28.62    | 28.08    | 26.58    | 27.09    | 26.91    | 28.88    | 28.44    | 28.49    | 28.45    | 28.56    | 27.63    |          |
| MH - The<br>Woodlands           | 30<br>20<br>10 | 38.28    | 36.10    | 34.23    | 35.82    | 35.13    | 36.11    | 36.24    | 36.21    | 34.31    | 33.91    | 34.98    |          |
| St. Luke's -<br>Woodlands       | - 20-          | 32.03    | 28.78    | 27.80    | 28.41    | 27.85    | 29.82    | 30.05    | 29.44    | 30.37    | 28.84    | 31.48    |          |
| Tomball<br>Regional<br>Hospital | 30<br>20<br>10 | 29.20    | 27.61    | 27.05    | 27.13    | 29.31    | 28.87    | 26.99    | 29.11    | 26.63    | 28.00    | 26.11    | 27.58    |
|                                 |                | Jun 2016 | Jul 2016 | Aug 2016 | Sep 2016 | Oct 2016 | Nov 2016 | Dec 2016 | Jan 2017 | Feb 2017 | Mar 2017 | Apr 2017 | May 2017 |