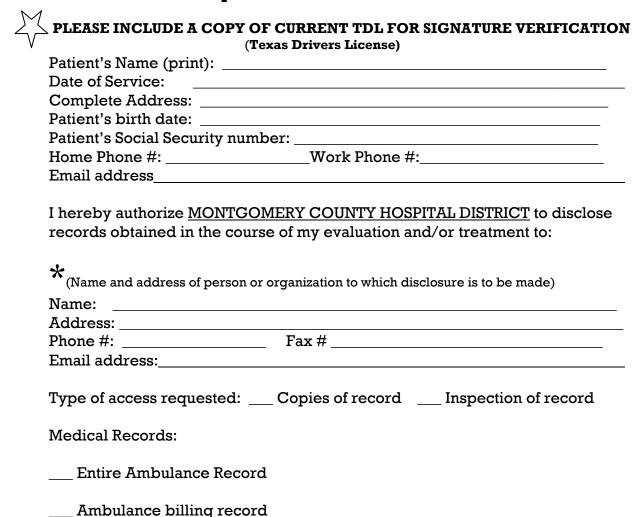

## MONTGOMERY COUNTY HOSPITAL DISTRICT P.O. BOX 478

CONROE, TX. 77304 (936)-523-1110 FAX (936) 539-1163

## Authorization to Use and Disclose Specific Protected Health Information

I understand that I have the right to revoke this Authorization at any time except to the extent that action has already been taken and if not earlier revoked. To revoke this Authorization, I understand that I must contact the privacy officer at the medical provider's location.

I understand that information used or disclosed pursuant to this Authorization may be subject to re-disclosure by the recipient and no longer subject to privacy protections provided by law.

I understand that I have the right to inspect and copy the information that is to be used or disclosed as part of this Authorization.

A copy or facsimile of this authorization is as valid as the original.

| authorize the disclosure of the protection of th | cted health information as stated.  PLEASE INCLUDE A COPY OF CURRENT TDL FOR SIGNATURE VERIFICATION |
|--------------------------------------------------------------------------------------------------------------------------------------------------------------------------------------------------------------------------------------------------------------------------------------------------------------------------------------------------------------------------------------------------------------------------------------------------------------------------------------------------------------------------------------------------------------------------------------------------------------------------------------------------------------------------------------------------------------------------------------------------------------------------------------------------------------------------------------------------------------------------------------------------------------------------------------------------------------------------------------------------------------------------------------------------------------------------------------------------------------------------------------------------------------------------------------------------------------------------------------------------------------------------------------------------------------------------------------------------------------------------------------------------------------------------------------------------------------------------------------------------------------------------------------------------------------------------------------------------------------------------------------------------------------------------------------------------------------------------------------------------------------------------------------------------------------------------------------------------------------------------------------------------------------------------------------------------------------------------------------------------------------------------------------------------------------------------------------------------------------------------------|-----------------------------------------------------------------------------------------------------|
|                                                                                                                                                                                                                                                                                                                                                                                                                                                                                                                                                                                                                                                                                                                                                                                                                                                                                                                                                                                                                                                                                                                                                                                                                                                                                                                                                                                                                                                                                                                                                                                                                                                                                                                                                                                                                                                                                                                                                                                                                                                                                                                                | Date                                                                                                |
| (Signature of patient or legal representative                                                                                                                                                                                                                                                                                                                                                                                                                                                                                                                                                                                                                                                                                                                                                                                                                                                                                                                                                                                                                                                                                                                                                                                                                                                                                                                                                                                                                                                                                                                                                                                                                                                                                                                                                                                                                                                                                                                                                                                                                                                                                  | )                                                                                                   |
| *If signed by other than patient, indic                                                                                                                                                                                                                                                                                                                                                                                                                                                                                                                                                                                                                                                                                                                                                                                                                                                                                                                                                                                                                                                                                                                                                                                                                                                                                                                                                                                                                                                                                                                                                                                                                                                                                                                                                                                                                                                                                                                                                                                                                                                                                        | cate relationship and submit authority:                                                             |
| This authorization expires 180 days fr                                                                                                                                                                                                                                                                                                                                                                                                                                                                                                                                                                                                                                                                                                                                                                                                                                                                                                                                                                                                                                                                                                                                                                                                                                                                                                                                                                                                                                                                                                                                                                                                                                                                                                                                                                                                                                                                                                                                                                                                                                                                                         | rom the date of signature:                                                                          |

I acknowledge that I have read the provisions in this Authorization and that I have the right to refuse to sign this Authorization. I understand and agree to its terms and

\*Authorized representative must submit copies of legal document supporting his or her authority to act on the patient's behalf.